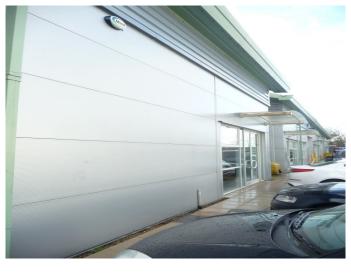

### **Description**

3500 sqft Trade Counter Warehouse Unit. The property can be summarised as follows:

- Providing a mix of warehouse, office, toilet and kitchen amenity
- Of traditional construction with part block and part clad elevations all under a monopitched roof
- · Steel Portal Framed Warehouse Bay. Eaves Height 5.5m
- Full Height loading door
- 5 allocated car parking spaces. Additional parking available fronting loading bay
- Well established commercial location providing a mix of office, technology, distribution occupiers
- Within very close proximity to the Metrolink, M60 & M56