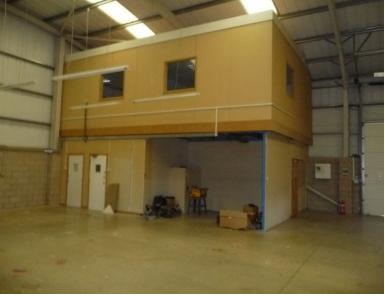

### **Description**

3500 sqft Trade Counter Warehouse Unit. The property can be summarised as follows:

- Providing a mix of warehouse, office, toilet and kitchen amenity
- Of traditional construction with part block and part clad elevations all under a monopitched roof
- · Steel Portal Framed Warehouse Bay. Eaves Height 5.5m
- Full Height loading door
- 5 allocated car parking spaces. Additional parking available fronting loading bay
- Well established commercial location providing a mix of office, technology, distribution occupiers
- Within very close proximity to the Metrolink, M60 & M56

#### **Accommodation**

Warehouse 3020 sq.ft 480 sq.ft

Overall 3500 sq.ft