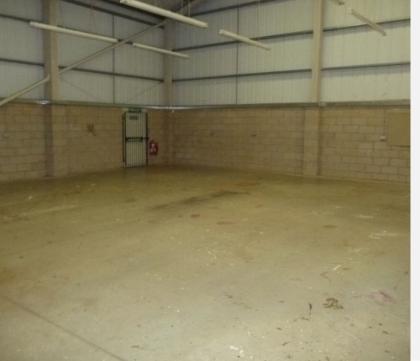

### **Description**

3500 sqft Trade Counter Warehouse Unit. The property can be summarised as follows:

- Providing a mix of warehouse, office, toilet and kitchen amenity
- Of traditional construction with part block and part clad elevations all under a monopitched roof
- · Steel Portal Framed Warehouse Bay. Eaves Height 5.5m
- Full Height loading door
- 5 allocated car parking spaces. Additional parking available fronting loading bay
- Well established commercial location providing a mix of office, technology, distribution occupiers
- Within very close proximity to the Metrolink, M60 & M56

#### **Accommodation**

Warehouse 3020 sq.ft 480 sq.ft

Overall 3500 sq.ft