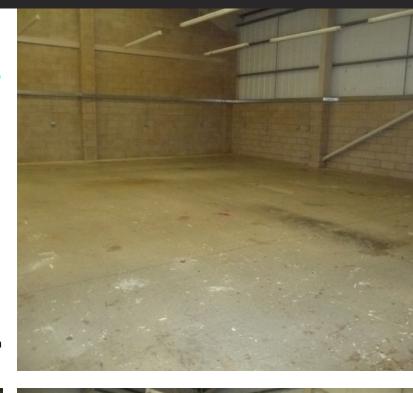

### **Description**

3500 sqft Trade Counter Warehouse Unit. The property can be summarised as follows:

- Providing a mix of warehouse, office, toilet and kitchen amenity
- Of traditional construction with part block and part clad elevations all under a monopitched roof
- · Steel Portal Framed Warehouse Bay. Eaves Height 5.5m
- Full Height loading door
- 5 allocated car parking spaces. Additional parking available fronting loading bay
- Well established commercial location providing a mix of office, technology, distribution occupiers
- Within very close proximity to the Metrolink, M60 & M56

#### **Accommodation**

Warehouse 3020 sq.ft 480 sq.ft

Overall 3500 sq.ft