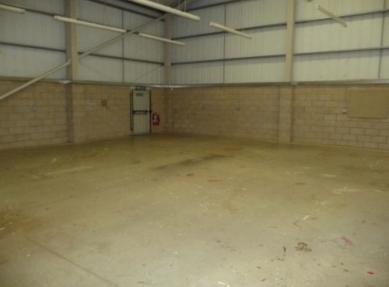

### **Description**

3500 sqft Trade Counter Warehouse Unit. The property can be summarised as follows:

- Providing a mix of warehouse, office, toilet and kitchen amenity
- Of traditional construction with part block and part clad elevations all under a monopitched roof
- · Steel Portal Framed Warehouse Bay. Eaves Height 5.5m
- Full Height loading door
- 5 allocated car parking spaces. Additional parking available fronting loading bay
- Well established commercial location providing a mix of office, technology, distribution occupiers
- Within very close proximity to the Metrolink, M60 & M56

#### **Accommodation**

Warehouse 3020 sq.ft 480 sq.ft

Overall 3500 sq.ft