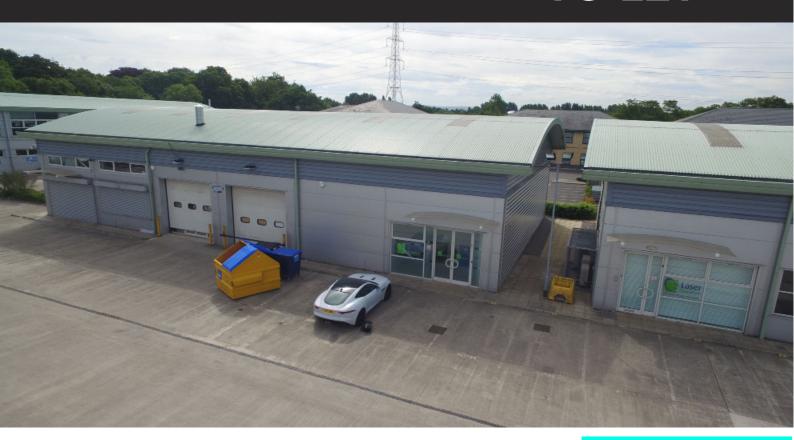

# Unit C8 The Embankment Stockport SK4 3GL

3500 SQ.FT.

- Trade Counter/Warehouse Unit
- Eaves 5.5m
- Full Height Loading Door
- Extensive Parking
- Office/Kitchen Amenity
- Bay Lighting
- Three Phase Electricity
- Within 1.7 miles of M60 & M56

### **Description**

3500 sqft Trade Counter Warehouse Unit. The property can be summarised as follows:

- Providing a mix of warehouse, office, toilet and kitchen amenity
- Of traditional construction with part block and part clad elevations all under a monopitched roof
- · Steel Portal Framed Warehouse Bay. Eaves Height 5.5m
- Full Height loading door
- 5 allocated car parking spaces. Additional parking available fronting loading bay
- Well established commercial location providing a mix of office, technology, distribution occupiers
- Within very close proximity to the Metrolink, M60 & M56