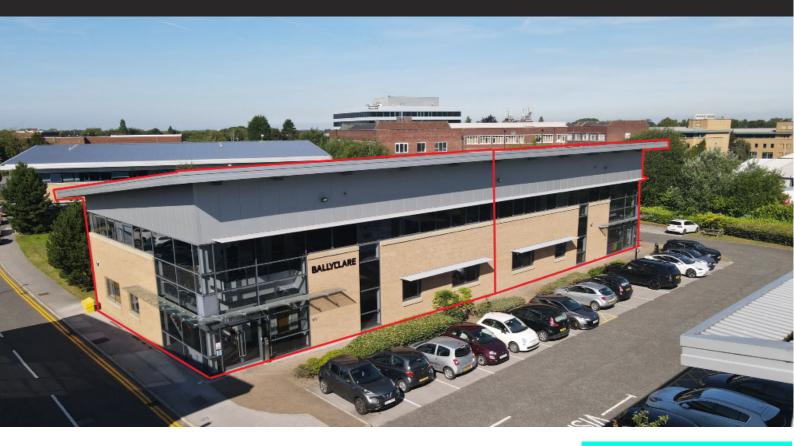

# The Forum E 1 & E2 Hercules Park Bird Hall Lane SK3 OUX

5,700 SQ.FT.

- Two self contained Grade A Offices
- Raised Access Floors
- Air Conditioning
- Passenger Lifts
- Open Plan with Kitchen Breakout
- Also Suitable for "E Classes"
- Extensive on Site Parking with EV
- Within 1.7m of the M60

### Location

Hercules Park is prominently located on Bird Hall Lane in Cheadle. The area is an established commercial location popular with Trade, distribution, technology and office occupiers due to it's proximity to Cheadle Hulme Bramhall and Stockport.