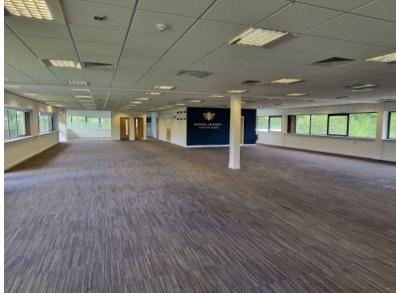

## **Description**

2 x Separate 5700 sqft Two Storey Self Contained Office Units. The property which can be summarised as follows:

- · Providing predominantly open plan office space with a mix of meeting rooms, private offices & break out areas
- High Specification including Air conditioning, Access Control, Raised Floors, DDA, Double Glazing
- · Full Height glazed partitioning to meeting rooms and private office areas
- Feature Reception areas including toilets and 630kg passenger lifts
- Also available to lease or purchase as a whole to provide 11,754 sqft
- Within close proximity to M56 & M60 providing direct access to the regional motorway networks
- Suitable for Office/ Lab and Technology use. Also available to users falling into the "E Classes"
- Parking for 15 cars for each unit or 30 as a whole with 2 EV parking spaces. Bike Store Facilities also on site