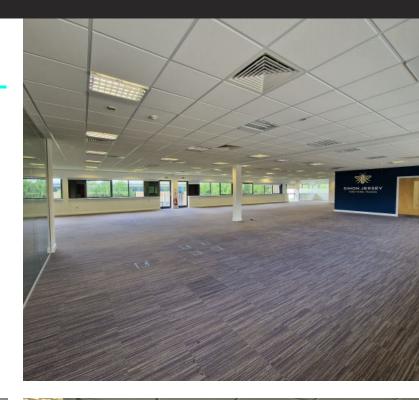

## **Description**

2 x Separate 5700 sqft Two Storey Self Contained Office Units. The property which can be summarised as follows:

- · Providing predominantly open plan office space with a mix of meeting rooms, private offices & break out areas
- High Specification including Air conditioning, Access Control, Raised Floors, DDA, Double Glazing
- · Full Height glazed partitioning to meeting rooms and private office areas
- Feature Reception areas including toilets and 630kg passenger lifts
- Also available to lease or purchase as a whole to provide 11,754 sqft
- Within close proximity to M56 & M60 providing direct access to the regional motorway networks
- Suitable for Office/ Lab and Technology use. Also available to users falling into the "E Classes"
- Parking for 15 cars for each unit or 30 as a whole with 2 EV parking spaces. Bike Store Facilities also on site