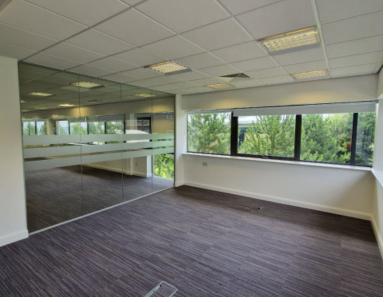

## **Description**

2 x Separate 5700 sqft Two Storey Self Contained Office Units. The property which can be summarised as follows:

- · Providing predominantly open plan office space with a mix of meeting rooms, private offices & break out areas
- High Specification including Air conditioning, Access Control, Raised Floors, DDA, Double Glazing
- · Full Height glazed partitioning to meeting rooms and private office areas
- Feature Reception areas including toilets and 630kg passenger lifts
- Also available to lease or purchase as a whole to provide 11,754 sqft
- Within close proximity to M56 & M60 providing direct access to the regional motorway networks
- Suitable for Office/ Lab and Technology use. Also available to users falling into the "E Classes"
- Parking for 15 cars for each unit or 30 as a whole with 2 EV parking spaces. Bike Store Facilities also on site