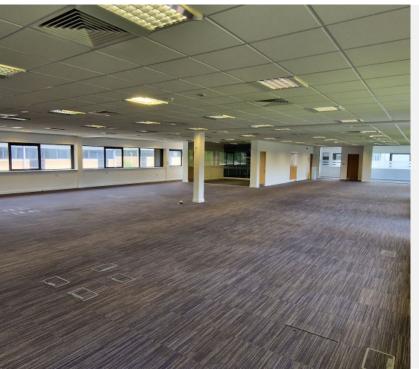

## **Description**

2 x Separate 5700 sqft Two Storey Self Contained Office Units. The property which can be summarised as follows:

- · Providing predominantly open plan office space with a mix of meeting rooms, private offices & break out areas
- High Specification including Air conditioning, Access Control, Raised Floors, DDA, Double Glazing
- · Full Height glazed partitioning to meeting rooms and private office areas
- Feature Reception areas including toilets and 630kg passenger lifts
- Also available to lease or purchase as a whole to provide 11,754 sqft
- Within close proximity to M56 & M60 providing direct access to the regional motorway networks
- Suitable for Office/ Lab and Technology use. Also available to users falling into the "E Classes"
- Parking for 15 cars for each unit or 30 as a whole with 2 EV parking spaces. Bike Store Facilities also on site