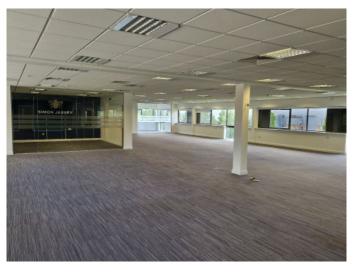

## **Description**

2 x Separate 5700 sqft Two Storey Self Contained Office Units. The property which can be summarised as follows:

- · Providing predominantly open plan office space with a mix of meeting rooms, private offices & break out areas
- High Specification including Air conditioning, Access Control, Raised Floors, DDA, Double Glazing
- · Full Height glazed partitioning to meeting rooms and private office areas
- Feature Reception areas including toilets and 630kg passenger lifts
- Also available to lease or purchase as a whole to provide 11,754 sqft
- Within close proximity to M56 & M60 providing direct access to the regional motorway networks
- Suitable for Office/ Lab and Technology use. Also available to users falling into the "E Classes"
- Parking for 15 cars for each unit or 30 as a whole with 2 EV parking spaces. Bike Store Facilities also on site