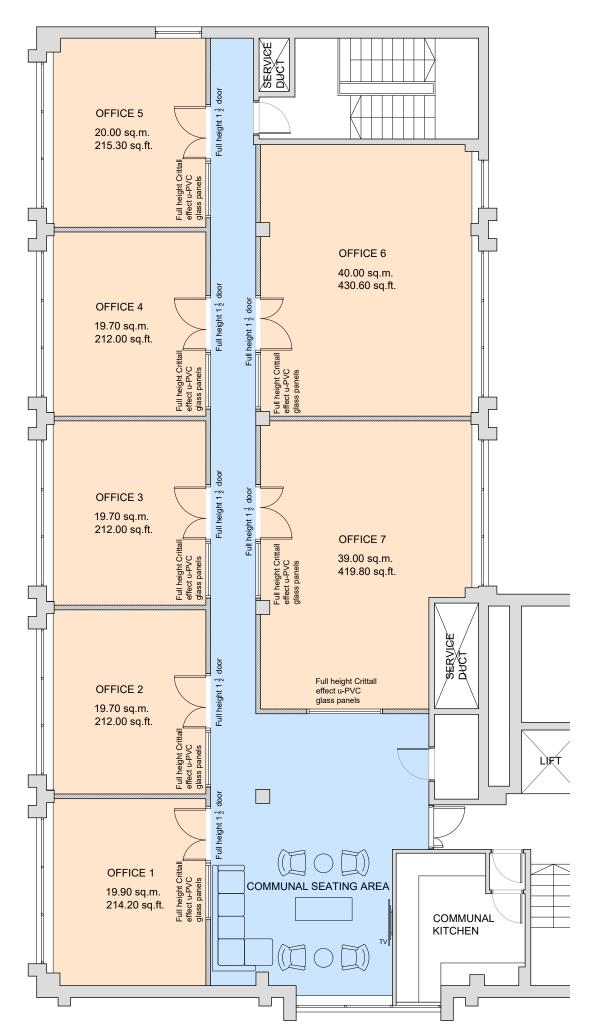

FIRST FLOOR - WEST WING SCALE 1:100

SCALE 1:1250

DRAWING TITLE:

Proposed First Floor Plan- West Wing

PROJECT NO.:

203 DWG NO.:

\_\_...

101

P3

SCALE: As Shown@A3 REVISION: