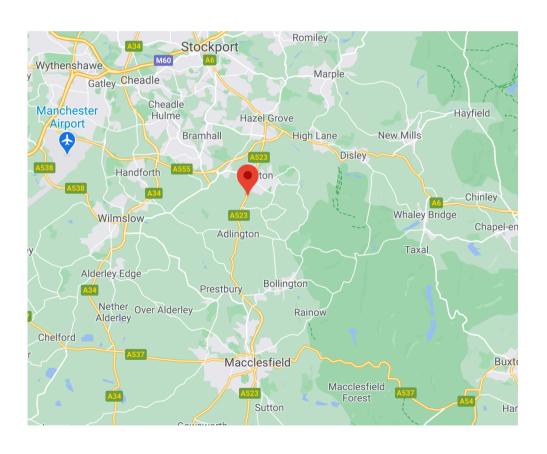

# PROMINENTLY POSITIONED

Second Avenue within 100 metres of its junction with London Road South (A523) and just 1 mile south of Poynton town centre.

Poynton is located midway between Stockport and Macclesfield with access to Manchester International Airport and the motorway network vie the airport eastern link road in neighbouring Woodford.

Poynton Is also served by a national railway station, which is located less than 1 mile away. There are regular services to Manchester (24 minutes), Macclesfield (10 minutes) and London Euston (128 minutes). Manchester Airport lies 5 miles North East of Alderley Edge.