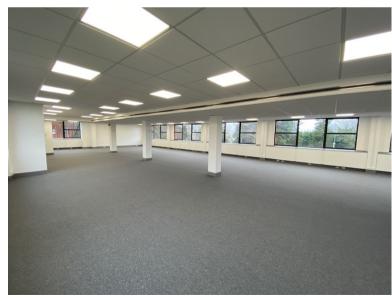

## MODERN, EFFICIENT, OFFICES.

The property is a modern three storey office building originally constructed as a Head Office for Rowlinson Construction.

The common areas and reception have recently undergone refurbishments to provide a contemporary welcome to the building for occupiers.

Will consider splits from 1,000 sq ft. The premises have been measured in accordance with the RICS Code of Measuring Practice (6th Edition).

MODERN REFURBISHED OFFICE SPACE

SUSPENDED CEILINGS

LED LIGHTING

PERIMITER TRUNKING

— SHARED KITCHEN FACILITIES

—— CONTEMPORARY RECEPTION

PASSENGER LIFT

— CAR PARKING

— HIGH SPEED INTERNET PROVIDED BY CONNECTUS