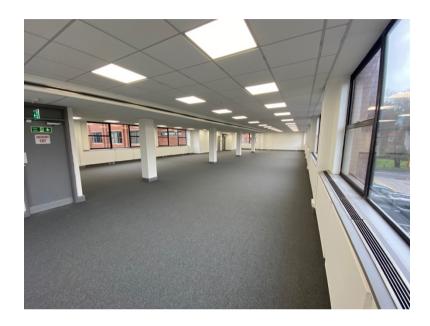

## MODERN, EFFICIENT, OFFICES.

The property is a modern three storey office building originally constructed as a Head Office for Rowlinson Construction.

The common areas and reception have recently undergone refurbishments to provide a contemporary welcome to the building for occupiers.

Will consider splits from 1,000 sq ft. The premises have been measured in accordance with the RICS Code of Measuring Practice (6th Edition).

MODERN REFURBISHED OFFICE SPACE

SUSPENDED CEILINGS

LED LIGHTING

PERIMITER TRUNKING

— SHARED KITCHEN FACILITIES

—— CONTEMPORARY RECEPTION

PASSENGER LIFT

— CAR PARKING

— HIGH SPEED INTERNET PROVIDED BY CONNECTUS