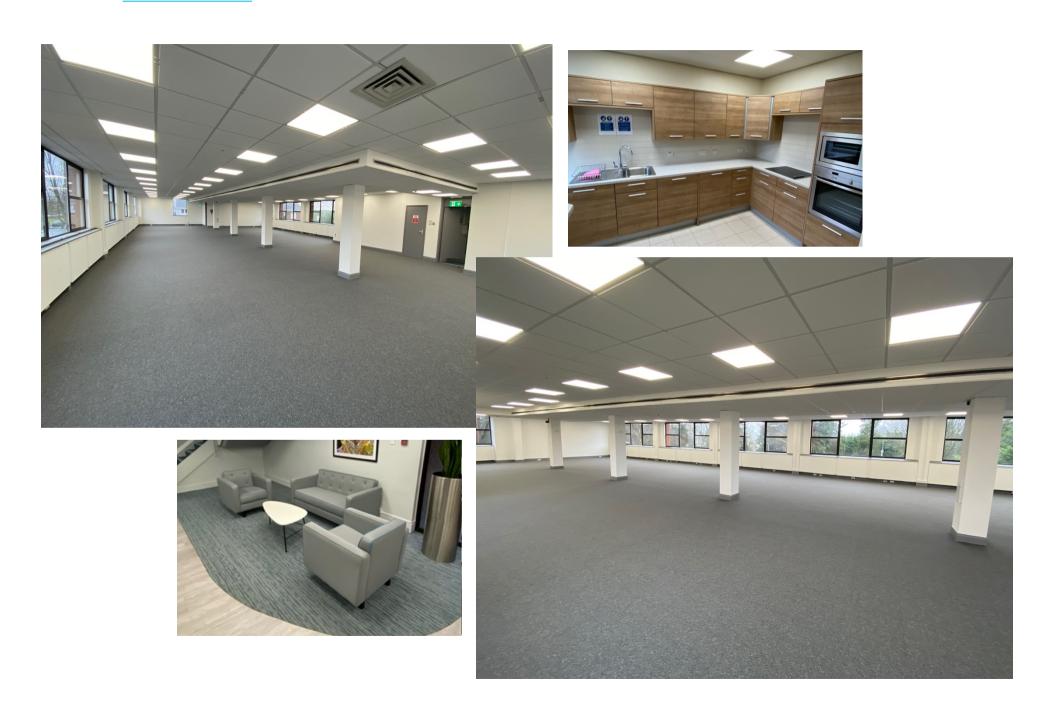

## MODERN, EFFICIENT, OFFICES.

The property is a modern three storey office building originally constructed as a Head Office for Rowlinson Construction.

The common areas and reception have recently undergone refurbishments to provide a contemporary welcome to the building for occupiers.

Will consider splits from 1,000 sq ft. The premises have been measured in accordance with the RICS Code of Measuring Practice (6th Edition).

MODERN REFURBISHED OFFICE SPACE

SUSPENDED CEILINGS

LED LIGHTING

PERIMITER TRUNKING

— SHARED KITCHEN FACILITIES

—— CONTEMPORARY RECEPTION

PASSENGER LIFT

— CAR PARKING

— HIGH SPEED INTERNET PROVIDED BY CONNECTUS