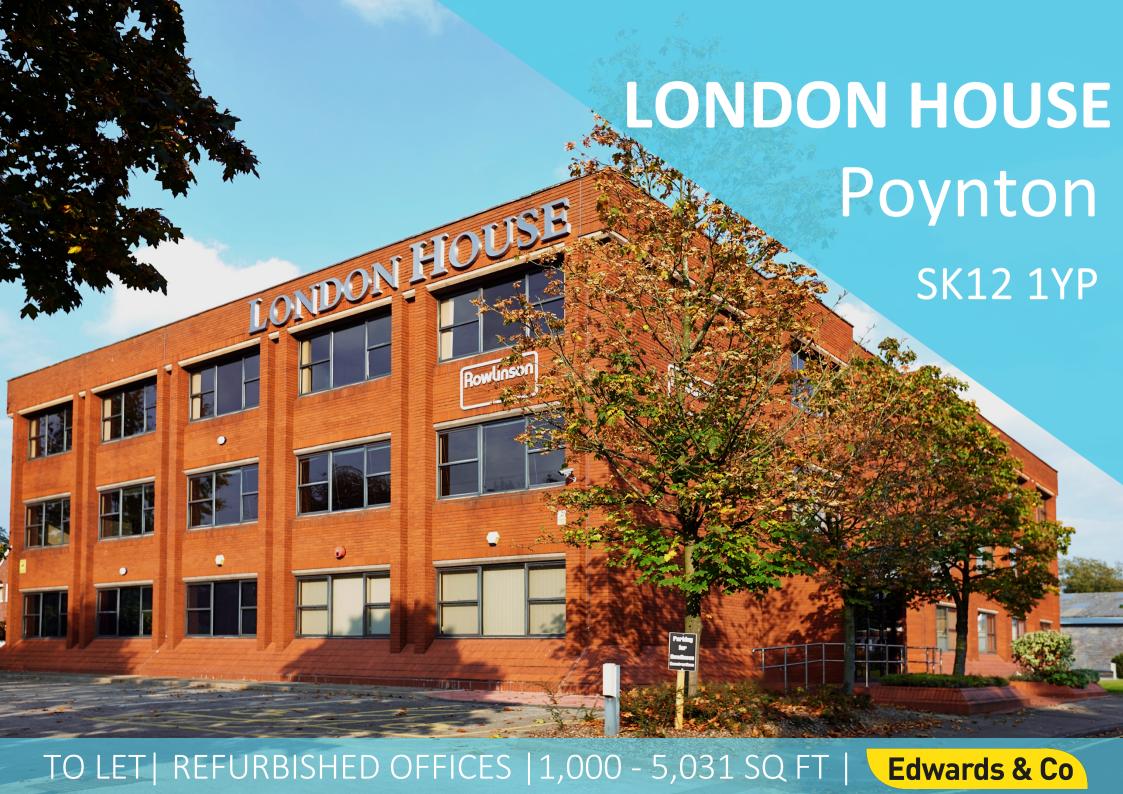

## MODERN, EFFICIENT, OFFICES.

The property is a modern three storey office building originally constructed as a Head Office for Rowlinson Construction.

The common areas and reception have recently undergone refurbishments to provide a contemporary welcome to the building for occupiers.

### **AVAILIBILITY**

| AREA                  | SIZE (SQ FT) | SIZE (SQ M) |
|-----------------------|--------------|-------------|
| First Floor East Wing | 2,276        | 211         |
| First Floor West Wing | 2,755        | 256         |
| TOTAL                 | 5,031        | 467         |

Will consider splits from 1,000 sq ft. The premises have been measured in accordance with the RICS Code of Measuring Practice (6th Edition).

MODERN REFURBISHED OFFICE SPACE

SUSPENDED CEILINGS

LED LIGHTING