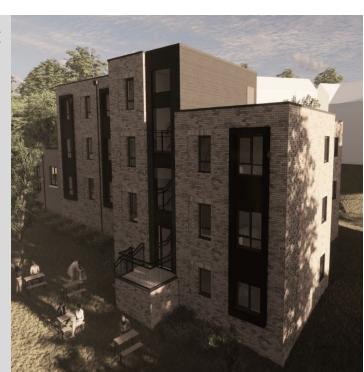

# **Coombes View,**Broadbottom, Tameside SK14 6BJ

0.2 HECTARES/ 0.50 ACRES

- Freehold development site with full planning
   Consent granted 28 Sep 2022
- 21/01039/FUL for erection of 10 x 1bedroom and 2 x 2-bedroom apartments
- 7,252 ft2 / 674 m2 residential space
- 0.50 acres/0.20 hectares greenfield site
- 5 min walk to Broadbottom Station (26 mins to Manchester Piccadilly)
- No S.106
- Unconditional offers sought/No VAT on sale

# **Planning**

The property benefits from full planning consent granted 28/09/2022 Application Number: 21/01039/FUL for erection of 10 no. 1-bedroom and 2 no. 2-bedroom apartments within a 3 storey block and associated works.