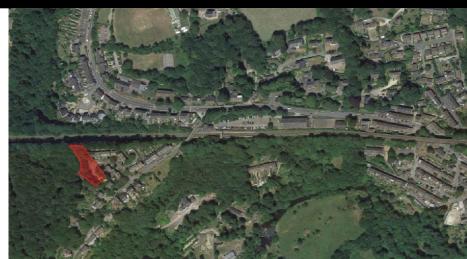

# Location

The site is located off Manchester Road close to the centres of Mottram and Stalybridge and is a short drive from Glossop, the M67 Motorway in Hattersley and the M60 Motorway in Denton.

- Mottram: 1.5 miles.

- Stalybridge: 4 miles.

- M67/M60: 2 miles.