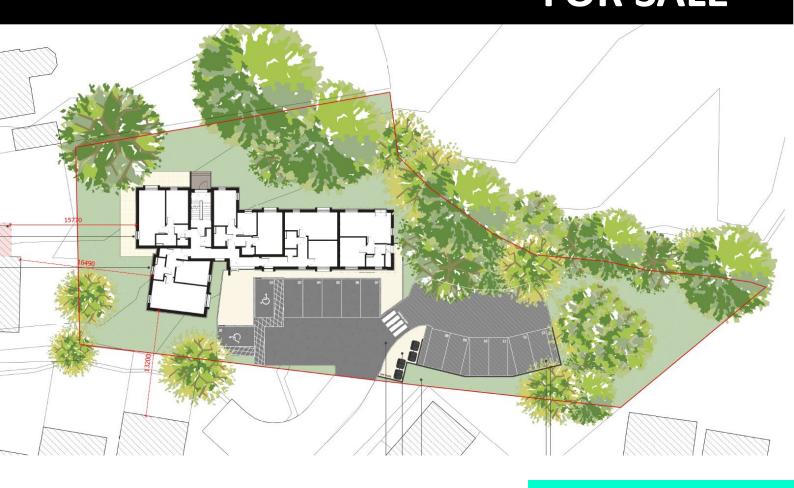

# **Coombes View,**Broadbottom, Tameside SK14 6BJ

0.2 HECTARES/ 0.50 ACRES

- Freehold development site with full planning
   Consent granted 28 Sep 2022
- 21/01039/FUL for erection of 10 x 1bedroom and 2 x 2-bedroom apartments
- 7,252 ft2 / 674 m2 residential space
- 0.50 acres/0.20 hectares greenfield site
- 5 min walk to Broadbottom Station (26 mins to Manchester Piccadilly)
- No S.106
- Unconditional offers sought/No VAT on sale

# **Planning**

The property benefits from full planning consent granted 28/09/2022 Application Number: 21/01039/FUL for erection of 10 no. 1-bedroom and 2 no. 2-bedroom apartments within a 3 storey block and associated works.

#### **Accommodation**

7,252 ft2 / 674 m2 residential space

0.50 acres/0.20 hectares greenfield site