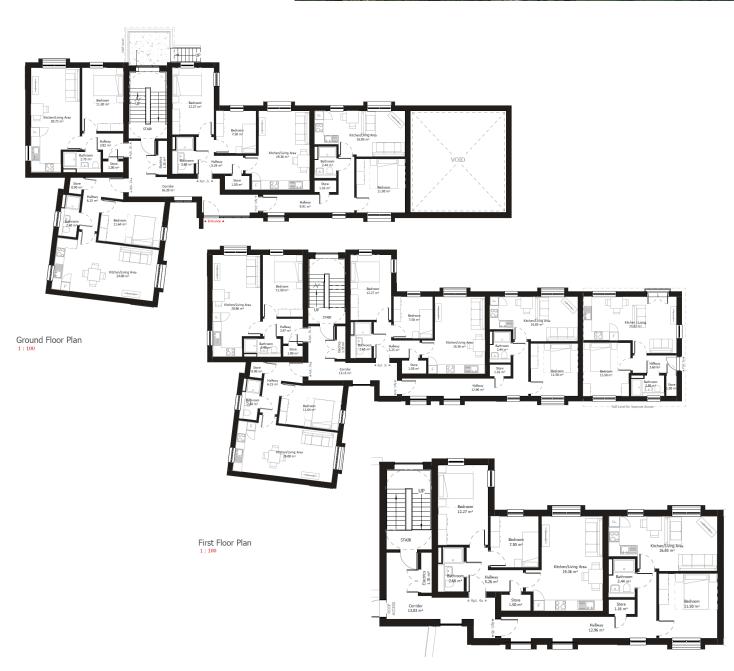

# **Coombes View,**Broadbottom, Tameside SK14 6BJ

0.2 HECTARES/ 0.50 ACRES

- Freehold development site with full planning
   Consent granted 28 Sep 2022
- 21/01039/FUL for erection of 10 x 1bedroom and 2 x 2-bedroom apartments
- 7,252 ft2 / 674 m2 residential space
- 0.50 acres/0.20 hectares greenfield site
- 5 min walk to Broadbottom Station (26 mins to Manchester Piccadilly)
- No S.106
- Unconditional offers sought/No VAT on sale

# **Planning**

The property benefits from full planning consent granted 28/09/2022 Application Number: 21/01039/FUL for erection of 10 no. 1-bedroom and 2 no. 2-bedroom apartments within a 3 storey block and associated works.

#### **Accommodation**

7,252 ft2 / 674 m2 residential space

0.50 acres/0.20 hectares greenfield site