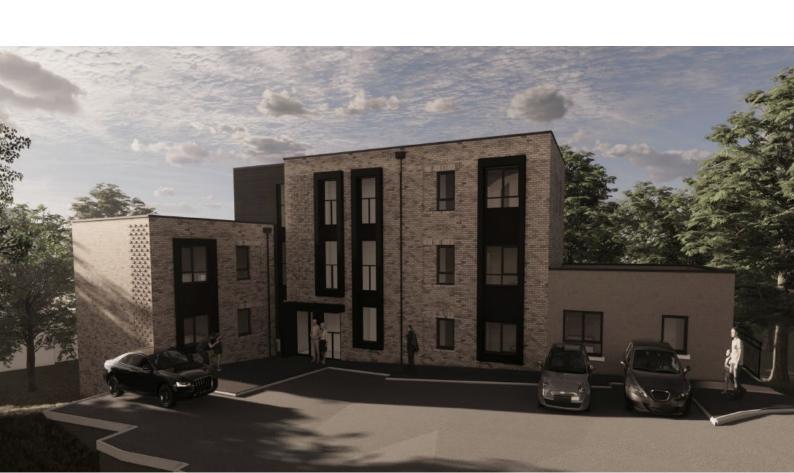

# **Coombes View,**Broadbottom, Tameside SK14 6BJ

0.2 HECTARES/ 0.50 ACRES

- Freehold development site with full planning
   Consent granted 28 Sep 2022
- 21/01039/FUL for erection of 10 x 1bedroom and 2 x 2-bedroom apartments
- 7,252 ft2 / 674 m2 residential space
- 0.50 acres/0.20 hectares greenfield site
- 5 min walk to Broadbottom Station (26 mins to Manchester Piccadilly)
- No S.106
- Unconditional offers sought/No VAT on sale

# **Planning**

The property benefits from full planning consent granted 28/09/2022 Application Number: 21/01039/FUL for erection of 10 no. 1-bedroom and 2 no. 2-bedroom apartments within a 3 storey block and associated works.