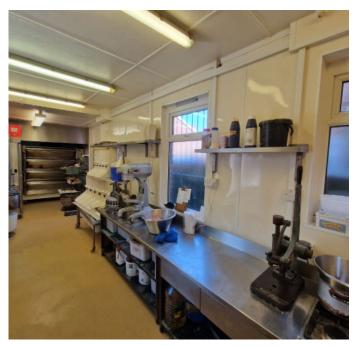

#### Description

1377 sq.ft. self contained corner retail unit in a strong trading position. The property can be summarised as follows:

- Of traditional Construction with Full Height Brick Elevations all under a pitched roof
- Sub-divided into 659 sqft ground floor retail/prep space, 467 sqft first floor office/store and 251 sqft of lower ground kitchen/storage
- Extremely well established trading position as a bakery. Good will, fixtures & fittings available to purchase subject to separate negotiation
- Occupying an end terrace position with twin gable parking and side & rear loading
- · Providing a mix of retail space, kitchen space, private office/store and toilet/kitchen amenity
- Extremely prominently located with direct main road frontage onto Gorton Road
- Business Rates Free to qualifying occupiers
- · Suitable for traditional retail/showroom/trade/office/medical or other uses that fall within the "E" Classes
- · Security Roller Shutters, secuirty bars, specialist floor coverings, air conditoning