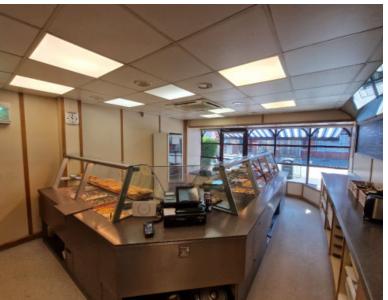

#### Description

1377 sq.ft. self contained corner retail unit in a strong trading position. The property can be summarised as follows:

- Of traditional Construction with Full Height Brick Elevations all under a pitched roof
- Sub-divided into 659 sqft ground floor retail/prep space, 467 sqft first floor office/store and 251 sqft of lower ground kitchen/storage
- Extremely well established trading position as a bakery. Good will, fixtures & fittings available to purchase subject to separate negotiation
- Occupying an end terrace position with twin gable parking and side & rear loading
- · Providing a mix of retail space, kitchen space, private office/store and toilet/kitchen amenity
- Extremely prominently located with direct main road frontage onto Gorton Road
- Business Rates Free to qualifying occupiers
- · Suitable for traditional retail/showroom/trade/office/medical or other uses that fall within the "E" Classes
- · Security Roller Shutters, secuirty bars, specialist floor coverings, air conditoning