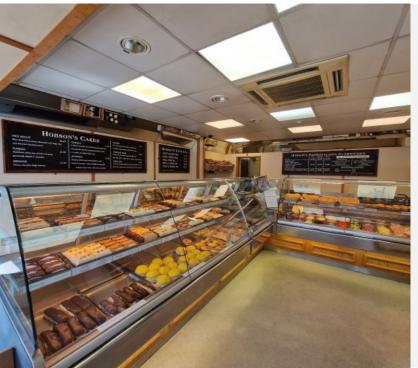

#### Description

1377 sq.ft. self contained corner retail unit in a strong trading position. The property can be summarised as follows:

- Of traditional Construction with Full Height Brick Elevations all under a pitched roof
- Sub-divided into 659 sqft ground floor retail/prep space, 467 sqft first floor office/store and 251 sqft of lower ground kitchen/storage
- Extremely well established trading position as a bakery. Good will, fixtures & fittings available to purchase subject to separate negotiation
- Occupying an end terrace position with twin gable parking and side & rear loading
- · Providing a mix of retail space, kitchen space, private office/store and toilet/kitchen amenity
- Extremely prominently located with direct main road frontage onto Gorton Road
- Business Rates Free to qualifying occupiers
- · Suitable for traditional retail/showroom/trade/office/medical or other uses that fall within the "E" Classes
- · Security Roller Shutters, secuirty bars, specialist floor coverings, air conditoning