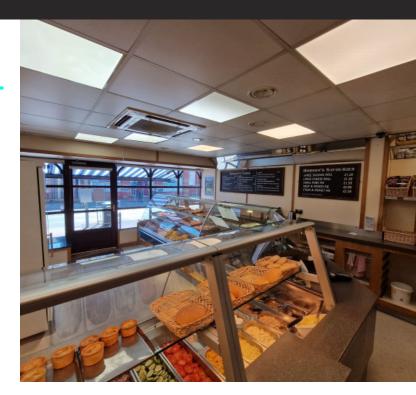

#### Description

1377 sq.ft. self contained corner retail unit in a strong trading position. The property can be summarised as follows:

- Of traditional Construction with Full Height Brick Elevations all under a pitched roof
- Sub-divided into 659 sqft ground floor retail/prep space, 467 sqft first floor office/store and 251 sqft of lower ground kitchen/storage
- Extremely well established trading position as a bakery. Good will, fixtures & fittings available to purchase subject to separate negotiation
- Occupying an end terrace position with twin gable parking and side & rear loading
- · Providing a mix of retail space, kitchen space, private office/store and toilet/kitchen amenity
- Extremely prominently located with direct main road frontage onto Gorton Road
- Business Rates Free to qualifying occupiers
- · Suitable for traditional retail/showroom/trade/office/medical or other uses that fall within the "E" Classes
- · Security Roller Shutters, secuirty bars, specialist floor coverings, air conditoning