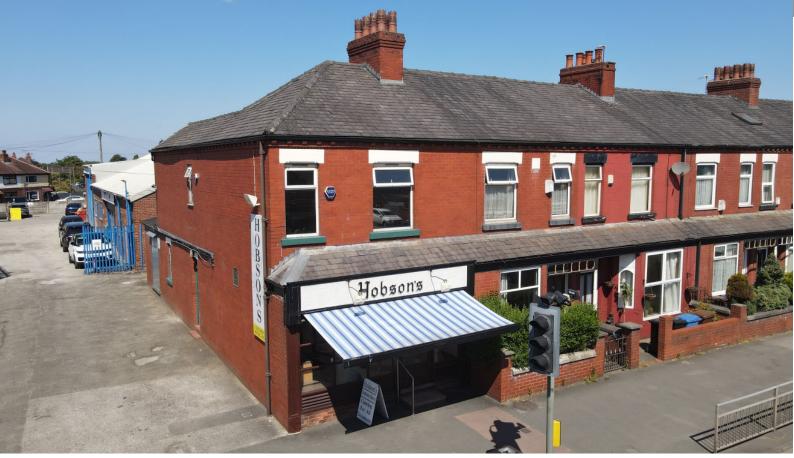

### **125** Gorton Road Stockport SK5 6EE

- Two Storey Self Contained Retail Unit
- Extremely Prominent Corner Unit
- Direct Frontage onto Gorton Road
- Strong & Established Trading Position
- Rates Free to Qualifying Occupiers
- Also suitable for E Classes
- Also Suitable for Conversion

#### Location

The property occupies a corner plot fronting Gorton Road within a very strong and established trading position within close proximity to Houldsworth Square Reddish and Stockport/M60 Motorway

#### Description

1377 sq.ft. self contained corner retail unit in a strong trading position. The property can be summarised as follows:

- Of traditional Construction with Full Height Brick Elevations all under a pitched roof
- Sub-divided into 659 sqft ground floor retail/prep space, 467 sqft first floor office/store and 251 sqft of lower ground kitchen/storage
- Extremely well established trading position as a bakery. Good will, fixtures & fittings available to purchase subject to separate negotiation
- Occupying an end terrace position with twin gable parking and side & rear loading
- · Providing a mix of retail space, kitchen space, private office/store and toilet/kitchen amenity
- Extremely prominently located with direct main road frontage onto Gorton Road
- Business Rates Free to qualifying occupiers
- · Suitable for traditional retail/showroom/trade/office/medical or other uses that fall within the "E" Classes
- · Security Roller Shutters, secuirty bars, specialist floor coverings, air conditoning