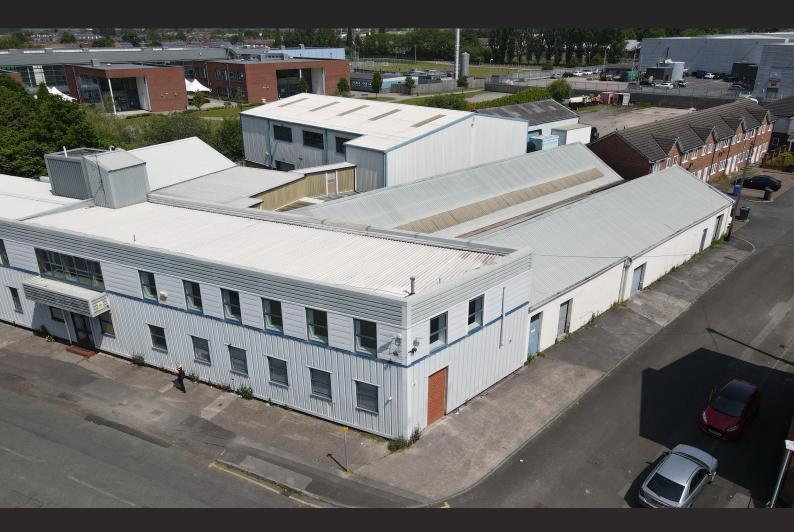

## **Meadow Industrial Park**

Phoenix House, Taylor Lane, Manchester, M34 3NR

\*\*\*DOUBLE BAY\*\*\*
Warehouse with mutiple
loading doors together with
two storey office/store

10,500 sq ft

(975.48 sq m)

- Double Bay Warehouse/Industrial Unit
- Two Storey Office/Store
- Multiple Side Loading Doors
- Low Cost
- Within 0.6 miles of the M60