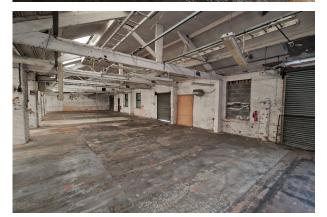

## **Meadow Industrial Park**

Phoenix House, Taylor Lane, Manchester, M34 3NR

\*\*\*DOUBLE BAY\*\*\*
Warehouse with mutiple
loading doors together with
two storey office/store

10,500 sq ft

(975.48 sq m)

- Double Bay Warehouse/Industrial Unit
- Two Storey Office/Store
- Multiple Side Loading Doors
- Low Cost
- Within 0.6 miles of the M60