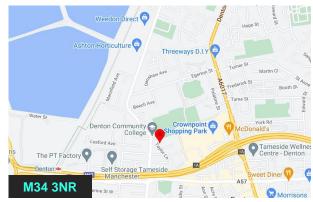

## **Meadow Industrial Park**

Phoenix House, Taylor Lane, Manchester, M34 3NR

\*\*\*DOUBLE BAY\*\*\*
Warehouse with mutiple
loading doors together with
two storey office/store

10,500 sq ft

(975.48 sq m)

- Double Bay Warehouse/Industrial Unit
- Two Storey Office/Store
- Multiple Side Loading Doors
- Low Cost
- Within 0.6 miles of the M60

## Meadow Industrial Park, Phoenix House, Taylor Lane, Manchester, M34 3NR

## Summary

| Available Size | 10,500 sq ft |
|----------------|--------------|
| Business Rates | Upon Enquiry |
| EPC Rating     | Upon Enquiry |







## Viewing & Further Information



**Michael Blackshaw** 0161 850 1111 | 07792201467 mb@mbre.space