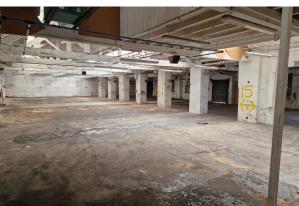

## **Meadow Industrial Park**

Phoenix House, Taylor Lane, Manchester, M34 3NR

\*\*\*DOUBLE BAY\*\*\*
Warehouse with mutiple
loading doors together with
two storey office/store

10,500 sq ft

(975.48 sq m)

- Double Bay Warehouse/Industrial Unit
- Two Storey Office/Store
- Multiple Side Loading Doors
- Low Cost
- Within 0.6 miles of the M60