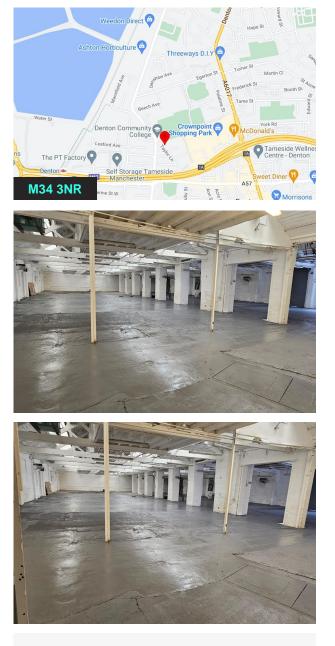

## TO LET

Meadow Industrial Park Phoenix House, Taylor Lane, Manchester, M34 3NR

\*\*\*DOUBLE BAY\*\*\* Warehouse with mutiple loading doors together with two storey office/store

**10,500 sq ft** (975.48 sq m)

- Double Bay Warehouse/Industrial Unit
- Two Storey Office/Store
- Multiple Side Loading Doors
- Low Cost
- Within 0.6 miles of the M60

## Meadow Industrial Park, Phoenix House, Taylor Lane, Manchester, M34 3NR