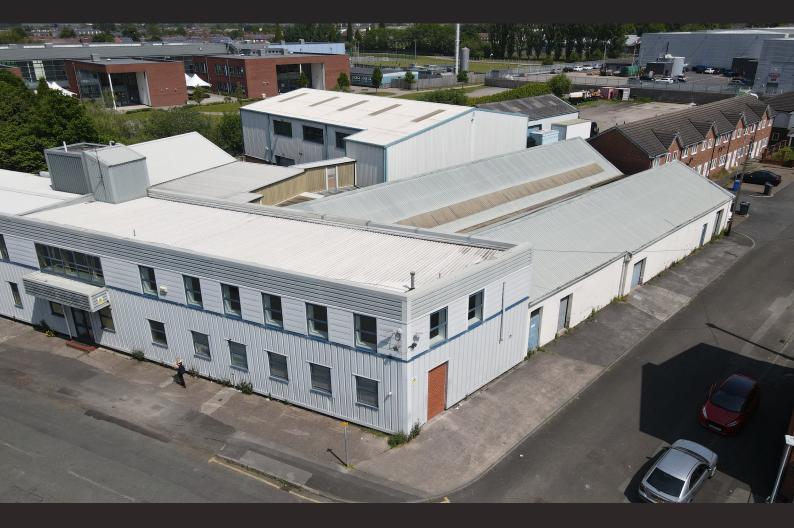

## TO LET

Meadow Industrial Park Phoenix House, Taylor Lane, Manchester, M34 3NR

\*\*\*DOUBLE BAY\*\*\* Warehouse with mutiple loading doors together with two storey office/store

**10,500 sq ft** (975.48 sq m)

- Double Bay Warehouse/Industrial Unit
- Two Storey Office/Store
- Multiple Side Loading Doors
- Low Cost
- Within 0.6 miles of the M60

## Meadow Industrial Park, Phoenix House, Taylor Lane, Manchester, M34 3NR