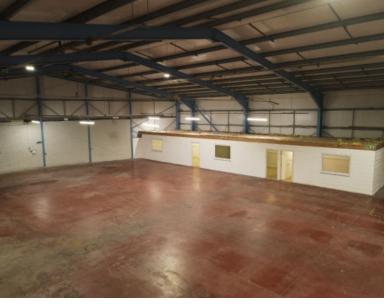

### **Description**

A 10,021 sq.ft. Trade Counter Warehouse Unit. The property can be summarised as follows:

- · Providing a mix of warehouse, open plan office, private office, meeting rooms and toilet/kitchen amenity
- Of traditional construction with part brick part clad elevations all under a pitched roof
- Steel Portal Framed Warehouse Bay. Max Eaves Height 5.8m / Apex Height 7.9m
- Electrically operated main bay loading door. Width 4m / Height 3.9m.
- 10 allocated parking spaces. Fully secured gated site together with CCTV
- · Prominently located within very well established warehouse/trade counter cluster
- Three Phase Electricity, LED bay lighting

#### **Accommodation**

Main Warehouse6,794 sq.ftWarehouse Stores1,776 sq.ftOffice/Kitchen Amenity1,030 sq.ft

Overall 10,021sq.ft