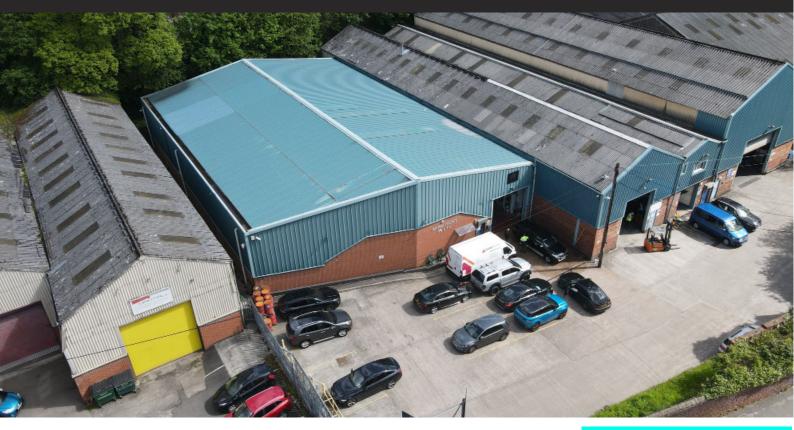

## Unit 1 Kingston Mills Hyde SK14 2BZ

10,021 SQ.FT.

- Warehouse /Industrial Unit
- Full Height Loading Doors
- Extensive On Site Parking
- Eaves 5.8m / Apex 7.9m
- Within Trade & Warehouse Cluster
- Prominently Located
- LED Bay Lighting
- Within 0.4 miles of M67

#### Location

A Trade Counter/Warehouse unit prominently located with direct visibility from Manchester Road. The immediate area provides a mix of commercial and residential located on the fringe of Hyde Town Centre

### **Description**

A 10,021 sq.ft. Trade Counter Warehouse Unit. The property can be summarised as follows:

- · Providing a mix of warehouse, open plan office, private office, meeting rooms and toilet/kitchen amenity
- Of traditional construction with part brick part clad elevations all under a pitched roof
- Steel Portal Framed Warehouse Bay. Max Eaves Height 5.8m / Apex Height 7.9m
- Electrically operated main bay loading door. Width 4m / Height 3.9m.
- 10 allocated parking spaces. Fully secured gated site together with CCTV
- · Prominently located within very well established warehouse/trade counter cluster
- Three Phase Electricity, LED bay lighting