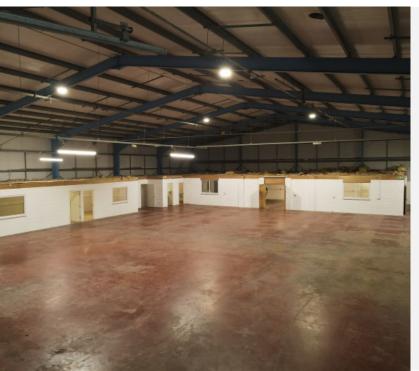

### **Description**

A 10,021 sq.ft. Trade Counter Warehouse Unit. The property can be summarised as follows:

- · Providing a mix of warehouse, open plan office, private office, meeting rooms and toilet/kitchen amenity
- Of traditional construction with part brick part clad elevations all under a pitched roof
- Steel Portal Framed Warehouse Bay. Max Eaves Height 5.8m / Apex Height 7.9m
- Electrically operated main bay loading door. Width 4m / Height 3.9m.
- 10 allocated parking spaces. Fully secured gated site together with CCTV
- · Prominently located within very well established warehouse/trade counter cluster
- Three Phase Electricity, LED bay lighting

#### **Accommodation**

Main Warehouse6,794 sq.ftWarehouse Stores1,776 sq.ftOffice/Kitchen Amenity1,030 sq.ft

Overall 10,021sq.ft