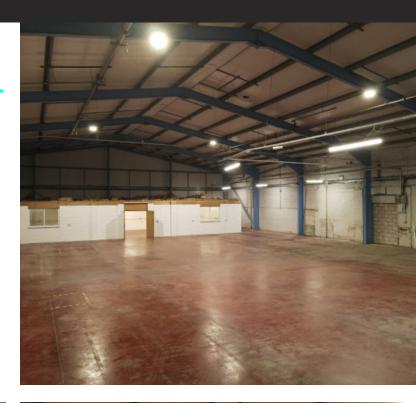

### **Description**

A 10,021 sq.ft. Trade Counter Warehouse Unit. The property can be summarised as follows:

- · Providing a mix of warehouse, open plan office, private office, meeting rooms and toilet/kitchen amenity
- Of traditional construction with part brick part clad elevations all under a pitched roof
- Steel Portal Framed Warehouse Bay. Max Eaves Height 5.8m / Apex Height 7.9m
- Electrically operated main bay loading door. Width 4m / Height 3.9m.
- 10 allocated parking spaces. Fully secured gated site together with CCTV
- · Prominently located within very well established warehouse/trade counter cluster
- Three Phase Electricity, LED bay lighting

#### **Accommodation**

Main Warehouse6,794 sq.ftWarehouse Stores1,776 sq.ftOffice/Kitchen Amenity1,030 sq.ft

Overall 10,021sq.ft