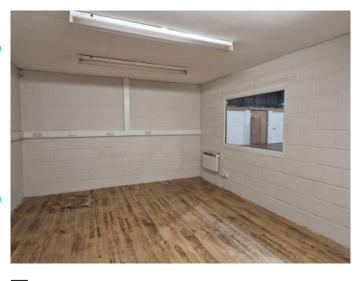

### **Description**

A 10,021 sq.ft. Trade Counter Warehouse Unit. The property can be summarised as follows:

- · Providing a mix of warehouse, open plan office, private office, meeting rooms and toilet/kitchen amenity
- Of traditional construction with part brick part clad elevations all under a pitched roof
- Steel Portal Framed Warehouse Bay. Max Eaves Height 5.8m / Apex Height 7.9m
- Electrically operated main bay loading door. Width 4m / Height 3.9m.
- 10 allocated parking spaces. Fully secured gated site together with CCTV
- · Prominently located within very well established warehouse/trade counter cluster
- Three Phase Electricity, LED bay lighting

#### **Accommodation**

Main Warehouse6,794 sq.ftWarehouse Stores1,776 sq.ftOffice/Kitchen Amenity1,030 sq.ft

Overall 10,021sq.ft