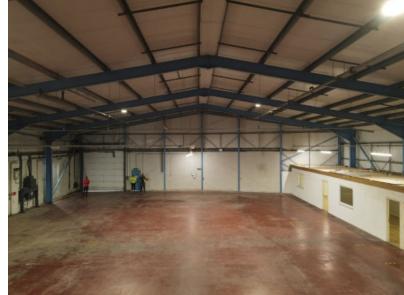

## Unit 1 Kingston Mills Hyde SK14 2BZ

10,021 SQ.FT.

- Warehouse /Industrial Unit
- Full Height Loading Doors
- Extensive On Site Parking
- Eaves 5.8m / Apex 7.9m
- Within Trade & Warehouse Cluster
- Prominently Located
- LED Bay Lighting
- Within 0.4 miles of M67

### **Description**

A 10,021 sq.ft. Trade Counter Warehouse Unit. The property can be summarised as follows:

- · Providing a mix of warehouse, open plan office, private office, meeting rooms and toilet/kitchen amenity
- Of traditional construction with part brick part clad elevations all under a pitched roof
- Steel Portal Framed Warehouse Bay. Max Eaves Height 5.8m / Apex Height 7.9m
- Electrically operated main bay loading door. Width 4m / Height 3.9m.
- 10 allocated parking spaces. Fully secured gated site together with CCTV
- · Prominently located within very well established warehouse/trade counter cluster
- Three Phase Electricity, LED bay lighting