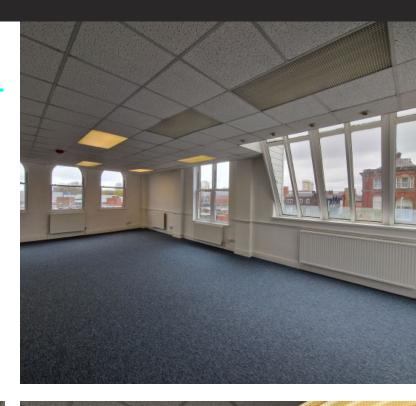

## **Description**

A recently refurbished 3,060 sq.ft self contained Office. The property can be summarised as follows:

- · Self contained three storey character office with ground floor feature entrance and first & second floor offices
- · Providing a mix of open plan offices, private offices, breakout/collaboration space, kitchen and toilet
- High Specification including redecoration, new floor coverings, UPVC Window, access control & alarm
- Old Town Located directly above the underbanks and on the gateway to the market place
- Nest control Heating
- Suitable for Office/ Studio/Technology use. Also available to users falling into the "E Classes"
- · Allocated Parking for 5 cars with option for a further 5 spaces subject to separate negotiation

#### **Accommodation**

Ground Floor: 1538 sq.ft. First Floor: 1522 sq.ft.

TOTAL: 3,060 sq.ft.