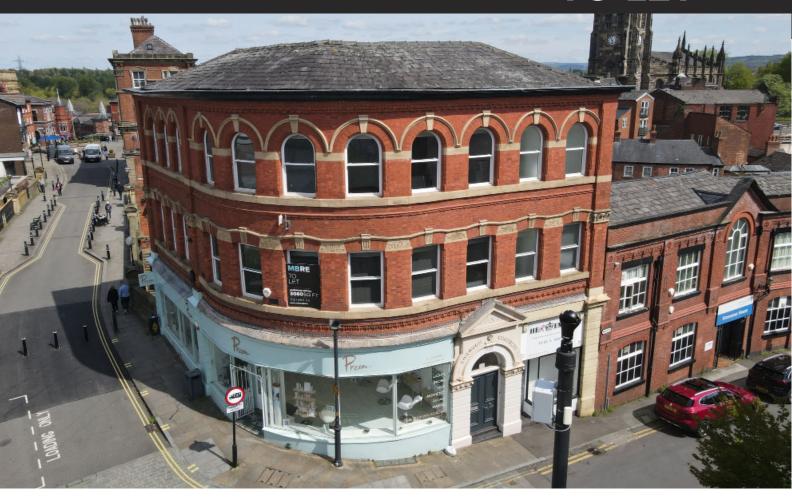

## **Borough Chambers**

St Petersgate Stockport SK1 1BE 3,060 SQ.FT.

- Self Contained Character Office
- Recently Refurbished
- Town Centre/Old Town Located
- Full Perimeter Windows
- Nest Controlled Heating
- Also Suitable for "E Classes"
- On Site Parking Available
- Within 1 mile of M60

#### Location

A self contained character office occupying a landmark position in Stockport Old Town. The area is an established and popular location for food & drink and is home to a variety of bars and restaurants including food Produce Hall, Foodie Friday, Angel Inn, Project 53 & Bakers Vaults.

## **Description**

A recently refurbished 3,060 sq.ft self contained Office. The property can be summarised as follows:

- · Self contained three storey character office with ground floor feature entrance and first & second floor offices
- · Providing a mix of open plan offices, private offices, breakout/collaboration space, kitchen and toilet
- High Specification including redecoration, new floor coverings, UPVC Window, access control & alarm
- Old Town Located directly above the underbanks and on the gateway to the market place
- Nest control Heating
- Suitable for Office/ Studio/Technology use. Also available to users falling into the "E Classes"
- · Allocated Parking for 5 cars with option for a further 5 spaces subject to separate negotiation