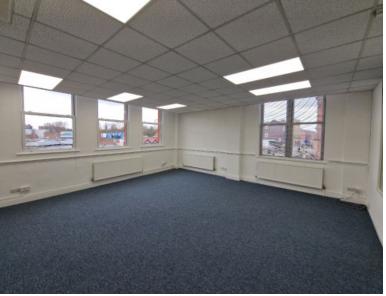

## **Description**

A recently refurbished 3,060 sq.ft self contained Office. The property can be summarised as follows:

- · Self contained three storey character office with ground floor feature entrance and first & second floor offices
- · Providing a mix of open plan offices, private offices, breakout/collaboration space, kitchen and toilet
- High Specification including redecoration, new floor coverings, UPVC Window, access control & alarm
- Old Town Located directly above the underbanks and on the gateway to the market place
- Nest control Heating
- Suitable for Office/ Studio/Technology use. Also available to users falling into the "E Classes"
- · Allocated Parking for 5 cars with option for a further 5 spaces subject to separate negotiation

#### **Accommodation**

Ground Floor: 1538 sq.ft. First Floor: 1522 sq.ft.

TOTAL: 3,060 sq.ft.