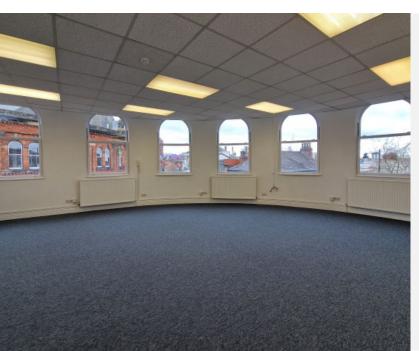

## **Description**

A recently refurbished 3,060 sq.ft self contained Office. The property can be summarised as follows:

- · Self contained three storey character office with ground floor feature entrance and first & second floor offices
- · Providing a mix of open plan offices, private offices, breakout/collaboration space, kitchen and toilet
- High Specification including redecoration, new floor coverings, UPVC Window, access control & alarm
- Old Town Located directly above the underbanks and on the gateway to the market place
- Nest control Heating
- Suitable for Office/ Studio/Technology use. Also available to users falling into the "E Classes"
- · Allocated Parking for 5 cars with option for a further 5 spaces subject to separate negotiation

#### **Accommodation**

Ground Floor: 1538 sq.ft. First Floor: 1522 sq.ft.

TOTAL: 3,060 sq.ft.