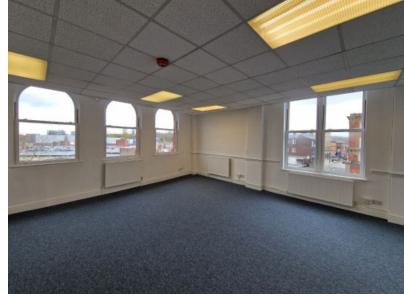

## **Description**

A recently refurbished 3,060 sq.ft self contained Office. The property can be summarised as follows:

- · Self contained three storey character office with ground floor feature entrance and first & second floor offices
- · Providing a mix of open plan offices, private offices, breakout/collaboration space, kitchen and toilet
- High Specification including redecoration, new floor coverings, UPVC Window, access control & alarm
- Old Town Located directly above the underbanks and on the gateway to the market place
- Nest control Heating
- Suitable for Office/ Studio/Technology use. Also available to users falling into the "E Classes"
- · Allocated Parking for 5 cars with option for a further 5 spaces subject to separate negotiation

#### **Accommodation**

Ground Floor: 1538 sq.ft. First Floor: 1522 sq.ft.

TOTAL: 3,060 sq.ft.