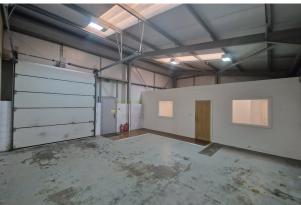

### Description

An end terrace 924sq.ft. Warehouse Unit. The property which can be summarised as follows:

- Steel Frame Construction with Half Brick & Half Clad Elevations under Pitched Corrugated Steel Roof
- Warehouse circa 5m to eaves / Bay lighting
- High Specification Office space providing open plan with kitchen and meeting room
- Rates Exempt
- Full height loading door 3.2m Width 2.8m Height
- Internal Security roller shutters and external security anti ram bar
- On a fully fenced, gated and secure estate providing extensive parking, loading and circulation space

#### Accommodation

The accommodation is subdivided into warehouse, office and toilet amenity.

Overall- 920 sq.ft