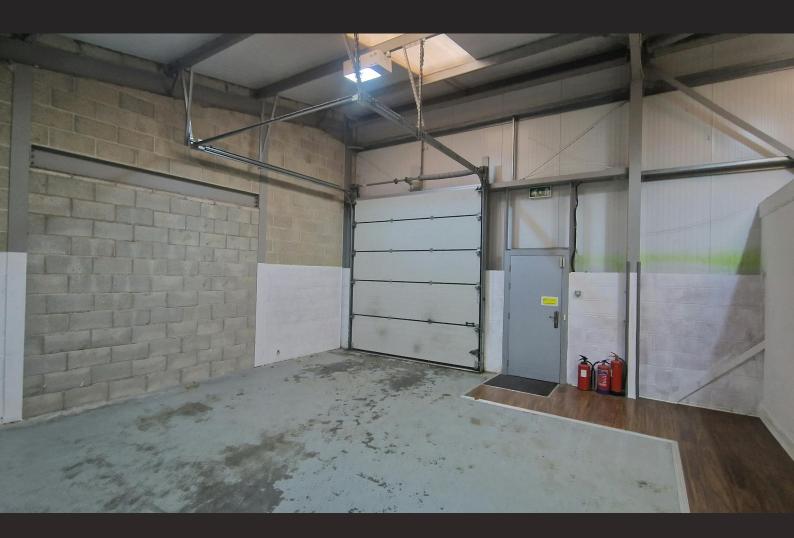

### Description

An end terrace 924sq.ft. Warehouse Unit. The property which can be summarised as follows:

- Steel Frame Construction with Half Brick & Half Clad Elevations under Pitched Corrugated Steel Roof
- Warehouse circa 5m to eaves / Bay lighting
- High Specification Office space providing open plan with kitchen and meeting room
- Rates Exempt
- Full height loading door 3.2m Width 2.8m Height
- Internal Security roller shutters and external security anti ram bar
- On a fully fenced, gated and secure estate providing extensive parking, loading and circulation space

#### Accommodation

The accommodation is subdivided into warehouse, office and toilet amenity.

Overall- 920 sq.ft