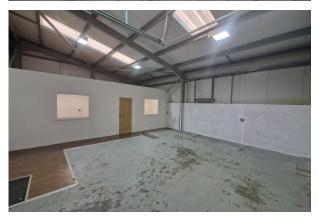

### Description

An end terrace 924sq.ft. Warehouse Unit. The property which can be summarised as follows:

- Steel Frame Construction with Half Brick & Half Clad Elevations under Pitched Corrugated Steel Roof
- Warehouse circa 5m to eaves / Bay lighting
- High Specification Office space providing open plan with kitchen and meeting room
- Rates Exempt
- Full height loading door 3.2m Width 2.8m Height
- Internal Security roller shutters and external security anti ram bar
- On a fully fenced, gated and secure estate providing extensive parking, loading and circulation space

#### Accommodation

The accommodation is subdivided into warehouse, office and toilet amenity.

Overall- 920 sq.ft