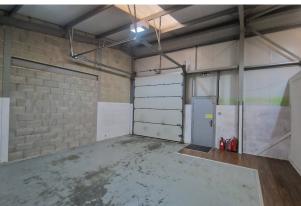

## Description

An end terrace 924sq.ft. Warehouse Unit. The property which can be summarised as follows:

- Steel Frame Construction with Half Brick & Half Clad Elevations under Pitched Corrugated Steel Roof
- Warehouse circa 5m to eaves / Bay lighting
- High Specification Office space providing open plan with kitchen and meeting room
- Rates Exempt
- Full height loading door 3.2m Width 2.8m Height
- Internal Security roller shutters and external security anti ram bar
- On a fully fenced, gated and secure estate providing extensive parking, loading and circulation space

#### Accommodation

The accommodation is subdivided into warehouse, office and toilet amenity.

Overall- 920 sq.ft