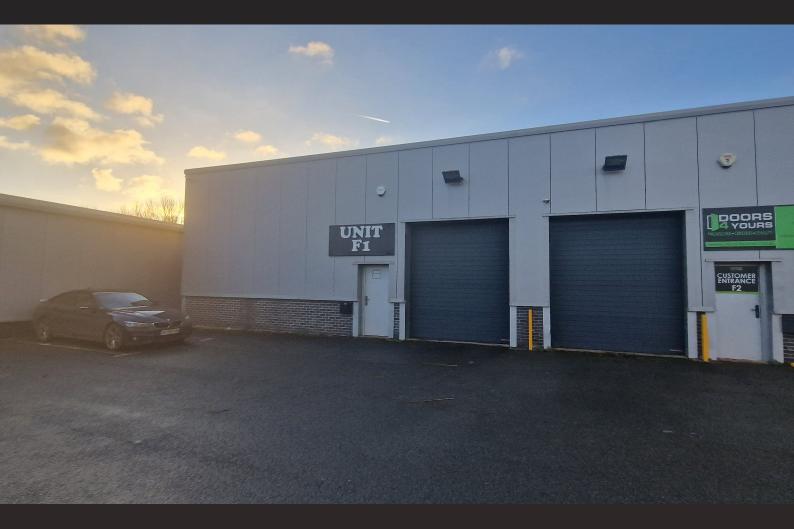

Unit F1

Unit F2, Sk14 Industrial Park, Hyde, SK14 4QF

\*\*\*LOW COST\*\*\* 920 sq.ft. Modern Trade Counter/Warehouse Unit

920 sq ft

(85.47 sq m)

- Industrial / Warehouse Unit
- 5.2m Eaves
- Bay Lighting / LED Lighting
- Full Height Loading Door
- Three Phase Electricity
- High Spec Office Fit Out
- Rates Exempt
- Within 1.1 miles of M67

## Description

An end terrace 924sq.ft. Warehouse Unit. The property which can be summarised as follows:

- Steel Frame Construction with Half Brick & Half Clad Elevations under Pitched Corrugated Steel Roof
- Warehouse circa 5m to eaves / Bay lighting
- High Specification Office space providing open plan with kitchen and meeting room
- Rates Exempt
- Full height loading door 3.2m Width 2.8m Height
- Internal Security roller shutters and external security anti ram bar
- On a fully fenced, gated and secure estate providing extensive parking, loading and circulation space

#### Location

A modern Trade Counter/Warehouse located on a multi tenanted estate located within an established commercial location in Hyde.

M60 - 3.1 miles

M67 - 1.1 miles

Adjacent Occupiers include ParcelWise, Multiple Winding Company, Invopak.