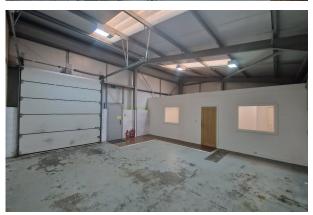

## Description

An end terrace 924sq.ft. Warehouse Unit. The property which can be summarised as follows:

- Steel Frame Construction with Half Brick & Half Clad Elevations under Pitched Corrugated Steel Roof
- Warehouse circa 5m to eaves / Bay lighting
- High Specification Office space providing open plan with kitchen and meeting room
- Rates Exempt
- Full height loading door 3.2m Width 2.8m Height
- Internal Security roller shutters and external security anti ram bar
- On a fully fenced, gated and secure estate providing extensive parking, loading and circulation space

#### Accommodation

The accommodation is subdivided into warehouse, office and toilet amenity.

Overall- 920 sq.ft