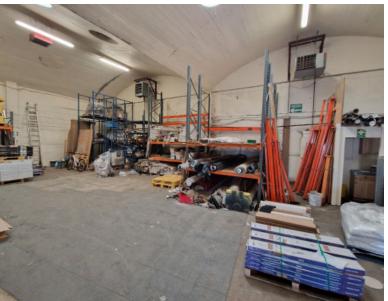

#### Description

A 4,034 sq.ft. Warehouse/Storage Unit. The property can be summarised as follows:

- Comprising warehouse /storage with office & toilet/kitchen amenity
- Double bay Warehouse with full height brick elevations. 6.3m Max Height 4.7m Min Height
- Loading Door. Electrically operated loading door. Width 3.65m / Height 3.5m.
- Extensive parking available on Welkin Road
- Located within very well established commercial area
- Three Phase Electricity and Gas Supply

#### Accommodation

Overall

4,034 sq.ft