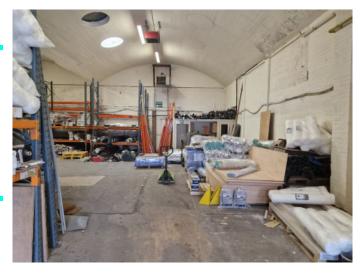

#### Description

A 4,034 sq.ft. Warehouse/Storage Unit. The property can be summarised as follows:

- Comprising warehouse /storage with office & toilet/kitchen amenity
- Double bay Warehouse with full height brick elevations. 6.3m Max Height 4.7m Min Height
- Loading Door. Electrically operated loading door. Width 3.65m / Height 3.5m.
- Extensive parking available on Welkin Road
- Located within very well established commercial area
- Three Phase Electricity and Gas Supply

#### Accommodation

Overall

4,034 sq.ft