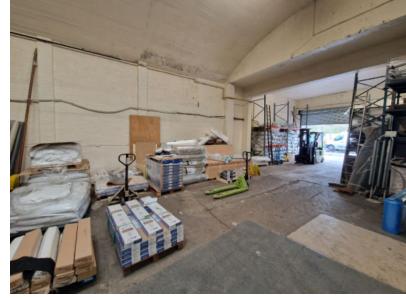

#### Description

A 4,034 sq.ft. Warehouse/Storage Unit. The property can be summarised as follows:

- Comprising warehouse /storage with office & toilet/kitchen amenity
- Double bay Warehouse with full height brick elevations. 6.3m Max Height 4.7m Min Height
- Loading Door. Electrically operated loading door. Width 3.65m / Height 3.5m.
- Extensive parking available on Welkin Road
- Located within very well established commercial area
- Three Phase Electricity and Gas Supply

#### Accommodation

Overall

4,034 sq.ft