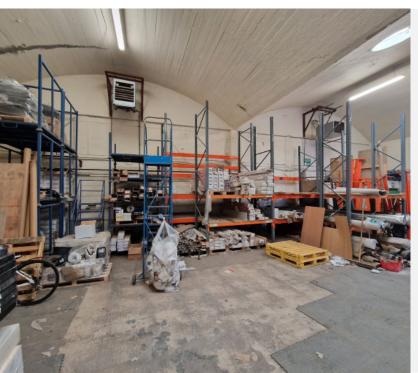

#### Description

A 4,034 sq.ft. Warehouse/Storage Unit. The property can be summarised as follows:

- Comprising warehouse /storage with office & toilet/kitchen amenity
- Double bay Warehouse with full height brick elevations. 6.3m Max Height 4.7m Min Height
- Loading Door. Electrically operated loading door. Width 3.65m / Height 3.5m.
- Extensive parking available on Welkin Road
- Located within very well established commercial area
- Three Phase Electricity and Gas Supply

#### Accommodation

Overall

4,034 sq.ft