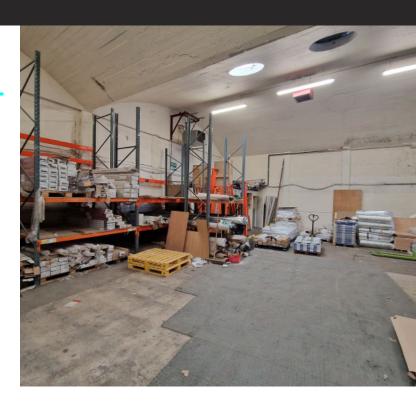

#### Description

A 4,034 sq.ft. Warehouse/Storage Unit. The property can be summarised as follows:

- Comprising warehouse /storage with office & toilet/kitchen amenity
- Double bay Warehouse with full height brick elevations. 6.3m Max Height 4.7m Min Height
- Loading Door. Electrically operated loading door. Width 3.65m / Height 3.5m.
- Extensive parking available on Welkin Road
- Located within very well established commercial area
- Three Phase Electricity and Gas Supply

#### Accommodation

Overall

4,034 sq.ft