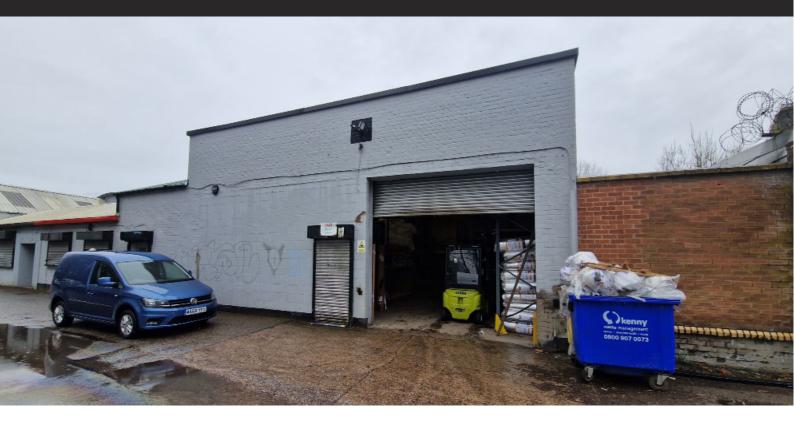

## 4,034 SQ.FT.

- Warehouse/Storage Unit
- Full Height Loading Doors
- Extensive On Site Parking
- 6.3m Max Height 4.7m Min Height
- Established Commercial Area
- Suitable for a Variety of Uses
- No Estate Charge
- Within 0.6 miles of M60

#### Description

A 4,034 sq.ft. Warehouse/Storage Unit. The property can be summarised as follows:

- Comprising warehouse /storage with office & toilet/kitchen amenity
- Double bay Warehouse with full height brick elevations. 6.3m Max Height 4.7m Min Height
- Loading Door. Electrically operated loading door. Width 3.65m / Height 3.5m.
- Extensive parking available on Welkin Road
- Located within very well established commercial area
- Three Phase Electricity and Gas Supply