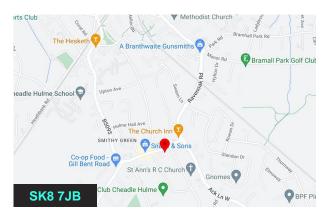

## 32 Church Road, Cheadle Hulme, Cheadle, SK8 7JB

#### Location

Prominently located on the junction of Church Road, within very close proximity to the A34 and Cheadle Hulme village