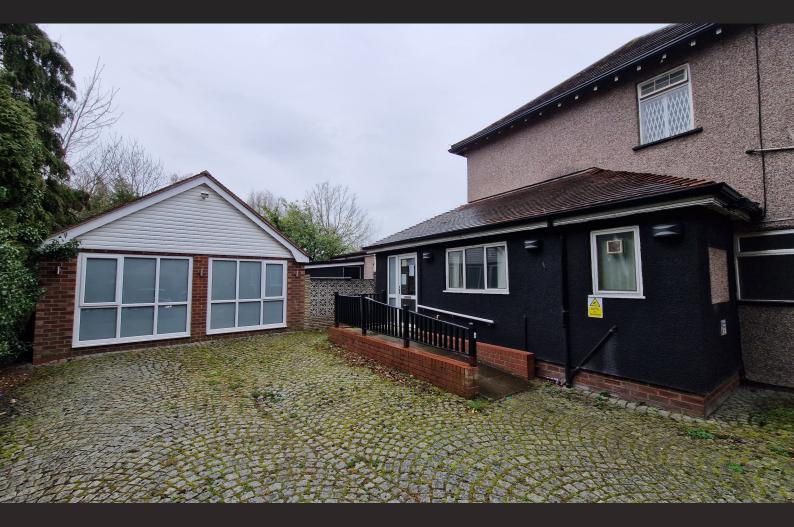

## 32 Church Road

Cheadle Hulme, Cheadle, SK8 7JB

\*\*\*LOW COST\*\*\* former dentists suitable for medical, educational and leisure uses. Also suitable for Office Use.

1,495 sq ft

(138.89 sq m)

- Ground Floor Self Contained Unit
- Suitable for all E Class Uses
- Prominently Located
- Low Occupational Costs

#### Description

An extremely prominent 1495 sqft Unit suitable for all uses falling under Class E. Low cost with self contained yard/parking.