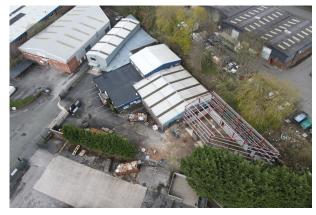

## 1,829 to 20,270 sq ft

(169.92 to 1,883.14 sq m)

- Warehouse /Industrial Unit
- 20,270 sqft on a site area c. 1 acre
- Available as a whole, seperatley or combined with units from 1829 sqft
- Enclosed Yard & Parking
- 3 High Bay Units
- New High Bay Unit of 11m
- Full Perimeter Fencing
- Three Phase Electricity
- Within 1.8 miles from M60

- Self Contained Yard/Car Park. Full perimeter fenced and gated
- Up to 4 High Bay warehouse/storage units of Steel Portal Frame Construction
- Multiple Loading Doors for loading purposes
- Located within a very well established industrial estate
- Three Phase Supply

Unit 1 - 669sq.m / 7198sft Unit 2 - 225 sq.m / 2421sft Unit 3 - 240 sq.m / 2582sft Unit 4 - 580 sq.m / 6240sft Unit 5 - 170 sq.m / 1829sft