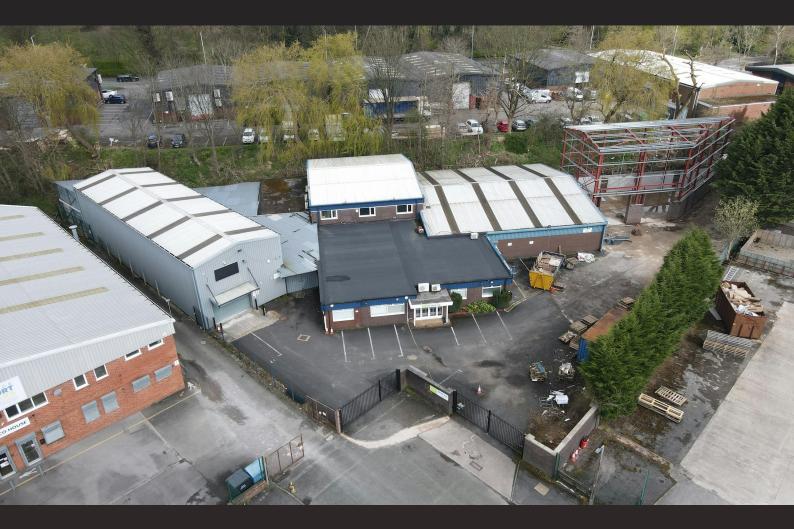

# MTS House Belper Road, Stockport, SK4 3QW

20,270 sqft Warehouse/Industrial Unit on a site of approx 1 acre within close proximity to the M60

## 1,829 to 20,270 sq ft

(169.92 to 1,883.14 sq m)

- Warehouse /Industrial Unit
- 20,270 sqft on a site area c. 1 acre
- Available as a whole, seperatley or combined with units from 1829 sqft
- Enclosed Yard & Parking
- 3 High Bay Units
- New High Bay Unit of 11m
- Full Perimeter Fencing
- Three Phase Electricity
- Within 1.8 miles from M60

#### Description

Warehouse property from 1829 sqft to 20,279 sqft on a site area of approx 1 acre. The property can be summarised as follows:

• Providing a mix of warehouse, workshops, showroom, open plan office, private office and toilet/kitchen amenity

- Self Contained Yard/Car Park. Full perimeter fenced and gated
- Up to 4 High Bay warehouse/storage units of Steel Portal Frame Construction
- Multiple Loading Doors for loading purposes
- Located within a very well established industrial estate
- Three Phase Supply