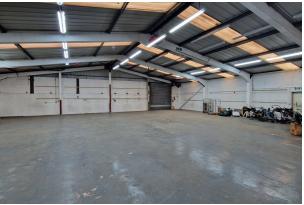

#### Description

Warehouse property from 1829 sqft to 20,279 sqft on a site area of approx 1 acre. The property can be summarised as follows:

• Providing a mix of warehouse, workshops, showroom, open plan office, private office and toilet/kitchen amenity

- Self Contained Yard/Car Park. Full perimeter fenced and gated
- Up to 4 High Bay warehouse/storage units of Steel Portal Frame Construction
- Multiple Loading Doors for loading purposes
- Located within a very well established industrial estate
- Three Phase Supply