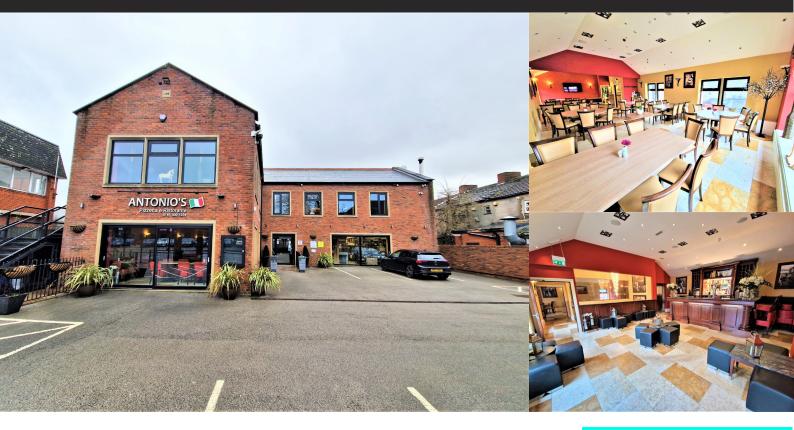

# **141**Katherine Street Ashton-Under-Lyne OL6 7AW

3,280 SQ.FT

- Landmark fully fitted restaurant premises
- High standard fit out with on site car parking
- Suitable for restaurant or alternatives uses
- Fixtures & fittings subject to negotiation
- RV: £28,000 £13,972 payable rates
- Internal elevator between ground & first floors
- Office/retail/leisure uses considered
- New Lease available Terms to be agreed

### **Description/Accommodation**

The property provides a detached two storey fully fitted restaurant premises with secure, gated on site car park. The property is available for use as a restaurant including fixtures and fittings which are available subject to separate negotiation or available for alternative uses with fixtures and fittings removed. The ground floor provides restaurant seating area, bar area and kitchen with stairs and lift access to the first floor. The first floor provides additional restaurant seating area and bar area along with male/female and disabled toilet facilities.