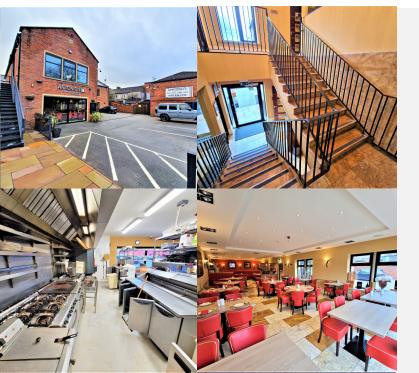

### **Description/Accommodation**

The property provides a detached two storey fully fitted restaurant premises with secure, gated on site car park. The property is available for use as a restaurant including fixtures and fittings which are available subject to separate negotiation or available for alternative uses with fixtures and fittings removed. The ground floor provides restaurant seating area, bar area and kitchen with stairs and lift access to the first floor. The first floor provides additional restaurant seating area and bar area along with male/female and disabled toilet facilities.

Ground floor: 1,745 Sq.ft comprising:

Entrance lobby: 93 Sq.ft - 9'3" x 13'1" less stairs.

Dining area: 979 Sq.ft - 18'6" x 52'10". Bar area: 207 Sq.ft - 10'11" x 18'10". Kitchen: 466 Sq.ft - 24'4" x 19'0".

Lift to first floor.

First floor: 1,535 Sq.ft comprising:-

Landing: 35 Sq.ft - 9'1" x 3'10".

Dining area: 858 Sq.ft - 46'0" x 18'7".

Bar area: 532 Sq.ft - 23'11" x 22'3".

Office/store: 110 Sq.ft - 19'6" x 5'7".