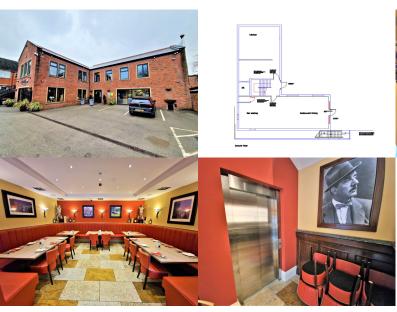

### **Description/Accommodation**

The property provides a detached two storey fully fitted restaurant premises with secure, gated on site car park. The property is available for use as a restaurant including fixtures and fittings which are available subject to separate negotiation or available for alternative uses with fixtures and fittings removed. The ground floor provides restaurant seating area, bar area and kitchen with stairs and lift access to the first floor. The first floor provides additional restaurant seating area and bar area along with male/female and disabled toilet facilities.

Ground floor: 1,745 Sq.ft comprising:

Entrance lobby: 93 Sq.ft - 9'3" x 13'1" less stairs.

Dining area: 979 Sq.ft - 18'6" x 52'10". Bar area: 207 Sq.ft - 10'11" x 18'10". Kitchen: 466 Sq.ft - 24'4" x 19'0".

Lift to first floor.

First floor: 1,535 Sq.ft comprising:-

Landing: 35 Sq.ft - 9'1" x 3'10".

Dining area: 858 Sq.ft - 46'0" x 18'7".

Bar area: 532 Sq.ft - 23'11" x 22'3".

Office/store: 110 Sq.ft - 19'6" x 5'7".