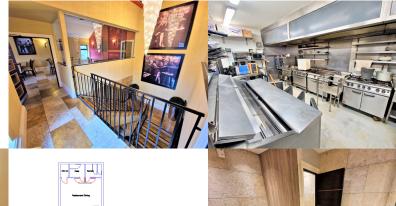

### **Description/Accommodation**

The property provides a detached two storey fully fitted restaurant premises with secure, gated on site car park. The property is available for use as a restaurant including fixtures and fittings which are available subject to separate negotiation or available for alternative uses with fixtures and fittings removed. The ground floor provides restaurant seating area, bar area and kitchen with stairs and lift access to the first floor. The first floor provides additional restaurant seating area and bar area along with male/female and disabled toilet facilities.

Ground floor: 1,745 Sq.ft comprising:

Entrance lobby: 93 Sq.ft - 9'3" x 13'1" less stairs.

Dining area: 979 Sq.ft - 18'6" x 52'10". Bar area: 207 Sq.ft - 10'11" x 18'10". Kitchen: 466 Sq.ft - 24'4" x 19'0".

Lift to first floor.

First floor: 1,535 Sq.ft comprising:-

Landing: 35 Sq.ft - 9'1" x 3'10".

Dining area: 858 Sq.ft - 46'0" x 18'7".

Bar area: 532 Sq.ft - 23'11" x 22'3".

Office/store: 110 Sq.ft - 19'6" x 5'7".