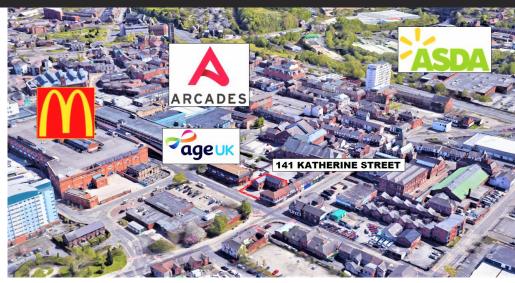

#### Location

The property is located fronting Katherine Street off Oldham Street in the centre of Ashton-Under-Lyne close to the Arcades shopping centre and bus station.

M60: 1.5 miles.Stockport: 8 miles.Manchester: 7 miles.