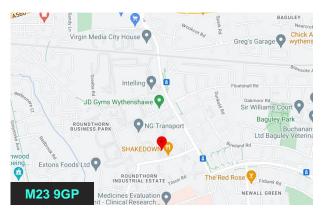

#### Location

Prominently located on Ledson Road within very close proximity to the Hospital, Baguely Metrolink and the main Motorway Networks. The area is a well established commercial location providing a mix of occupiers.