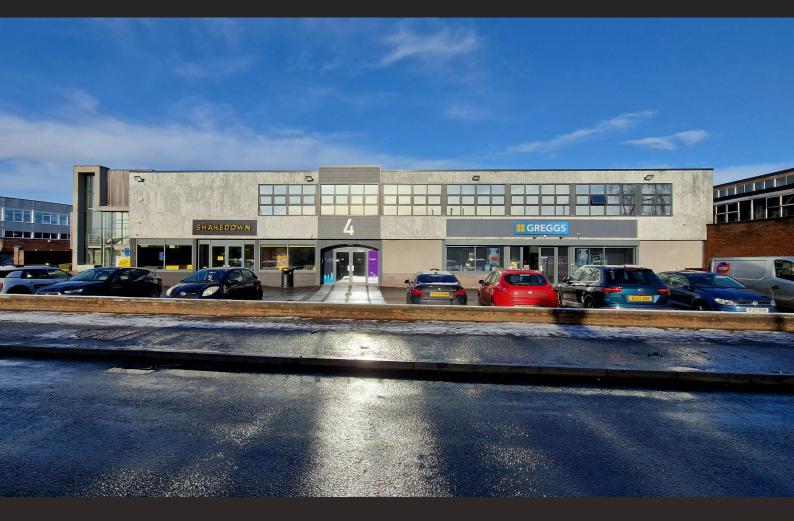

# **4A Ledson Road** Roundthorn Industrial Estate, Manchester, M23 9GP

\*\*\*Fully Refurbished Office Space\*\*\* within very close proximity to the Hospital, Metrolink and M56/M60

**400 to 1,600 sq ft** (37.16 to 148.64 sq m)

## 4A Ledson Road, Roundthorn Industrial Estate, Manchester, M23 9GP

#### Location

Prominently located on Ledson Road within very close proximity to the Hospital, Baguely Metrolink and the main Motorway Networks. The area is a well established commercial location providing a mix of occupiers.