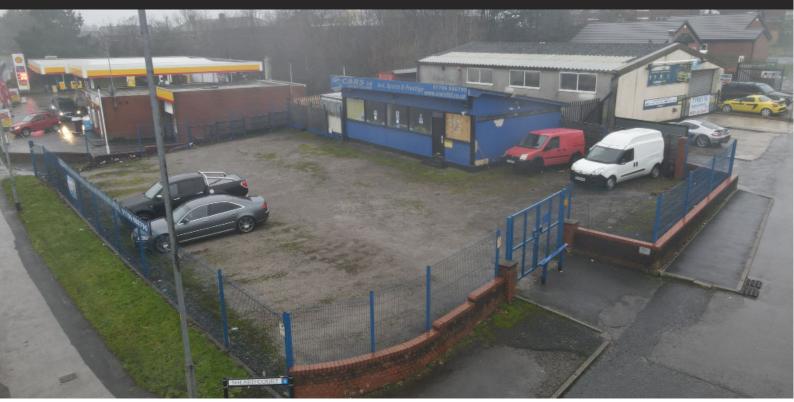

# 0.18 ACRES

- Car Sales Pitch/Showroom
- Fully Fenced & Gated Site
- Extremely Prominent
- Direct Frontage onto Crompton Way
- Site area c. 0.18 acres
- 784 sqft Workshop
- Suitable for other uses STP
- Within 2.2 miles of A627

#### Location

A car sales pitch prominently located with direct main road frontage onto Crompton Way. The immediate area provides a mix of residential and commercial occupiers.

A627 - 2.2 miles M62 - 2.7 miles

#### Description

Car Sales Pitch/Showroom on a site area of approx 0.18 acres. The property can be summarised as follows:

- Comprising Pitch, Workshop /Showroom
- Self Contained Site. Full perimeter fenced and gated.
- 784 sqft Showroom/workshop with Rear Loading Door 3.9m Width loading 2.4m
- 3.5m max Height to Workshop Area
- Extremely prominent with direct frontage onto Crompton Road
- · Suitable for alternative uses such as builders merchants, external storage etc subject to planning