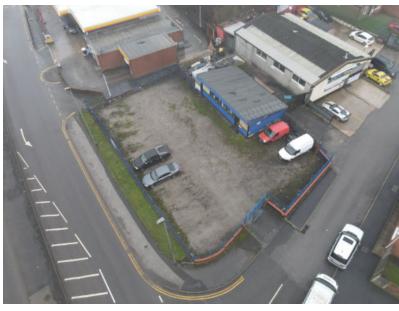

# 0.18 ACRES

- Car Sales Pitch/Showroom
- Fully Fenced & Gated Site
- Extremely Prominent
- Direct Frontage onto Crompton Way
- Site area c. 0.18 acres
- 784 sqft Workshop
- Suitable for other uses STP
- Within 2.2 miles of A627

#### Location

A car sales pitch prominently located with direct main road frontage onto Crompton Way. The immediate area provides a mix of residential and commercial occupiers.

A627 - 2.2 miles M62 - 2.7 miles

#### Description

Car Sales Pitch/Showroom on a site area of approx 0.18 acres. The property can be summarised as follows:

- Comprising Pitch, Workshop /Showroom
- Self Contained Site. Full perimeter fenced and gated.
- 784 sqft Showroom/workshop with Rear Loading Door 3.9m Width loading 2.4m
- 3.5m max Height to Workshop Area
- Extremely prominent with direct frontage onto Crompton Road
- · Suitable for alternative uses such as builders merchants, external storage etc subject to planning

#### Workshop/Showroom Overall Site Area

784 sq.ft **0.18 acres** 