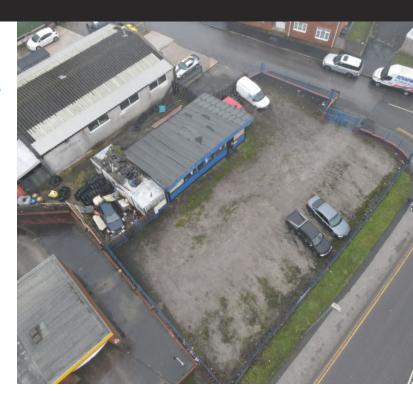

# 0.18 ACRES

- Car Sales Pitch/Showroom
- Fully Fenced & Gated Site
- Extremely Prominent
- Direct Frontage onto Crompton Way
- Site area c. 0.18 acres
- 784 sqft Workshop
- Suitable for other uses STP
- Within 2.2 miles of A627

#### Description

Car Sales Pitch/Showroom on a site area of approx 0.18 acres. The property can be summarised as follows:

- Comprising Pitch, Workshop /Showroom
- Self Contained Site. Full perimeter fenced and gated.
- 784 sqft Showroom/workshop with Rear Loading Door 3.9m Width loading 2.4m
- 3.5m max Height to Workshop Area
- Extremely prominent with direct frontage onto Crompton Road
- · Suitable for alternative uses such as builders merchants, external storage etc subject to planning

#### Workshop/Showroom Overall Site Area

784 sq.ft **0.18 acres** 