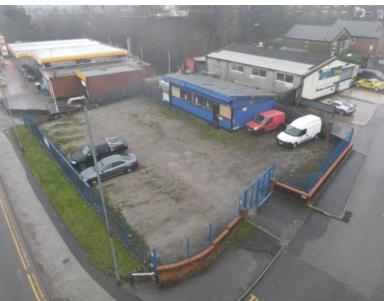

# 0.18 ACRES

- Car Sales Pitch/Showroom
- Fully Fenced & Gated Site
- Extremely Prominent
- Direct Frontage onto Crompton Way
- Site area c. 0.18 acres
- 784 sqft Workshop
- Suitable for other uses STP
- Within 2.2 miles of A627

#### Description

Car Sales Pitch/Showroom on a site area of approx 0.18 acres. The property can be summarised as follows:

- Comprising Pitch, Workshop /Showroom
- Self Contained Site. Full perimeter fenced and gated.
- 784 sqft Showroom/workshop with Rear Loading Door 3.9m Width loading 2.4m
- 3.5m max Height to Workshop Area
- Extremely prominent with direct frontage onto Crompton Road
- · Suitable for alternative uses such as builders merchants, external storage etc subject to planning

#### Workshop/Showroom Overall Site Area

784 sq.ft **0.18 acres** 