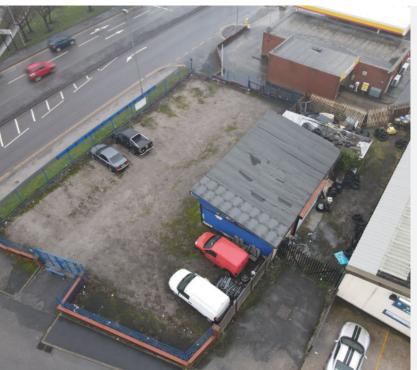

# 0.18 ACRES

- Car Sales Pitch/Showroom
- Fully Fenced & Gated Site
- Extremely Prominent
- Direct Frontage onto Crompton Way
- Site area c. 0.18 acres
- 784 sqft Workshop
- Suitable for other uses STP
- Within 2.2 miles of A627

#### Description

Car Sales Pitch/Showroom on a site area of approx 0.18 acres. The property can be summarised as follows:

- Comprising Pitch, Workshop /Showroom
- Self Contained Site. Full perimeter fenced and gated.
- 784 sqft Showroom/workshop with Rear Loading Door 3.9m Width loading 2.4m
- 3.5m max Height to Workshop Area
- Extremely prominent with direct frontage onto Crompton Road
- · Suitable for alternative uses such as builders merchants, external storage etc subject to planning

#### Workshop/Showroom Overall Site Area

784 sq.ft **0.18 acres** 