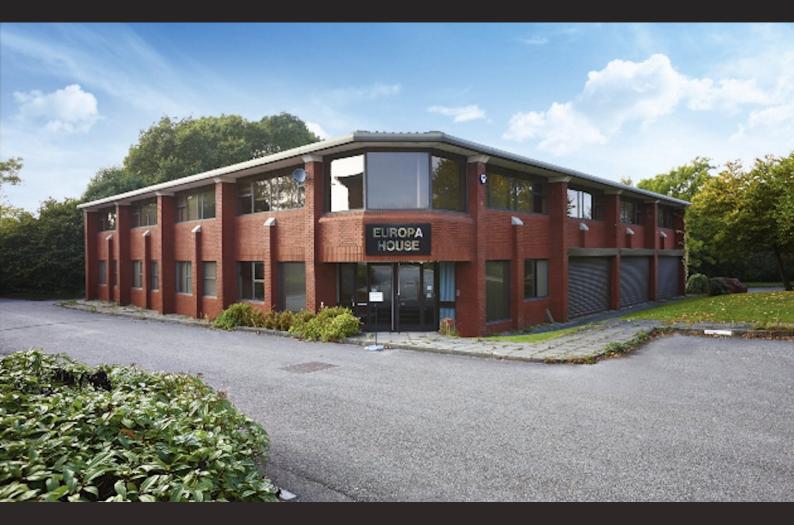

## **Europa House**

Unit 1, Adlington Court, Macclesfield, SK10 4NL

High Spec Office Suites from 146 sqft with extensive parking located directly adjacent to the new Relief Road

146 to 719 sq ft

(13.56 to 66.80 sq m)

### Europa House, Unit 1, Adlington Court, Macclesfield, SK10 4NL

#### Description

A modern multi tenanted Office property which can be summarised as follows:

Steel Frame Construction with Full Height Brick Elevations under Pitched Corrugated Steel Roof

Kitchen, Break Out Area, Sand Ladies/Gents & Disabled Toilet Facilities