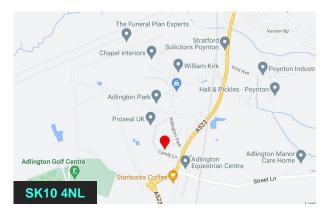

#### Location

Office suites located on Adlington Business Park. A west established commercial location due to its proximity to affluent areas of Bramhall, Poynton & Alderley Edge

Proposed Poynton Relief Road - 0.1 miles

A6 MARR- 1.8 miles

Manchester City Centre - 11 miles

Manchester Airport - 7.3 miles

Stockport - 6.3 miles

Adjacent occupiers include Proseal, Travelodge, Swizzles Matlow & Senior Aerospace

Viewing & Further Information