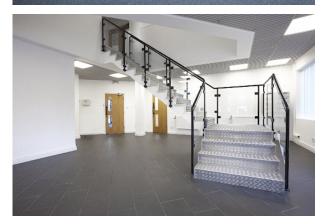

Feature Reception together with Steel Balustrade Staircase

Spotlights & Recessed Lights

Security Roller Shutters Access Control, Security Alarm