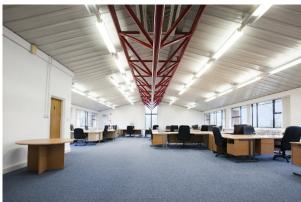

#### Description

A modern multi tenanted Office property which can be summarised as follows:

Steel Frame Construction with Full Height Brick Elevations under Pitched Corrugated Steel Roof

Kitchen, Break Out Area, Sand Ladies/Gents & Disabled Toilet Facilities

Feature Reception together with Steel Balustrade Staircase

Spotlights & Recessed Lights

Security Roller Shutters Access Control, Security Alarm