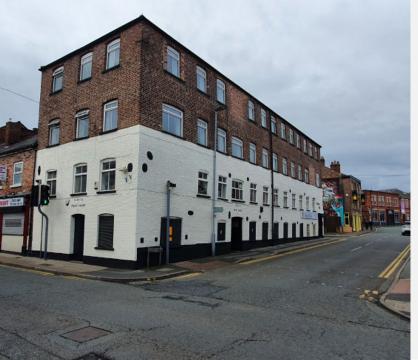

## **Pickford Mill** Pickford Street Macclesfield SK11 6JD

#### Location

Pickford Mill is an extremely prominent Mill located in the heart of Macclesfield town centre with direct frontage onto Pickford Street and Sunderland Street

M60 - 12 miles M56 - 12 miles Manchester Airport - 12 miles Train Station - 0.2 miles

#### Description

Character Office/Studios from 467 sqft to 2615 sqft. The property which can be summarised as follows:

- · Traditional Construction with full height brick elevations all under a pitched tiled roof
- 3 x Seperate Largely Open plan studio/office suites. Available seperatley or combined
- · Operating as a multi tenanted building with a mix of retail, office and studio occupier
- · Town Centre Located within very close proximity to Macclesfield Bus and Train Stations
- Recently fully redecorated externally
- Carpet & Laminate floor coverings, Recessed Lighting and Double Glazed
- · Communal areas including passenger lift and fully fitted kitchen and toilet facilities