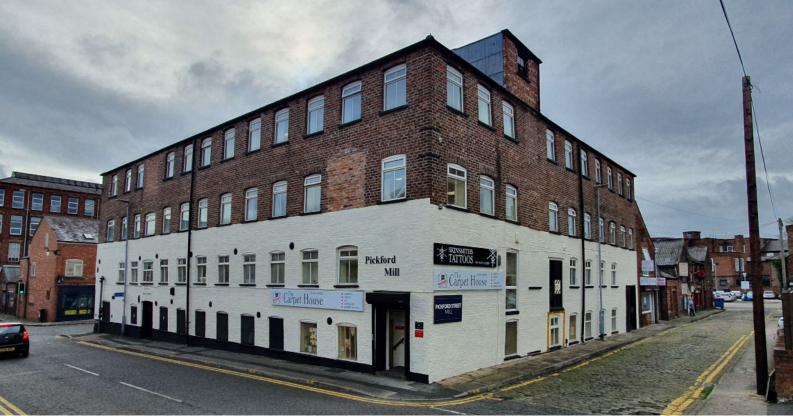

## **Pickford Mill** Pickford Street Macclesfield SK11 6JD

#### Location

Pickford Mill is an extremely prominent Mill located in the heart of Macclesfield town centre with direct frontage onto Pickford Street and Sunderland Street

M60 - 12 miles M56 - 12 miles Manchester Airport - 12 miles Train Station - 0.2 miles

#### Description

Character Office/Studios from 467 sqft to 2615 sqft. The property which can be summarised as follows:

- · Traditional Construction with full height brick elevations all under a pitched tiled roof
- 3 x Seperate Largely Open plan studio/office suites. Available seperatley or combined
- · Operating as a multi tenanted building with a mix of retail, office and studio occupier
- · Town Centre Located within very close proximity to Macclesfield Bus and Train Stations
- Recently fully redecorated externally
- Carpet & Laminate floor coverings, Recessed Lighting and Double Glazed
- · Communal areas including passenger lift and fully fitted kitchen and toilet facilities