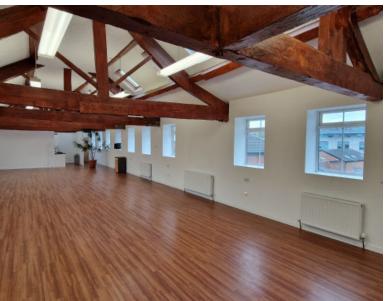

#### Description

Character Office/Studios from 467 sqft to 2615 sqft. The property which can be summarised as follows:

- · Traditional Construction with full height brick elevations all under a pitched tiled roof
- 3 x Seperate Largely Open plan studio/office suites. Available seperatley or combined
- · Operating as a multi tenanted building with a mix of retail, office and studio occupier
- · Town Centre Located within very close proximity to Macclesfield Bus and Train Stations
- Recently fully redecorated externally
- Carpet & Laminate floor coverings, Recessed Lighting and Double Glazed
- · Communal areas including passenger lift and fully fitted kitchen and toilet facilities

#### Accommodation

First Floor Suite 1 - 671 sqft First Floor Suite 2 - 467 sqft Second Floor Studio - 1477 sqft