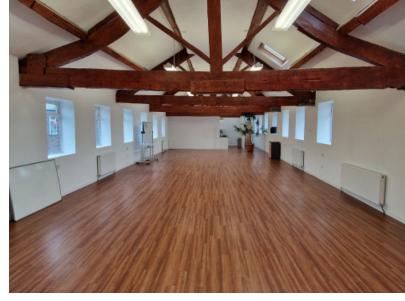

#### Description

Character Office/Studios from 467 sqft to 2615 sqft. The property which can be summarised as follows:

- · Traditional Construction with full height brick elevations all under a pitched tiled roof
- 3 x Seperate Largely Open plan studio/office suites. Available seperatley or combined
- · Operating as a multi tenanted building with a mix of retail, office and studio occupier
- · Town Centre Located within very close proximity to Macclesfield Bus and Train Stations
- Recently fully redecorated externally
- Carpet & Laminate floor coverings, Recessed Lighting and Double Glazed
- · Communal areas including passenger lift and fully fitted kitchen and toilet facilities

#### Accommodation

First Floor Suite 1 - 671 sqft First Floor Suite 2 - 467 sqft Second Floor Studio - 1477 sqft