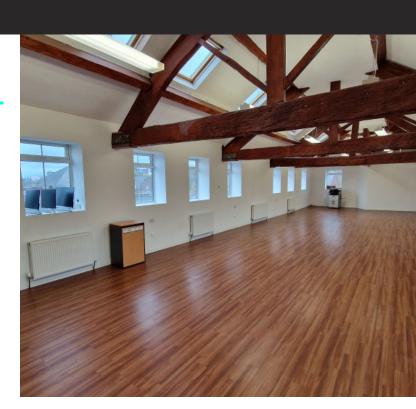

#### Description

Character Office/Studios from 467 sqft to 2615 sqft. The property which can be summarised as follows:

- · Traditional Construction with full height brick elevations all under a pitched tiled roof
- 3 x Seperate Largely Open plan studio/office suites. Available seperatley or combined
- · Operating as a multi tenanted building with a mix of retail, office and studio occupier
- · Town Centre Located within very close proximity to Macclesfield Bus and Train Stations
- Recently fully redecorated externally
- Carpet & Laminate floor coverings, Recessed Lighting and Double Glazed
- · Communal areas including passenger lift and fully fitted kitchen and toilet facilities

#### Accommodation

First Floor Suite 1 - 671 sqft First Floor Suite 2 - 467 sqft Second Floor Studio - 1477 sqft