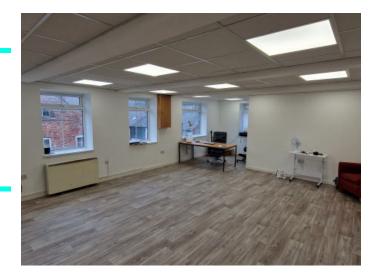

#### Description

Character Office/Studios from 467 sqft to 2615 sqft. The property which can be summarised as follows:

- · Traditional Construction with full height brick elevations all under a pitched tiled roof
- 3 x Seperate Largely Open plan studio/office suites. Available seperatley or combined
- · Operating as a multi tenanted building with a mix of retail, office and studio occupier
- · Town Centre Located within very close proximity to Macclesfield Bus and Train Stations
- Recently fully redecorated externally
- Carpet & Laminate floor coverings, Recessed Lighting and Double Glazed
- · Communal areas including passenger lift and fully fitted kitchen and toilet facilities

#### Accommodation

First Floor Suite 1 - 671 sqft First Floor Suite 2 - 467 sqft Second Floor Studio - 1477 sqft