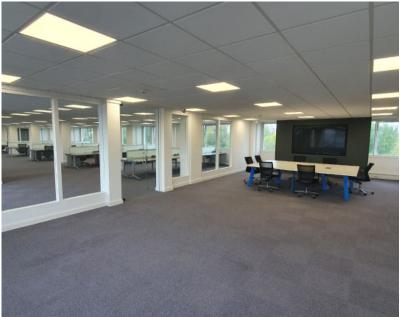

### **Description**

A nine storey office building serviced by a communal reception. The service core provides toilets, a staircase and 2 x passenger lifts. The offices are available by way of single floor lettings or single suite lettings. The offices are largely open plan. The schedule of accommodation is as follows:

Ground Floor: 4,500 sq.ft. LET

First Floor: Suite B - 1,135 sq ft, Suite C - 1400 sqft

Third Floor: Suite 3-2368 sq.ft

Seventh Floor: Whole floor of 5000 sq.ft.