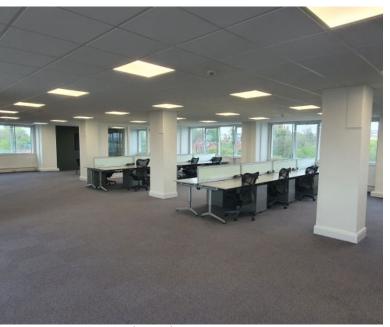

### **Description**

A nine storey office building serviced by a communal reception. The service core provides toilets, a staircase and 2 x passenger lifts. The offices are available by way of single floor lettings or single suite lettings. The offices are largely open plan. The schedule of accommodation is as follows:

Ground Floor: 4,500 sq.ft. LET

First Floor: Suite B - 1,135 sq ft, Suite C - 1400 sqft

Third Floor: Suite 3-2368 sq.ft

Seventh Floor: Whole floor of 5000 sq.ft.