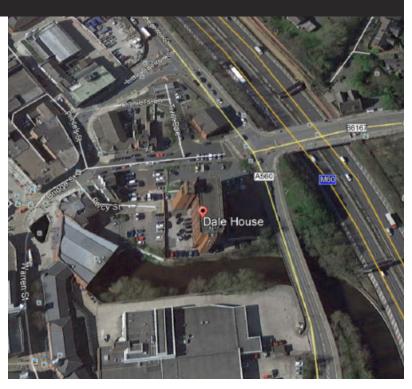

#### Location

A landmark nine storey office building located in the centre of Stockport occupying a prominent position clearly visible from the M60 motorway. The property is located directly adjacent to the Redrock & Merseyway Shopping Centre.

Redrock/Merseyway Shopping - 0.1 miles M60 Junction - 0.7 miles Stockport Exchange - 0.7 miles Manchester Airport - 7.5 miles

Key Local Occupiers include Gorvins, The Light, The Gym, Pizza Express, Mangobean