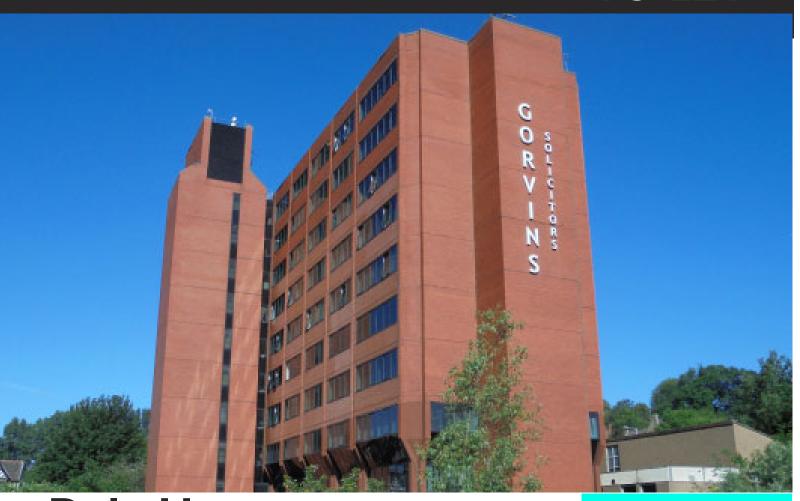

# **Dale House**

Tiviot Dale Stockport SK1 1TB 529 SQFT TO 9,780 SQFT

- Landmark Multi Tenanted Office
- Frontage onto M60
- Single Floor & Single Suite Lettings
- Fully Refurbished
- 100 MB Broadband & M247
- 2 x Passenger Lifts
- Town Centre Located

#### Location

A landmark nine storey office building located in the centre of Stockport occupying a prominent position clearly visible from the M60 motorway. The property is located directly adjacent to the Redrock & Merseyway Shopping Centre.

Redrock/Merseyway Shopping - 0.1 miles M60 Junction - 0.7 miles Stockport Exchange - 0.7 miles Manchester Airport - 7.5 miles

Key Local Occupiers include Gorvins, The Light, The Gym, Pizza Express, Mangobean