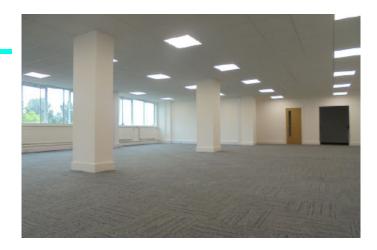

### **Description**

A nine storey office building serviced by a communal reception. The service core provides toilets, a staircase and 2 x passenger lifts. The offices are available by way of single floor lettings or single suite lettings. The offices are largely open plan. The schedule of accommodation is as follows:

Ground Floor: 4,500 sq.ft. LET

First Floor: Suite B - 1,135 sq ft, Suite C - 1400 sqft

Third Floor: Suite 3-2368 sq.ft

Seventh Floor: Whole floor of 5000 sq.ft.