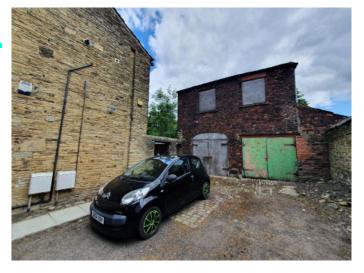

## **85-87 Higher Bents Lane** Bredbury Stockport SK6 2NA

#### Description

A 3,270 sq.ft. mixed use investment on a site of approx 0.3 Acre. The property which can be summarised as follows:

- · Traditional Construction with full height stone elevations all under a pitched tiled roof
- · Comprising 1047 sq.ft. Two Storey Office with Double Garage & Yard, 800 sq.ft. Detached Two Storey Unit
- 751 sq.ft. Ground Floor Apartment & 800 sq.ft. First Floor Apartment
- Three separate tenants including Co-op funeral care. Two Story workshop unit currently occupied by Landlord
- DC/074168 consent for change of use of existing workshop / store and lock-up garage to offices
- On a site area of approx 0.3 acres providing extensive parking and scope for further conversions/development
- Asset management opportunity providing scope to significantly enhance overall income