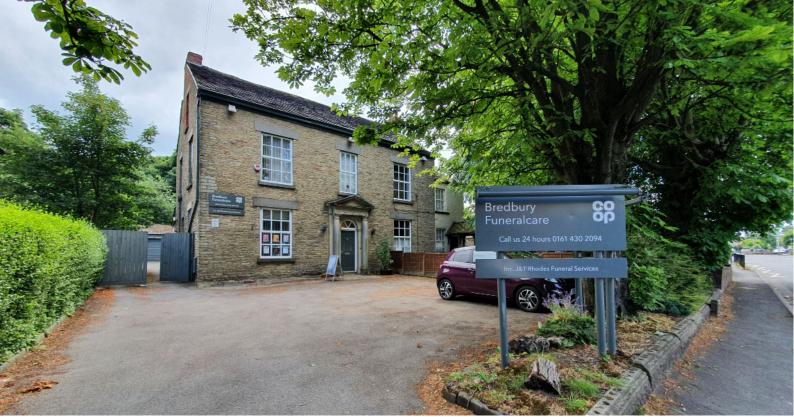

## **85-87 Higher Bents Lane** Bredbury Stockport SK6 2NA

#### Location

An extremely prominent mixed use investment with direct main road frontage onto Higher Bents Lane

J25 M60- 1 mile Manchester City Centre - 8 miles Manchester Airport - 10 miles

Key Local Occupiers include Co-op Food, Cohens, Morrisons

#### Description

A 3,270 sq.ft. mixed use investment on a site of approx 0.3 Acre. The property which can be summarised as follows:

- · Traditional Construction with full height stone elevations all under a pitched tiled roof
- · Comprising 1047 sq.ft. Two Storey Office with Double Garage & Yard, 800 sq.ft. Detached Two Storey Unit
- 751 sq.ft. Ground Floor Apartment & 800 sq.ft. First Floor Apartment
- Three separate tenants including Co-op funeral care. Two Story workshop unit currently occupied by Landlord
- DC/074168 consent for change of use of existing workshop / store and lock-up garage to offices
- On a site area of approx 0.3 acres providing extensive parking and scope for further conversions/development
- Asset management opportunity providing scope to significantly enhance overall income