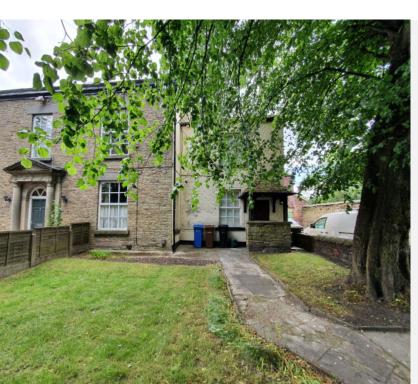

#### Description

A 3,270 sq.ft. mixed use investment on a site of approx 0.3 Acre. The property which can be summarised as follows:

- · Traditional Construction with full height stone elevations all under a pitched tiled roof
- · Comprising 1047 sq.ft. Two Storey Office with Double Garage & Yard, 800 sq.ft. Detached Two Storey Unit
- 751 sq.ft. Ground Floor Apartment & 800 sq.ft. First Floor Apartment
- Three separate tenants including Co-op funeral care. Two Story workshop unit currently occupied by Landlord
- DC/074168 consent for change of use of existing workshop / store and lock-up garage to offices
- On a site area of approx 0.3 acres providing extensive parking and scope for further conversions/development
- Asset management opportunity providing scope to significantly enhance overall income