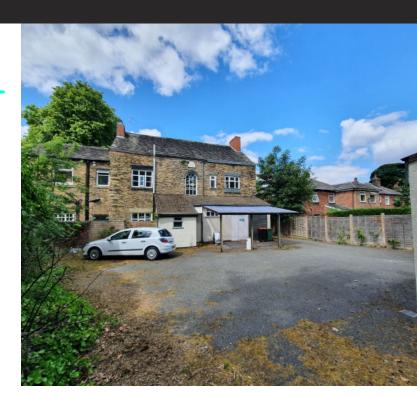

#### Description

A 3,270 sq.ft. mixed use investment on a site of approx 0.3 Acre. The property which can be summarised as follows:

- · Traditional Construction with full height stone elevations all under a pitched tiled roof
- · Comprising 1047 sq.ft. Two Storey Office with Double Garage & Yard, 800 sq.ft. Detached Two Storey Unit
- 751 sq.ft. Ground Floor Apartment & 800 sq.ft. First Floor Apartment
- Three separate tenants including Co-op funeral care. Two Story workshop unit currently occupied by Landlord
- DC/074168 consent for change of use of existing workshop / store and lock-up garage to offices
- On a site area of approx 0.3 acres providing extensive parking and scope for further conversions/development
- Asset management opportunity providing scope to significantly enhance overall income