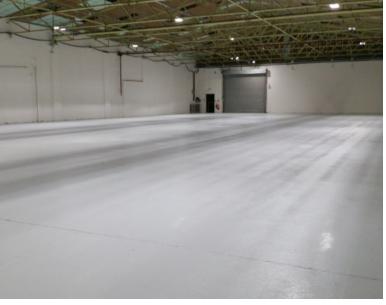

# **Description**

An Industrial estate of 6 self contained units available separately from 11,000 sq ft or combined to provide up to 41,000 sq ft. The estate/property can be summarised as follows:

- · Steel Frame Construction with Part Brick and Part Clad Elevations all under a Pitched Corrugated Roof
- 5.2m Eaves with Full Height Loading Doors
- · All benefiting from integral Office, Kitchen and Toilet Amenities
- · LED Lighting, Gas Blower Heaters & Three Phase Electricity
- On a secure gated site together with extensive parking. CCTV in operation
- · Additional Offices available subject to separate negotiation

### **Accommodation**

| Unit 3  | 3,600 sq.ft  |
|---------|--------------|
| Unit 4  | 7,400 sq.ft  |
| Unit 5  | 15,000 sq.ft |
| Unit 6  | 14,000 sq.ft |
| Overall | 40,000 sq.ft |
|         |              |