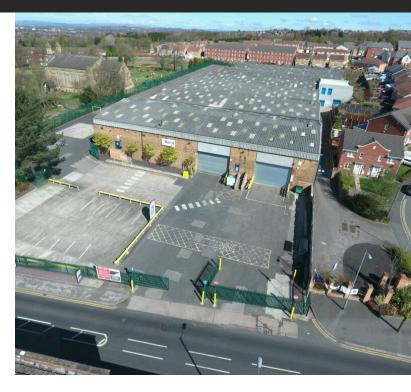

### Location

A prominently located Industrial Estate in Newton, Hyde. The area provides a mix of residential, community and commercial occupiers.

M67 Junction 3 - 0.8 miles M60 J24 - 3.5 miles Newton Hyde Train Station - 0.6 miles

# **Description**

An Industrial estate of 6 self contained units available separately from 11,000 sq ft or combined to provide up to 41,000 sq ft. The estate/property can be summarised as follows:

- · Steel Frame Construction with Part Brick and Part Clad Elevations all under a Pitched Corrugated Roof
- 5.2m Eaves with Full Height Loading Doors
- · All benefiting from integral Office, Kitchen and Toilet Amenities
- · LED Lighting, Gas Blower Heaters & Three Phase Electricity
- On a secure gated site together with extensive parking. CCTV in operation
- · Additional Offices available subject to separate negotiation