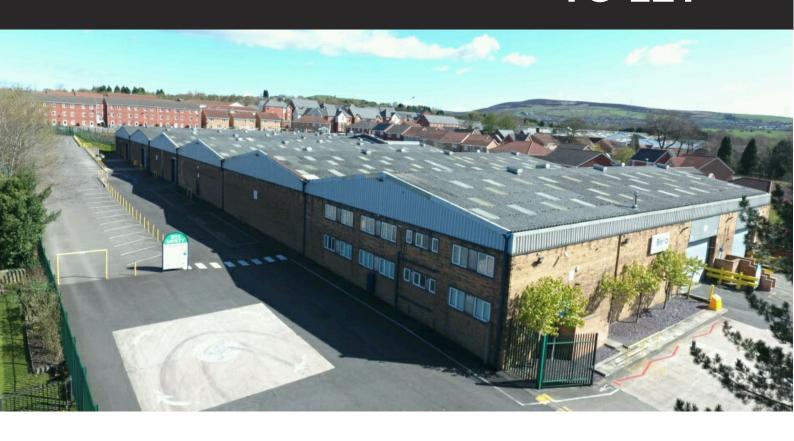

# St Mary's Industrial Park

Talbot Road Hyde SK14 4HN 11,000 SQFT TO 41,000 SQFT

- Warehouse / Industrial Units
- From 11,000 sq.ft. up to 41,000 sq.ft
- Full Height Loading Doors
- 5.2m Eaves
- Good Quality Office/Amenity Block
- LED Lighting
- Secure Site/ CCTV
- Within 1 mile of M67

### Location

A prominently located Industrial Estate in Newton, Hyde. The area provides a mix of residential, community and commercial occupiers.

M67 Junction 3 - 0.8 miles M60 J24 - 3.5 miles Newton Hyde Train Station - 0.6 miles

# **Description**

An Industrial estate of 6 self contained units available separately from 11,000 sq ft or combined to provide up to 41,000 sq ft. The estate/property can be summarised as follows:

- · Steel Frame Construction with Part Brick and Part Clad Elevations all under a Pitched Corrugated Roof
- 5.2m Eaves with Full Height Loading Doors
- · All benefiting from integral Office, Kitchen and Toilet Amenities
- · LED Lighting, Gas Blower Heaters & Three Phase Electricity
- On a secure gated site together with extensive parking. CCTV in operation
- · Additional Offices available subject to separate negotiation