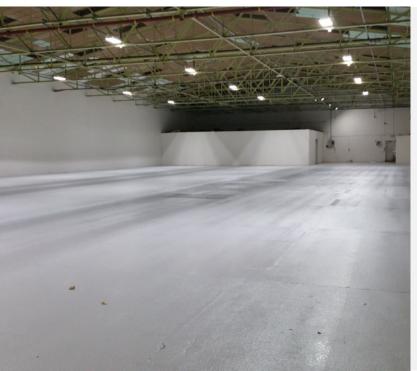

# **Description**

An Industrial estate of 6 self contained units available separately from 11,000 sq ft or combined to provide up to 41,000 sq ft. The estate/property can be summarised as follows:

- · Steel Frame Construction with Part Brick and Part Clad Elevations all under a Pitched Corrugated Roof
- 5.2m Eaves with Full Height Loading Doors
- · All benefiting from integral Office, Kitchen and Toilet Amenities
- · LED Lighting, Gas Blower Heaters & Three Phase Electricity
- On a secure gated site together with extensive parking. CCTV in operation
- · Additional Offices available subject to separate negotiation

### **Accommodation**

| Unit 3  | 3,600 sq.ft  |
|---------|--------------|
| Unit 4  | 7,400 sq.ft  |
| Unit 5  | 15,000 sq.ft |
| Unit 6  | 14,000 sq.ft |
| Overall | 40,000 sq.ft |
|         |              |