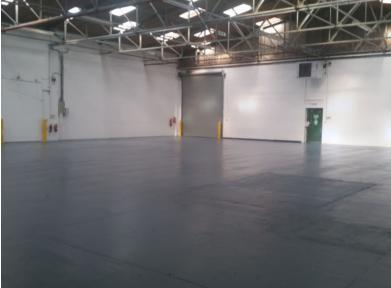

# **Description**

An Industrial estate of 6 self contained units available separately from 11,000 sq ft or combined to provide up to 41,000 sq ft. The estate/property can be summarised as follows:

- · Steel Frame Construction with Part Brick and Part Clad Elevations all under a Pitched Corrugated Roof
- 5.2m Eaves with Full Height Loading Doors
- · All benefiting from integral Office, Kitchen and Toilet Amenities
- · LED Lighting, Gas Blower Heaters & Three Phase Electricity
- On a secure gated site together with extensive parking. CCTV in operation
- · Additional Offices available subject to separate negotiation

### **Accommodation**

| Unit 3  | 3,600 sq.ft  |
|---------|--------------|
| Unit 4  | 7,400 sq.ft  |
| Unit 5  | 15,000 sq.ft |
| Unit 6  | 14,000 sq.ft |
| Overall | 40,000 sq.ft |
|         |              |