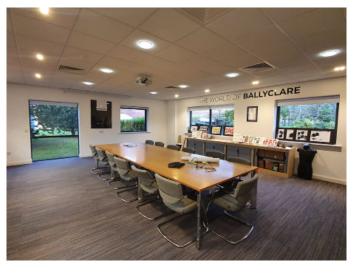

# **Description**

A 11,754 sq.ft. HQ Office. The property which can be summarised as follows:

- · Providing predominantly open plan office space with a mix of meeting rooms, private offices & break out areas
- · High Specification including Air conditioning, LED Lighting, Access Control, Raised Floors, DDA, Double Glazing
- · Full Height glazed partitioning to meeting rooms and private office areas
- 2x Feature Reception areas including toilets and 2 x 630kg passenger lifts
- Within close proximity to M56 & M60 providing direct access to the regional motorway networks
- · Suitable for Office/ Lab and Technology use. Also available to users falling into the "E Classes"
- · Parking for 30 cars. Bike Store Facilities also on site