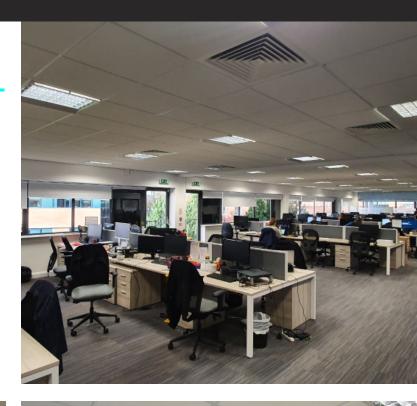

# **Description**

A 11,754 sq.ft. HQ Office. The property which can be summarised as follows:

- · Providing predominantly open plan office space with a mix of meeting rooms, private offices & break out areas
- · High Specification including Air conditioning, LED Lighting, Access Control, Raised Floors, DDA, Double Glazing
- · Full Height glazed partitioning to meeting rooms and private office areas
- 2x Feature Reception areas including toilets and 2 x 630kg passenger lifts
- Within close proximity to M56 & M60 providing direct access to the regional motorway networks
- · Suitable for Office/ Lab and Technology use. Also available to users falling into the "E Classes"
- · Parking for 30 cars. Bike Store Facilities also on site