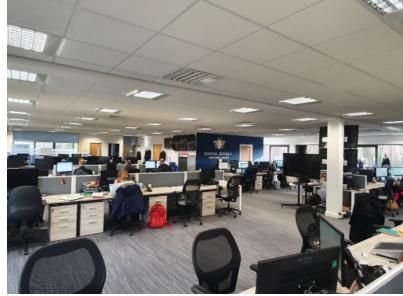

# The Forum Hercules Park Bird Hall Lane SK3 OUX

11,754 SQ.FT.

- Grade A HQ Office
- Raised Access Floors
- Air Conditioning
- 2 x Passenger Lifts
- Open Plan with Kitchen Breakout
- Also Suitable for "E Classes"
- Extensive on Site Parking
- Within 1.7m of the M60

# **Description**

A 11,754 sq.ft. HQ Office. The property which can be summarised as follows:

- · Providing predominantly open plan office space with a mix of meeting rooms, private offices & break out areas
- · High Specification including Air conditioning, LED Lighting, Access Control, Raised Floors, DDA, Double Glazing
- · Full Height glazed partitioning to meeting rooms and private office areas
- 2x Feature Reception areas including toilets and 2 x 630kg passenger lifts
- Within close proximity to M56 & M60 providing direct access to the regional motorway networks
- · Suitable for Office/ Lab and Technology use. Also available to users falling into the "E Classes"
- · Parking for 30 cars. Bike Store Facilities also on site