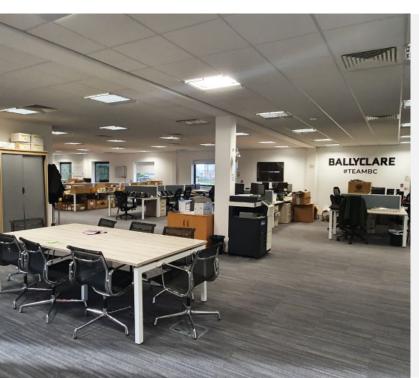

# **Description**

A 11,754 sq.ft. HQ Office. The property which can be summarised as follows:

- · Providing predominantly open plan office space with a mix of meeting rooms, private offices & break out areas
- · High Specification including Air conditioning, LED Lighting, Access Control, Raised Floors, DDA, Double Glazing
- · Full Height glazed partitioning to meeting rooms and private office areas
- 2x Feature Reception areas including toilets and 2 x 630kg passenger lifts
- Within close proximity to M56 & M60 providing direct access to the regional motorway networks
- · Suitable for Office/ Lab and Technology use. Also available to users falling into the "E Classes"
- · Parking for 30 cars. Bike Store Facilities also on site

### **Accommodation**

Ground Floor: 5,987 sq.ft. First Floor: 5,767 sq.ft.

TOTAL: 11,754 sq.ft.