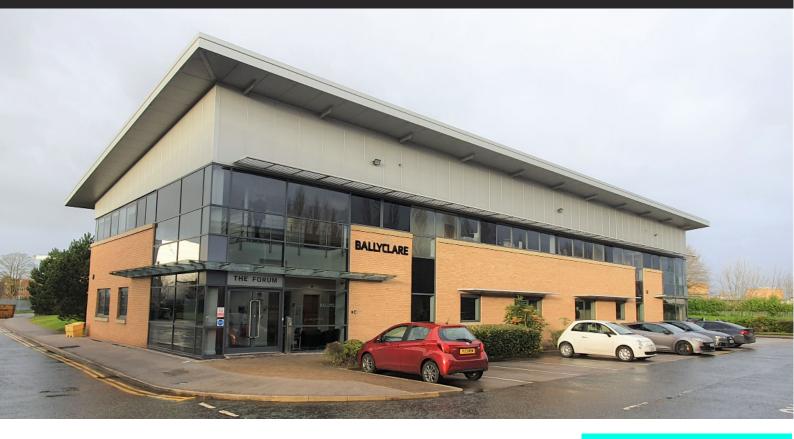

# The Forum Hercules Park Bird Hall Lane SK3 OUX

11,754 SQ.FT.

- Grade A HQ Office
- Raised Access Floors
- Air Conditioning
- 2 x Passenger Lifts
- Open Plan with Kitchen Breakout
- Also Suitable for "E Classes"
- Extensive on Site Parking
- Within 1.7m of the M60

### Location

Hercules Park is prominently located on Bird Hall Lane in Cheadle. The area is an established commercial location popular with Trade, distribution, technology and office occupiers due to it's proximity to Cheadle Hulme Bramhall and Stockport.

M60 Junction 1 - 1.7 miles Manchester Airport - 5 miles Stockport Exchange - 2 miles

Local occupiers include APS Group, Morrisons, Thales UK