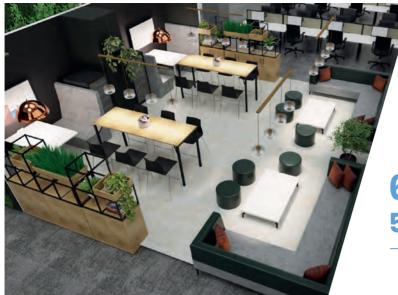

**6th Floor** 5,177 sq.ft.

## INSPIRE, IMPRESS, CONNECT & THRIVE...

With fantastic views on all sides, this elevated space is part fitted, ready to receive your finishing touches, bringing your brand and ethos to life.

With its own reception area, surrounded by meeting spaces clients are well catered for. The feature kitchen break-out space and the central informal meeting zone, with booths and a mix of informal seating provides collaboration space for colleagues to engage meaningfully with each other.

### Indicative floorplan utilising the pre-fitted layout:

- 58 desks
- 2 private offices
- 2 meeting rooms
- 2 booths plus informal open plan meeting/ collaboration space
- CAT 6 data cabling in dedicated comms room