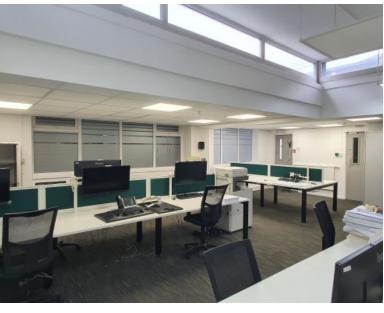

## **Description**

A 3,341 sq.ft. Office/Retail Unit. The property which can be summarised as follows:

- · Providing open plan office space with a mix of meeting rooms, private offices & break out areas
- · High Specification including Air conditioning, LED Lighting, Access Control, Raised Floors, Double Glazing
- High Quality full Height glazed partitioning to meeting rooms and private office areas
- · Double Fronted with Feature Reception
- · Return Frontage. Prominently located with main road frontage onto London Road
- Suitable for Office & Retail use. Also available to users falling into the "E Classes"
- · On site Parking