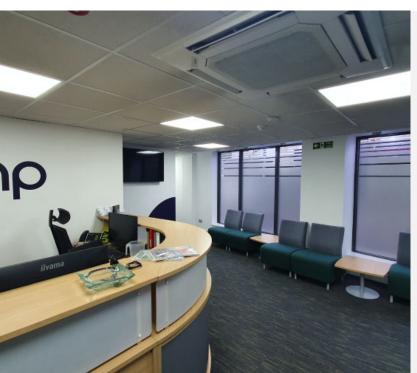

## **Description**

A 3,341 sq.ft. Office/Retail Unit. The property which can be summarised as follows:

- · Providing open plan office space with a mix of meeting rooms, private offices & break out areas
- · High Specification including Air conditioning, LED Lighting, Access Control, Raised Floors, Double Glazing
- High Quality full Height glazed partitioning to meeting rooms and private office areas
- · Double Fronted with Feature Reception
- · Return Frontage. Prominently located with main road frontage onto London Road
- Suitable for Office & Retail use. Also available to users falling into the "E Classes"
- · On site Parking

#### **Accommodation**

Ground Floor: 2,517 sq.ft. First Floor: 924 sq.ft. Basement: 223 sq.ft.

TOTAL: 3,441 sq.ft.