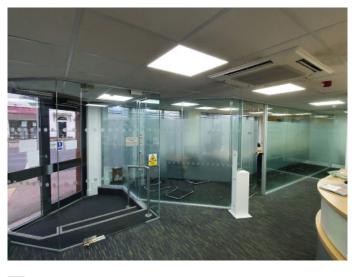

## **Description**

A 3,341 sq.ft. Office/Retail Unit. The property which can be summarised as follows:

- · Providing open plan office space with a mix of meeting rooms, private offices & break out areas
- · High Specification including Air conditioning, LED Lighting, Access Control, Raised Floors, Double Glazing
- High Quality full Height glazed partitioning to meeting rooms and private office areas
- · Double Fronted with Feature Reception
- · Return Frontage. Prominently located with main road frontage onto London Road
- Suitable for Office & Retail use. Also available to users falling into the "E Classes"
- · On site Parking