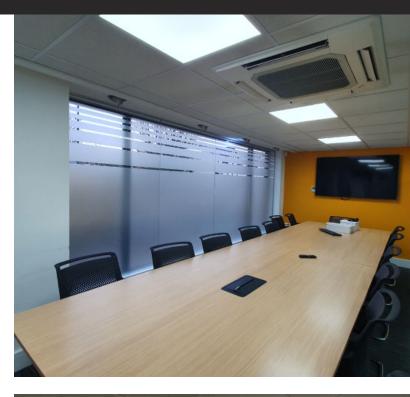

## **Description**

A 3,341 sq.ft. Office/Retail Unit. The property which can be summarised as follows:

- · Providing open plan office space with a mix of meeting rooms, private offices & break out areas
- · High Specification including Air conditioning, LED Lighting, Access Control, Raised Floors, Double Glazing
- High Quality full Height glazed partitioning to meeting rooms and private office areas
- · Double Fronted with Feature Reception
- · Return Frontage. Prominently located with main road frontage onto London Road
- Suitable for Office & Retail use. Also available to users falling into the "E Classes"
- · On site Parking