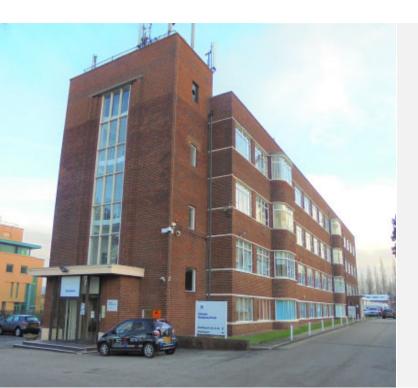

### Location

A mixed use business park prominently located on Bird Hall Lane in Cheadle Heath.

J1 M60 - 2 miles Manchester City Centre - 8.7miles Manchester Airport - 7 miles Stockport Train Station - 2 miles

## **Description**

The business park comprises 3 four storey buildings all of which are of traditional construction built in an art deco style. The property has been sub-divided into multiple office, storage, studio and workshop units suitable for a range of business/storage occupiers. The park provides space from 140 sq ft upwards. The specification is as follows: