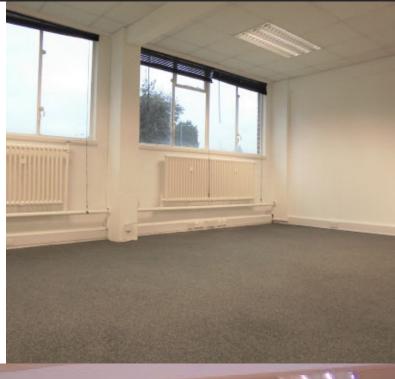

## **Description**

The business park comprises 3 four storey buildings all of which are of traditional construction built in an art deco style. The property has been sub-divided into multiple office, storage, studio and workshop units suitable for a range of business/storage occupiers. The park provides space from 140 sq ft upwards. The specification is as follows:

#### **Accommodation**

Office G5 - 220 sq.ft.

Office G9 - 340 sq.ft.

Office G11 - 467 sq.ft.

Office F22 - 178 sq.ft.

Office S1 - 140 sq.ft.

Office S5 - 364 sq.ft.

Office S6 - 558 sq.ft.