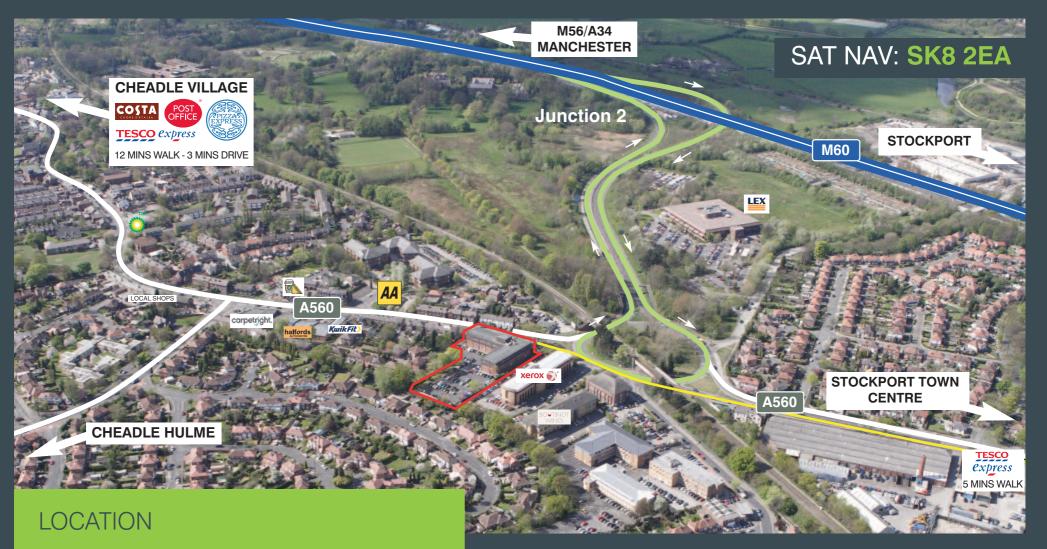

- Jnc 2 M60 1 minute
- Bus Stop Outside Building
- Cheadle Village Local Shops, Post Office 2 minutes
- Stockport Train Station 8 minutes
- Manchester Airport 10 minutes
- Cheadle Royal John Lewis, Sainsbury's 10 minutes
- Handforth Dean M&S, Tesco, Total Fitness 15 minutes
- Manchester City Centre 15 minutes