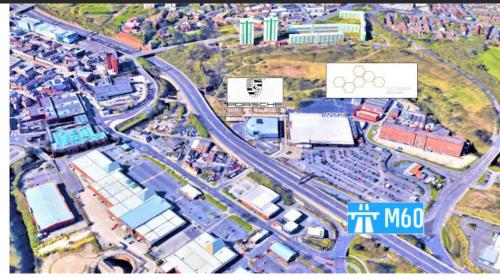

#### Location

The Tannery by Colony is located in the former J Kershaw & Co Tannery located on Water Street close to Tesco Extra, Porsche, Meadow Mill Industrial Estate and the new 200 apartment Meadow Mill residential scheme.

- M60: 0.3 miles.
- Stockport: 0.5 miles.
- Stockport Train Station: 7 minute drive.