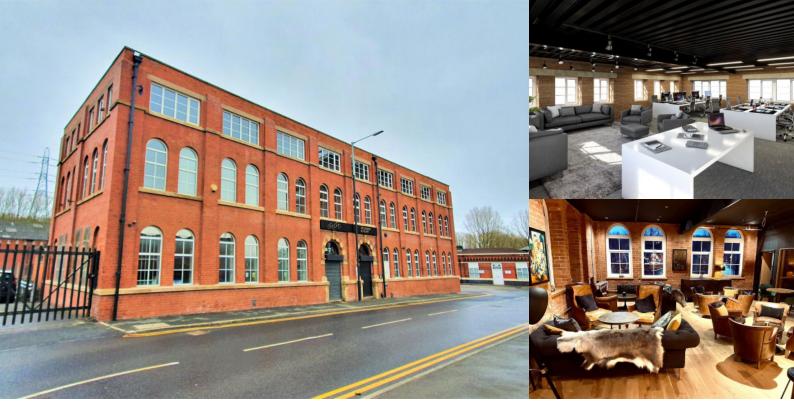

#### Location

The Tannery by Colony is located in the former J Kershaw & Co Tannery located on Water Street close to Tesco Extra, Porsche, Meadow Mill Industrial Estate and the new 200 apartment Meadow Mill residential scheme.

#### **Description/Accommodation**

The Tannery by Colony provides a mix of comfortable large serviced offices, small private offices and dedicated desk spaces. The large offices along with desk spaces are available to let on minimum 12 month licence agreements and small offices are available to let on minimum 6 month licence agreements.

The building benefits from up to 1,000 MB/s wireless internet connection with the option for Tenants to purchase additional capacity as required to suit specific needs.

The first floor benefits from a communal kitchen and The Hide lounge area which provides break out seating areas for use by all Tenants.