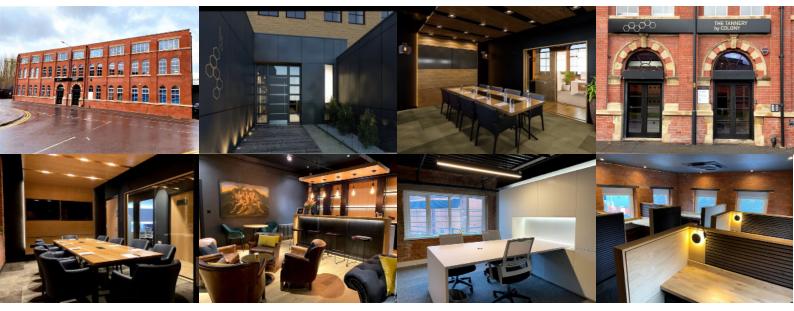

#### **Description/Accommodation**

The Tannery by Colony provides a mix of comfortable large serviced offices, small private offices and dedicated desk spaces. The large offices along with desk spaces are available to let on minimum 12 month licence agreements and small offices are available to let on minimum 6 month licence agreements.

The building benefits from up to 1,000 MB/s wireless internet connection with the option for Tenants to purchase additional capacity as required to suit specific needs.

The first floor benefits from a communal kitchen and The Hide lounge area which provides break out seating areas for use by all Tenants.

Tenants are able to rent out The Hide for private events or The Side for meeting space on a half day or full day basis.