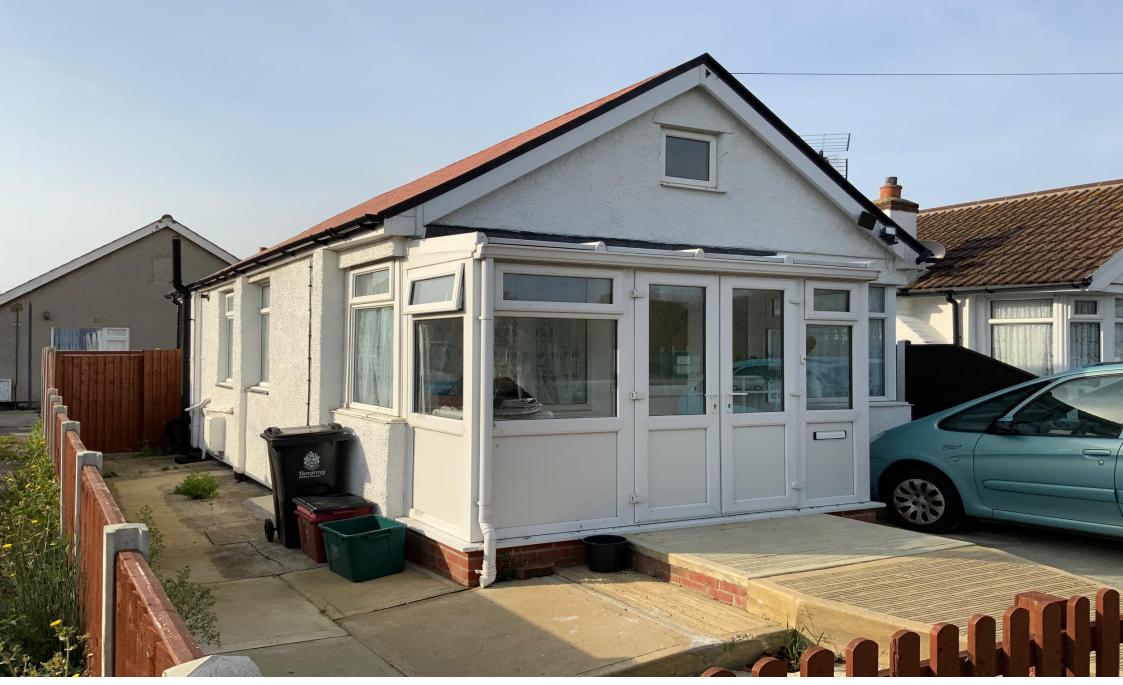

## **Golf Green Road, Jaywick** Clacton-On-Sea

- Investment
- Tenant In Situ
- Detached
- Bungalow
- West Clacton

Tenure: Freehold EPC Rating: C

£150,000

Situated in the heart of West Clacton lies this investment opportunity, which is being sold with a tenant in situ. Call 01255