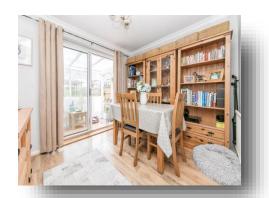

## **Living Room**

15' 1" x 10' 7" ( 4.60m x 3.23m )

#### Kitchen

8' 6" x 7' ( 2.59m x 2.13m )

### Conservatory

9' 3" x 5' 6" ( 2.82m x 1.68m )