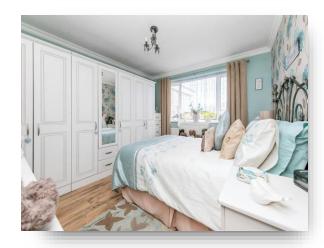

#### **Bedroom 1**

11' 9" x 10' 8" ( 3.58m x 3.25m )

#### **Bedroom 2**

10' 3" x 9' 5" ( 3.12m x 2.87m )