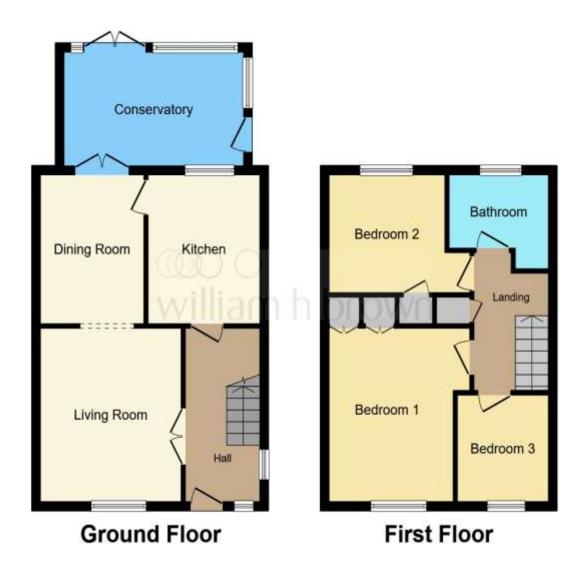

This floorplan is for illustrative purposes only and is not drawn to scale. Measurements, floor-areas, openings and orientations are approximate. They should not be relied upon for any purpose and do not form any part of an agreement. No liability is taken for any error or mis-statement. All parties must rely on their own inspections.

#### **Entrance Hall**

## **Living Room**

13' 6" x 11' 6" ( 4.11m x 3.51m )

## **Dining Room**

11' 6" x 9' (3.51m x 2.74m)

#### Kitchen

11' 7" x 8' 4" ( 3.53m x 2.54m )

### Conservatory

16' 2" x 7' 7" ( 4.93m x 2.31m )

## Landing

#### **Bedroom 1**

12' x 11' 6" ( 3.66m x 3.51m )

#### **Bedroom 2**

11' 6" x 10' 7" ( 3.51m x 3.23m )

#### **Bedroom 3**

7' 7" x 6' 9" ( 2.31m x 2.06m )

#### **Bathroom**

**Front Garden** 

#### **Rear Garden**