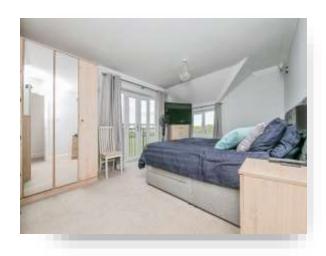

**Bedroom 1** 16' 5" x 11' 5" ( 5.00m x 3.48m )

Ensuite

**Bedroom 2** 14' 2" x 9' 7" ( 4.32m x 2.92m )

**Bedroom 3** 13' 1" x 9' 4" ( 3.99m x 2.84m )

**Bedroom 4** 10' 4" x 10' 3" ( 3.15m x 3.12m )

Bathroom