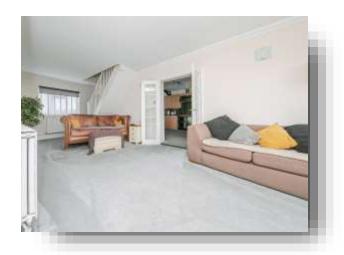

### Cloakroom

**Lounge** 25' 8" x 12' 6" ( 7.82m x 3.81m )

**Kitchen/Diner** 19' 3" x 13' 5" ( 5.87m x 4.09m )

**Utility Room** 8' 6" x 7' 5" ( 2.59m x 2.26m )

**Landing Area/Study** 9' 3" x 6' 8" ( 2.82m x 2.03m )