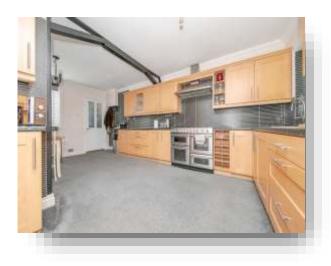

### Cloakroom

**Lounge** 25' 8" x 12' 6" ( 7.82m x 3.81m )

**Kitchen/Diner** 19' 3" x 13' 5" ( 5.87m x 4.09m )

**Utility Room** 8' 6" x 7' 5" ( 2.59m x 2.26m )

**Landing Area/Study** 9' 3" x 6' 8" ( 2.82m x 2.03m )