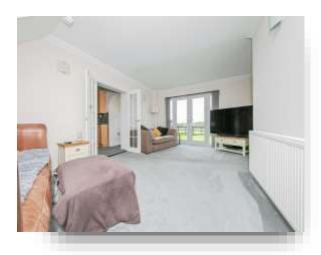

### Cloakroom

**Lounge** 25' 8" x 12' 6" ( 7.82m x 3.81m )

**Kitchen/Diner** 19' 3" x 13' 5" ( 5.87m x 4.09m )

**Utility Room** 8' 6" x 7' 5" ( 2.59m x 2.26m )

**Landing Area/Study** 9' 3" x 6' 8" ( 2.82m x 2.03m )