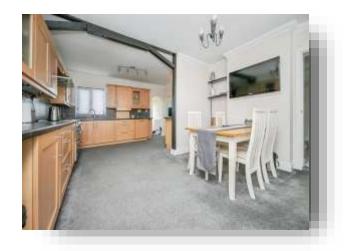

### Cloakroom

**Lounge** 25' 8" x 12' 6" ( 7.82m x 3.81m )

**Kitchen/Diner** 19' 3" x 13' 5" ( 5.87m x 4.09m )

**Utility Room** 8' 6" x 7' 5" ( 2.59m x 2.26m )

**Landing Area/Study** 9' 3" x 6' 8" ( 2.82m x 2.03m )