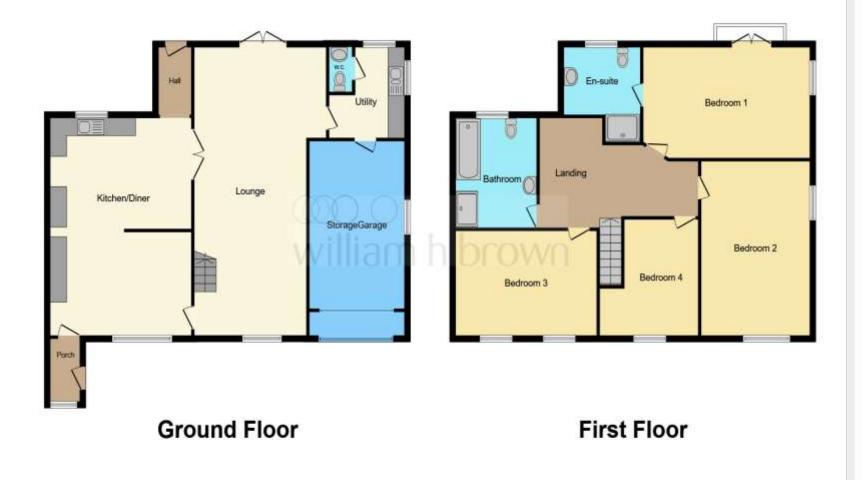

This floor plan is for illustrative purposes only. It is not drawn to scale. Any measurements, floor areas (including any total floor area), openings and orientation are approximate. No details are guaranteed, they cannot be relied upon for any purpose and they do not form part of any agreement. No liability is taken for any error, omission or misstatement. A party must rely upon its own inspection(s). Powered by www.focalagent.com

### **Entrance Hall**

### Cloakroom

**Lounge** 25' 8" x 12' 6" ( 7.82m x 3.81m )

**Kitchen/Diner** 19' 3" x 13' 5" ( 5.87m x 4.09m )

**Utility Room** 8' 6" x 7' 5" ( 2.59m x 2.26m )

**Landing Area/Study** 9' 3" x 6' 8" ( 2.82m x 2.03m )

**Bedroom 1** 16' 5" x 11' 5" ( 5.00m x 3.48m )

Ensuite

**Bedroom 2** 14' 2" x 9' 7" ( 4.32m x 2.92m )

**Bedroom 3** 13' 1" x 9' 4" ( 3.99m x 2.84m )

**Bedroom 4** 10' 4" x 10' 3" ( 3.15m x 3.12m )

Bathroom

**Front Garden** 

**Rear Garden** 