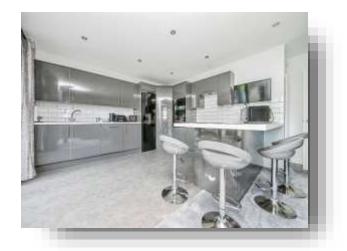

**Gainsborough Close, CLACTON-ON-SEA CO16 8DW** 

## welcome to

# **Gainsborough Close, CLACTON-ON-SEA**

IMPRESSIVE BUNGALOW - Located in a CUL DE SAC POSITION. Internally the property is presented to a high standard having been improved by the current vendor. The modern fitted kitchen opens out via bi-fold doors, onto the ample rear garden. INTERNAL INSPECTION IS ADVISED.















This floor plan is for illustrative purposes only. It is not drawn to scale. Any measurements, floor areas (including any total floor area), openings and orientation are approximate. No details are guaranteed, they cannot be relied upon for any purpose and they do not form part of any agreement. No liability is taken for any error, omission or misstatement. A party must rely upon its own inspection(s). Powered by www.focalagent.com

#### **Entrance Hall**

### Living/Kitchen Breakfast Room

23' 1" x 16' 6" ( 7.04m x 5.03m )

#### **Bedroom 1**

11' 9" x 10' 6" ( 3.58m x 3.20m )

#### **Bedroom 2**

11' 8" x 10' 4" ( 3.56m x 3.15m )

#### **Bedroom 3**

17' 5" x 7' 3" ( 5.31m x 2.21m )

#### **Bathroom**

**Front Garden** 

**Rear Garden** 

### welcome to

## **Gainsborough Clo