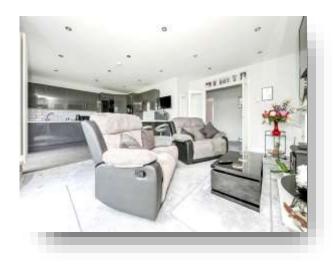

**Gainsborough Close, CLACTON-ON-SEA CO16 8DW** 

## welcome to

# **Gainsborough Close, CLACTON-ON-SEA**

IMPRESSIVE BUNGALOW - Located in a CUL DE SAC POSITION. Internally the property is presented to a high standard having been improved by the current vendor. The modern fitted kitchen opens out via bi-fold doors, onto the ample rear garden. INTERNAL INSPECTION IS ADVISED.















This floor plan is for illustrative purposes only. It is not drawn to scale. Any measurements, floor areas (including any total floor area), openings and orientation are approximate. No details are guaranteed, they cannot be relied upon for any purpose and they do not form part of any agreement. No liability is taken for any error, omission or misstatement. A party must rely upon its own inspection(s). Powered by www.focalagent.com

#### **Entrance Hall**

### Living/Kitchen Breakfast Room

23' 1" x 16' 6" ( 7.04m x 5.03m )

#### **Bedroom 1**

11' 9" x 10' 6" ( 3.58m x 3.20m )

#### **Bedroom 2**

11' 8" x 10' 4" ( 3.56m x 3.15m )

#### **Bedroom 3**

17' 5" x 7' 3" ( 5.31m x 2.21m )

#### **Bathroom**

**Front Garden** 

**Rear Garden** 

### welcome to

## **Gainsborough Close,