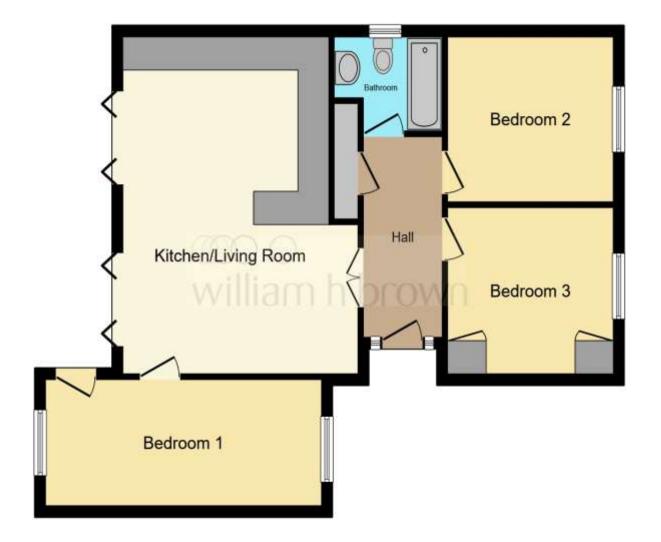

This floor plan is for illustrative purposes only. It is not drawn to scale. Any measurements, floor areas (including any total floor area), openings and orientation are approximate. No details are guaranteed, they cannot be relied upon for any purpose and they do not form part of any agreement. No liability is taken for any error, omission or misstatement. A party must rely upon its own inspection(s). Powered by www.focalagent.com

#### **Entrance Hall**

### Living/Kitchen Breakfast Room

23' 1" x 16' 6" ( 7.04m x 5.03m )

#### **Bedroom 1**

11' 9" x 10' 6" ( 3.58m x 3.20m )

#### **Bedroom 2**

11' 8" x 10' 4" ( 3.56m x 3.15m )

#### **Bedroom 3**

17' 5" x 7' 3" ( 5.31m x 2.21m )

#### **Bathroom**

**Front Garden** 

**Rear Garden** 