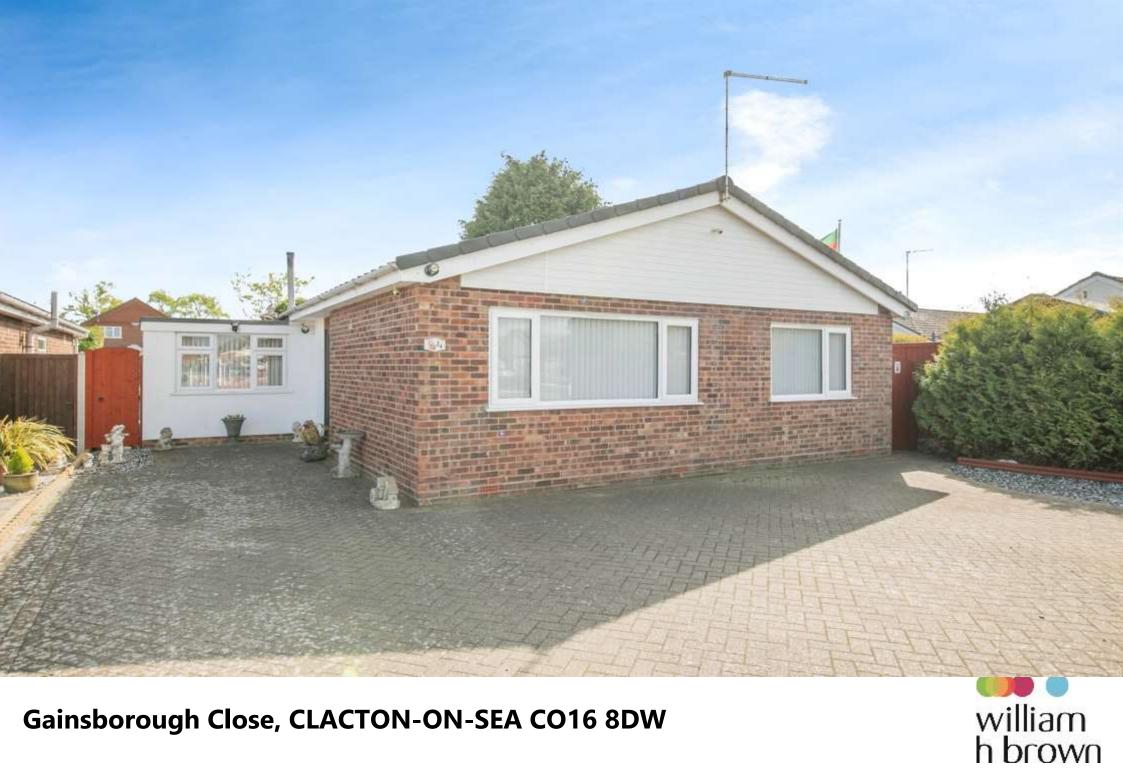

**Gainsborough Close, CLACTON-ON-SEA CO16 8DW** 

# **Gainsborough Close, CLACTON-ON-SEA**

IMPRESSIVE BUNGALOW - Located in a CUL DE SAC POSITION. Internally the property is presented to a high standard having been improved by the current vendor. The modern fitted kitchen opens out via bi-fold doors, onto the ample rear garden. INTERNAL INSPECTION IS ADVISED.