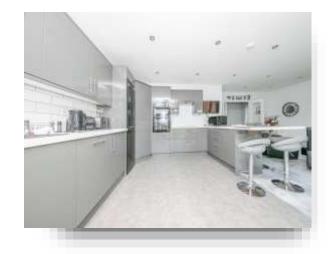

**Gainsborough Close, CLACTON-ON-SEA CO16 8DW** 

## welcome to

# **Gainsborough Close, CLACTON-ON-SEA**

IMPRESSIVE BUNGALOW - Located in a CUL DE SAC POSITION. Internally the property is presented to a high standard having been improved by the current vendor. The modern fitted kitchen opens out via bi-fold doors, onto the ample rear garden. INTERNAL INSPECTION IS ADVISED.















This floor plan is for illustrative purposes only. It is not drawn to scale. Any measurements, floor areas (including any total floor area), openings and orientation are approximate. No details are guaranteed, they cannot be relied upon for any purpose and they do not form part of any agreement. No liability is taken for any error, omission or misstatement. A party must rely upon its own inspection(s). Powered by www.focalagent.com

#### **Entrance Hall**

### Living/Kitchen Breakfast Room

23' 1" x 16' 6" ( 7.04m x 5.03m )

#### **Bedroom 1**

11' 9" x 10' 6" ( 3.58m x 3.20m )

#### **Bedroom 2**

11' 8" x 10' 4" ( 3.56m x 3.15m )

#### **Bedroom 3**

17' 5" x 7' 3" ( 5.31m x 2.21m )

#### **Bathroom**

**Front Garden** 

**Rear Garden** 

### welcome to

## **Gainsborough Close