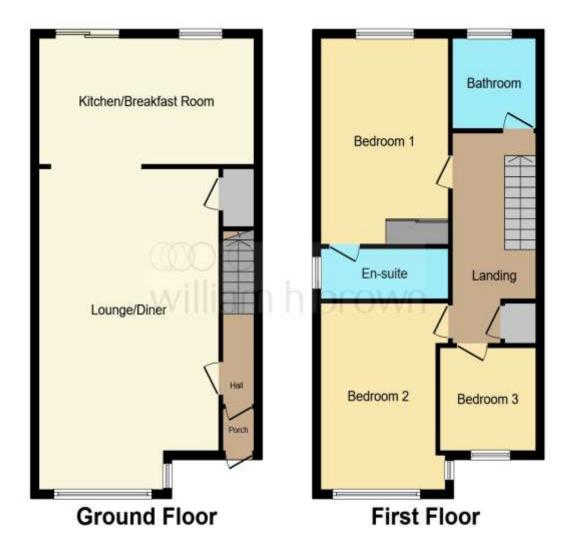

This floor plan is for illustrative purposes only. It is not drawn to scale. Any measurements, floor areas (including any total floor area), openings and orientation are approximate. No details are guaranteed, they cannot be relied upon for any purpose and they do not form part of any agreement. No liability is taken for any error, omission or misstatement. A party must rely upon its own inspection(s). Powered by www.focalagent.com

#### Lounge/Diner

22' 7" x 13' 1" ( 6.88m x 3.99m )

#### Kitchen

13' 11" x 9' 1" ( 4.24m x 2.77m )

#### **Bedroom One**

14' 11" x 8' 6" ( 4.55m x 2.59m )

#### **Ensuite**

#### **Bedroom Two**

13' 1" x 9' 10" ( 3.99m x 3.00m )

#### **Bedroom Three**

7' 3" x 7' 1" ( 2.21m x 2.16m )

#### **Bathroom**