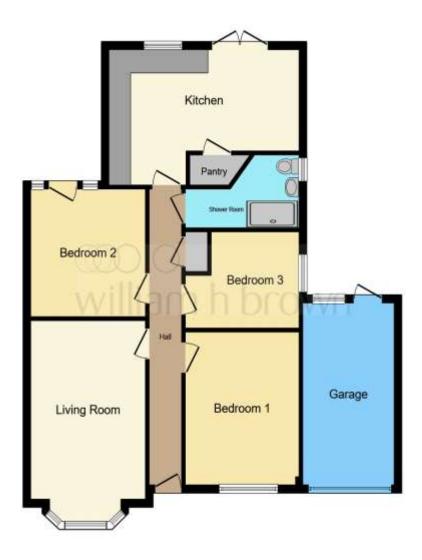

This floor plan is for illustrative purposes only. It is not drawn to scale. Any measurements, floor areas (including any total floor area), openings and orientation are approximate. No details are guaranteed, they cannot be relied upon for any purpose and they do not form part of any agreement. No liability is taken for any error, omission or misstatement. A party must rely upon its own inspection(s). Powered by www.focalagent.com

### **Entrance Hall**

# **Living Room**

14' Max x 11' 8" ( 4.27m Max x 3.56m )

### Kitchen

### **Bedroom 1**

13' 5" x 10' 8" ( 4.09m x 3.25m )

### **Bedroom 2**

9' 5" x 8' 5" ( 2.87m x 2.57m )

#### **Bedroom 3**

11' Max x 6' 10" ( 3.35m Max x 2.08m )

#### **Bathroom**

## Garage

**Front Garden** 