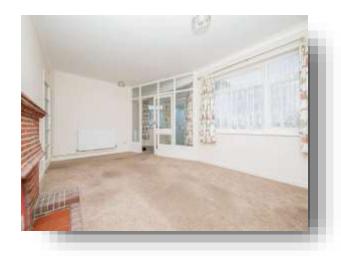

#### **Entrance Porch**

**Living Room** 17' 6" x 11' 11" ( 5.33m x 3.63m )

**Kitchen** 11' 10" x 11' (3.61m x 3.35m)

**Bedroom 1** 12' 5" x 11' 11" ( 3.78m x 3.63m )

**Bedroom 2** 12' 4" x 10' 1" ( 3.76m x 3.07m )