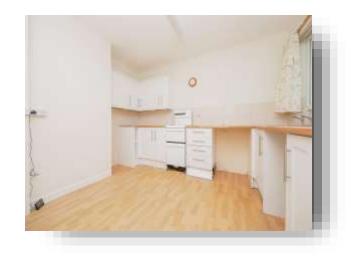

#### **Entrance Porch**

**Living Room** 17' 6" x 11' 11" ( 5.33m x 3.63m )

**Kitchen** 11' 10" x 11' (3.61m x 3.35m)

**Bedroom 1** 12' 5" x 11' 11" ( 3.78m x 3.63m )

**Bedroom 2** 12' 4" x 10' 1" ( 3.76m x 3.07m )