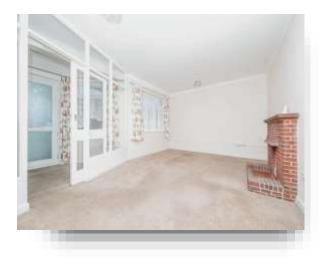

#### **Entrance Porch**

**Living Room** 17' 6" x 11' 11" ( 5.33m x 3.63m )

**Kitchen** 11' 10" x 11' (3.61m x 3.35m)

**Bedroom 1** 12' 5" x 11' 11" ( 3.78m x 3.63m )

**Bedroom 2** 12' 4" x 10' 1" ( 3.76m x 3.07m )