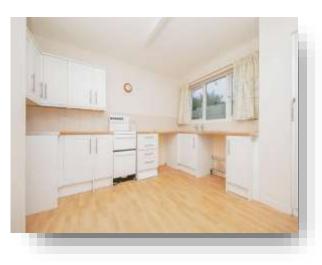

#### **Entrance Porch**

**Living Room** 17' 6" x 11' 11" ( 5.33m x 3.63m )

**Kitchen** 11' 10" x 11' (3.61m x 3.35m)

**Bedroom 1** 12' 5" x 11' 11" ( 3.78m x 3.63m )

**Bedroom 2** 12' 4" x 10' 1" ( 3.76m x 3.07m )