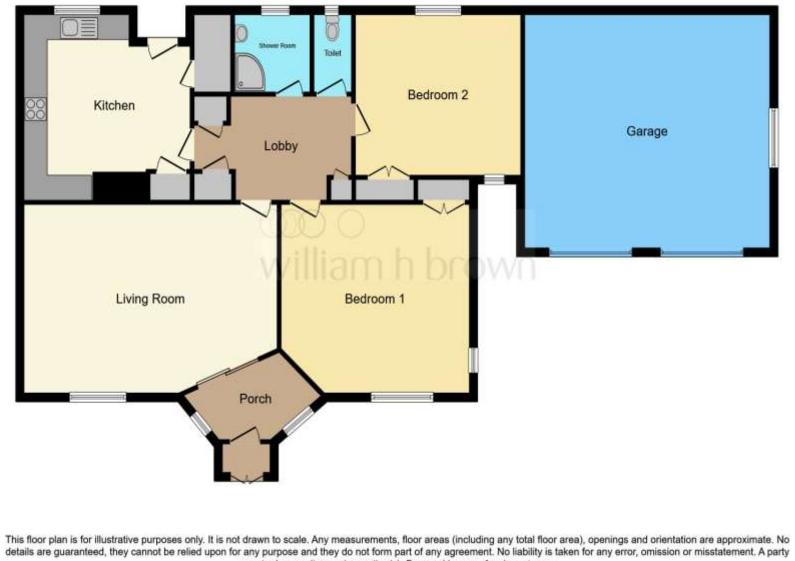

#### **Entrance Porch**

**Living Room** 17' 6" x 11' 11" ( 5.33m x 3.63m )

**Kitchen** 11' 10" x 11' (3.61m x 3.35m)

**Bedroom 1** 12' 5" x 11' 11" ( 3.78m x 3.63m )

**Bedroom 2** 12' 4" x 10' 1" ( 3.76m x 3.07m )

**Shower Room** 

Separate Wc

**Double Garage** 