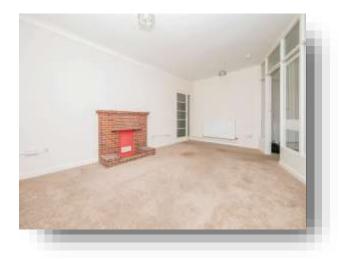

#### **Entrance Porch**

**Living Room** 17' 6" x 11' 11" ( 5.33m x 3.63m )

**Kitchen** 11' 10" x 11' (3.61m x 3.35m)

**Bedroom 1** 12' 5" x 11' 11" ( 3.78m x 3.63m )

**Bedroom 2** 12' 4" x 10' 1" ( 3.76m x 3.07m )