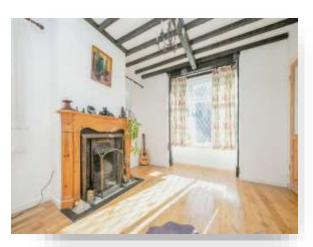

# **Living Room**

14' 7" x 14' 2" ( 4.45m x 4.32m )

## **Dining Room**

11' 9" x 10' 8" ( 3.58m x 3.25m )