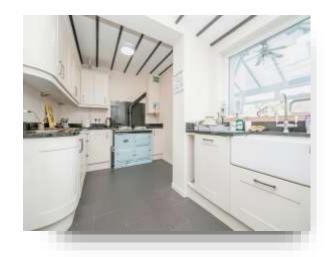

# welcome to

# Naze Park Road, WALTON ON THE NAZE

This 3 Reception room, 2 Bedroom along with a Loft Room Semi Detached character built house, internal inspection is recommended, good decorative order throughout. CALL NOW TO VIEW.















This floor plan is for illustrative purposes only. It is not drawn to scale. Any measurements, floor areas (including any total floor area), openings and orientation are approximate. No details are guaranteed, they cannot be relied upon for any purpose and they do not form part of any agreement. No liability is taken for any error, omission or misstatement. A party must rely upon its own inspection(s). Powered by www.focalagent.com

### **Entrance Porch**

#### **Entrance Hall**

### Cloakroom

# **Living Room**

14' 7" x 14' 2" ( 4.45m x 4.32m )

## **Dining Room**

11' 9" x 10' 8" ( 3.58m x 3.25m )

#### Kitchen

14' 2" x 8' 2" ( 4.32m x 2.49m )

## Conservatory

13' 7" x 10' 8" ( 4.14m x 3.25m )

### **Bedroom 1**

14' 2" x 11' 8" ( 4.32m x 3.56m )

#### **Ensuite**

### **Bed