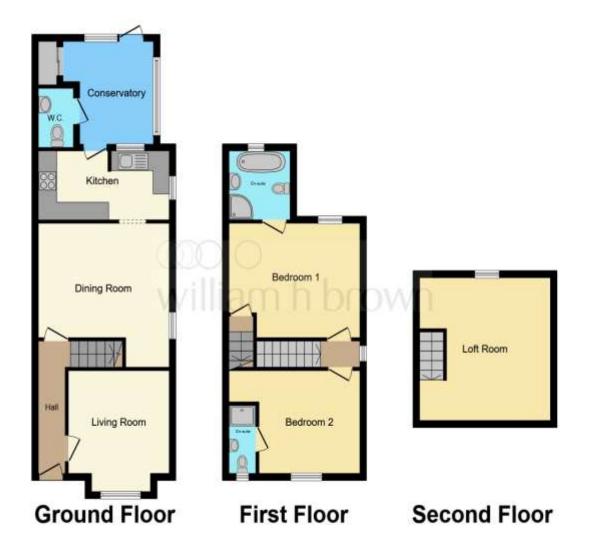

This floor plan is for illustrative purposes only. It is not drawn to scale. Any measurements, floor areas (including any total floor area), openings and orientation are approximate. No details are guaranteed, they cannot be relied upon for any purpose and they do not form part of any agreement. No liability is taken for any error, omission or misstatement. A party must rely upon its own inspection(s). Powered by www.focalagent.com

### **Entrance Porch**

#### **Entrance Hall**

### Cloakroom

# **Living Room**

14' 7" x 14' 2" ( 4.45m x 4.32m )

## **Dining Room**

11' 9" x 10' 8" ( 3.58m x 3.25m )

#### Kitchen

14' 2" x 8' 2" ( 4.32m x 2.49m )

## Conservatory

13' 7" x 10' 8" ( 4.14m x 3.25m )

### **Bedroom 1**

14' 2" x 11' 8" ( 4.32m x 3.56m )

#### **Ensuite**

### **Bedroom 2**

14' 2" x 11' 8" ( 4.32m x 3.56m )

### **Bathroom**

**Loft Room** 

**Front Garden** 

Rear Garden