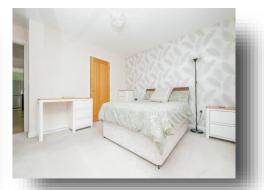

#### **Bedroom 1**

13' 8" x 11' 8" ( 4.17m x 3.56m )

#### **Bedroom 2**

13' 10" x 12' 4" ( 4.22m x 3.76m )