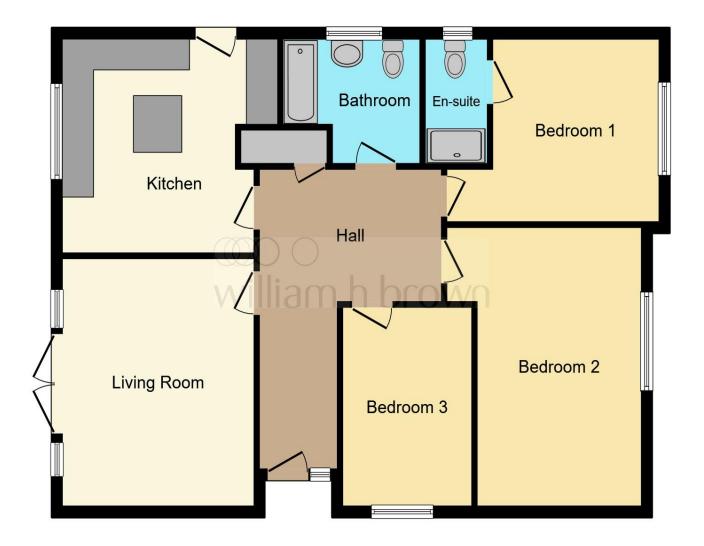

This floor plan is for illustrative purposes only. It is not drawn to scale. Any measurements, floor areas (including any total floor area), openings and orientation are approximate. No details are guaranteed, they cannot be relied upon for any purpose and they do not form part of any agreement. No liability is taken for any error, omission or misstatement. A party must rely upon its own inspection(s). Powered by www.focalagent.com

#### **Entrance Hallway**

## **Living Room**

14' x 13' 6" ( 4.27m x 4.11m )

#### Kitchen

14' x 14' (4.27m x 4.27m)

#### **Bedroom 1**

13' 8" x 11' 8" ( 4.17m x 3.56m )

#### **En Suite**

#### **Bedroom 2**

13' 10" x 12' 4" ( 4.22m x 3.76m )

#### **Bedroom 3**

10' x 7' 3" ( 3.05m x 2.21m )

#### **Bathroom**

**Front Garden** 

**Rear Garden** 