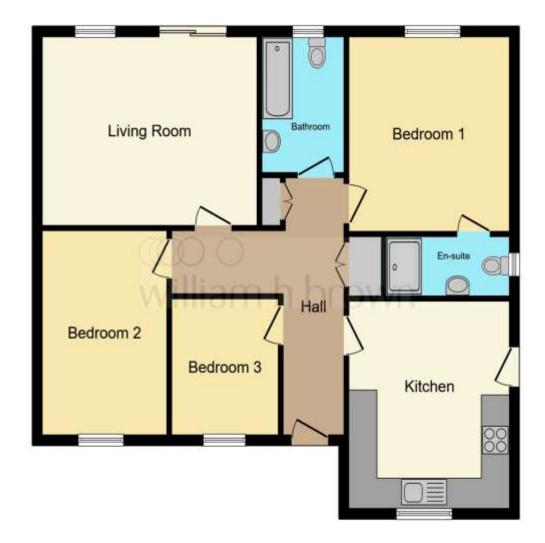

This floor plan is for illustrative purposes only. It is not drawn to scale. Any measurements, floor areas (including any total floor area), openings and orientation are approximate. No details are guaranteed, they cannot be relied upon for any purpose and they do not form part of any agreement. No liability is taken for any error, omission or misstatement. A party must rely upon its own inspection(s). Powered by www.focalagent.com

#### **Entrance Hall**

### **Living Room**

14' 7" x 14' 6" ( 4.45m x 4.42m )

#### Kitchen

12' 6" x 11' 1" ( 3.81m x 3.38m )

#### **Bedroom 1**

12' 11" x 11' 8" ( 3.94m x 3.56m )

#### **En Suite**

#### **Bedroom 2**

12' 11" x 8' 5" ( 3.94m x 2.57m )

#### **Bedroom 3**

8' 9" x 7' 7" ( 2.67m x 2.31m )

#### **Bathroom**