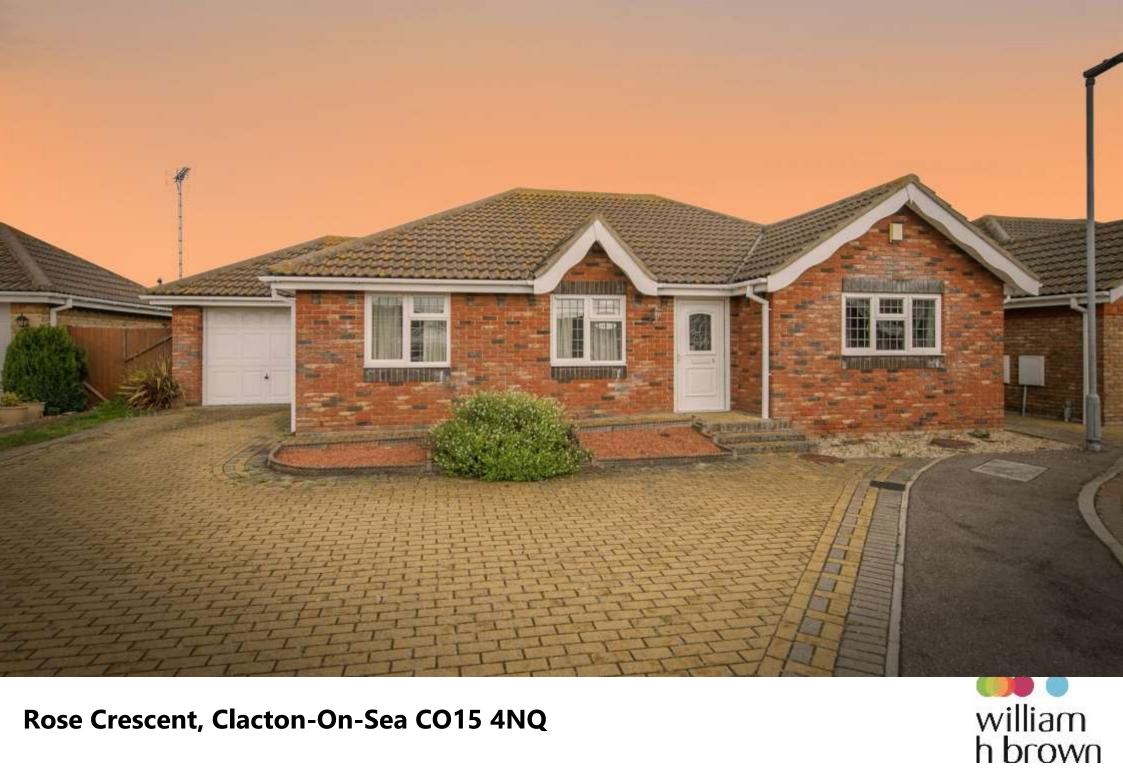

Rose Crescent, Clacton-On-Sea CO15 4NQ

# **Rose Crescent, Clacton-On-Sea**

NO ONWARD CHAIN - This three bedroom detached bungalow, enjoys an enviable position on a Cul De Sac, in a non estate location in the sought after village of Great Clacton. The property benefits from a garage, off road parking and an ensuite to bedroom one. CALL TODAY TO ARRANGE A VIEWING.

### Rose Crescent, Clacton-On-Sea

- No Onward Chain
- Garage and Off Road Parking
- Ensuite To Bedroom One
- Cul De Sac Position
- Great Clacton

Tenure: Freehold EPC Rating: C

offers in excess of

£290,000