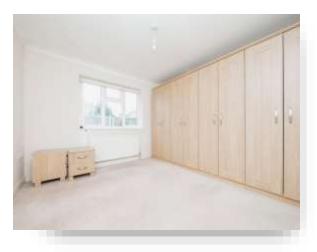

#### **Bedroom 2**

12' 11" x 8' 5" ( 3.94m x 2.57m )

#### **Bedroom 3**

8' 9" x 7' 7" ( 2.67m x 2.31m )