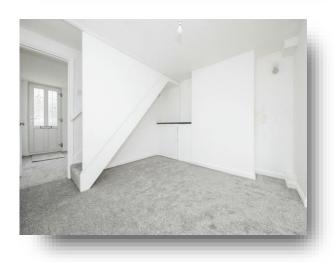

#### **Entrance Hall**

## **Living Room**

11' x 9' 8" ( 3.35m x 2.95m )

### **Dining Room**

11' 2" x 10' 6" ( 3.40m x 3.20m )