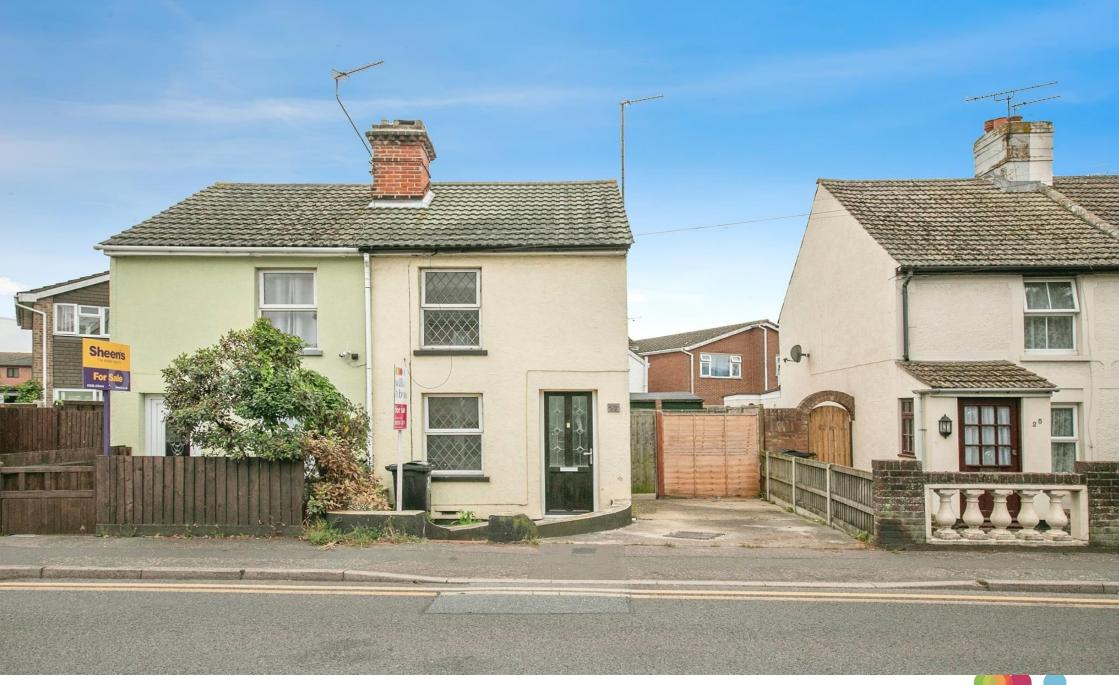

St. Osyth Road, CLACTON-ON-SEA CO15 3BT

# St. Osyth Road, CLACTON-ON-SEA

Being sold with No Onward Chain is the 2 bedroom and 2 reception room Semi Detached House. Ideal first time buyer purchase which benefits from off street parking and close to local shops and amenities. CALL NOW TO VIEW.

# St. Osyth Road, CLACTON-ON-SEA

- 2 Reception Rooms
- 2 Bedrooms
- Off Street Parking
- Semi Detached
- Court Yard Garden

Tenure: Freehold EPC Rating: D