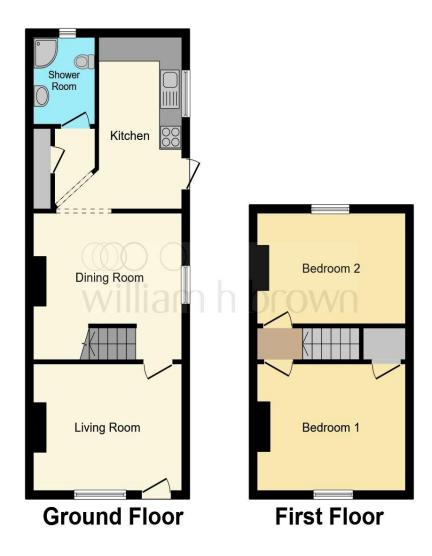

This floor plan is for illustrative purposes only. It is not drawn to scale. Any measurements, floor areas (including any total floor area), openings and orientation are approximate. No details are guaranteed, they cannot be relied upon for any purpose and they do not form part of any agreement. No liability is taken for any error, omission or misstatement. A party must rely upon its own inspection(s). Powered by www.focalagent.com

## **Living Room**

11' x 9' 8" ( 3.35m x 2.95m )

### **Dining Room**

11' 2" x 10' 6" ( 3.40m x 3.20m )

#### Kitchen

11' x 5' ( 3.35m x 1.52m )

#### **Bedroom 1**

11' x 10' (3.35m x 3.05m)

#### **Bedroom 2**

11' x 9' (3.35m x 2.74m)

#### **Ground Floor Shower Room**

**Front Garden** 

Rear Garden