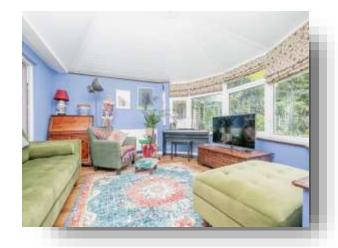

#### **Entrance Porch**

**Entrance Hall** 

**Lounge/Reception Room** 23' 6" x 13' 4" ( 7.16m x 4.06m )

**Study** 11' 9" x 7' 2" ( 3.58m x 2.18m )

**Kitchen** 15' 5" x 7' 3" ( 4.70m x 2.21m )

**Bedroom 1** 15' 2" x 11' 8" ( 4.62m x 3.56m )