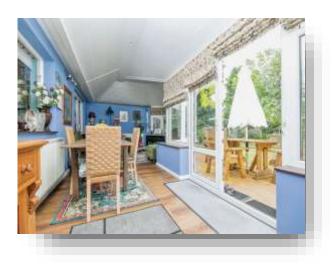

#### **Entrance Porch**

**Entrance Hall** 

**Lounge/Reception Room** 23' 6" x 13' 4" ( 7.16m x 4.06m )

**Study** 11' 9" x 7' 2" ( 3.58m x 2.18m )

**Kitchen** 15' 5" x 7' 3" ( 4.70m x 2.21m )

**Bedroom 1** 15' 2" x 11' 8" ( 4.62m x 3.56m )