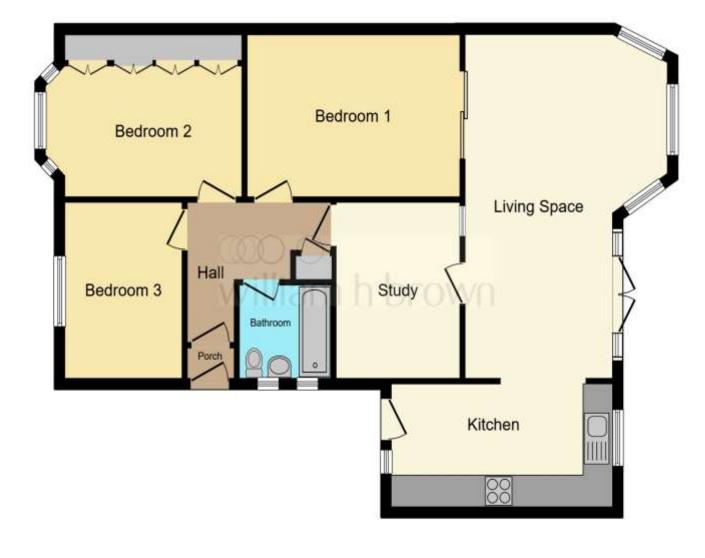

This floor plan is for illustrative purposes only. It is not drawn to scale. Any measurements, floor areas (including any total floor area), openings and orientation are approximate. No details are guaranteed, they cannot be relied upon for any purpose and they do not form part of any agreement. No liability is taken for any error, omission or misstatement. A party must rely upon its own inspection(s). Powered by www.focalagent.com

#### **Entrance Porch**

**Entrance Hall** 

**Lounge/Reception Room** 23' 6" x 13' 4" ( 7.16m x 4.06m )

**Study** 11' 9" x 7' 2" ( 3.58m x 2.18m )

**Kitchen** 15' 5" x 7' 3" ( 4.70m x 2.21m )

**Bedroom 1** 15' 2" x 11' 8" ( 4.62m x 3.56m )

**Bedroom 2** 11' 9" x 9' 4" ( 3.58m x 2.84m )

**Bedroom 3** 14' 8" x 11' 9" ( 4.47m x 3.58m )

Bathroom

**Front Garden** 

**Rear Garden** 