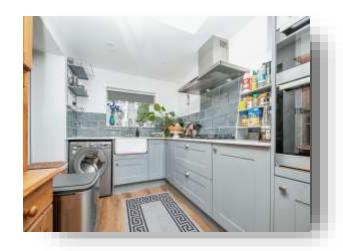

#### **Entrance Porch**

**Entrance Hall** 

**Lounge/Reception Room** 23' 6" x 13' 4" ( 7.16m x 4.06m )

**Study** 11' 9" x 7' 2" ( 3.58m x 2.18m )

**Kitchen** 15' 5" x 7' 3" ( 4.70m x 2.21m )

**Bedroom 1** 15' 2" x 11' 8" ( 4.62m x 3.56m )