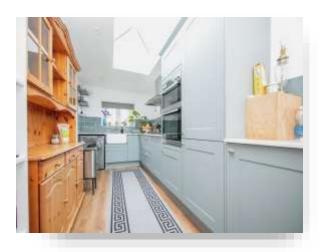

#### **Entrance Porch**

**Entrance Hall** 

**Lounge/Reception Room** 23' 6" x 13' 4" ( 7.16m x 4.06m )

**Study** 11' 9" x 7' 2" ( 3.58m x 2.18m )

**Kitchen** 15' 5" x 7' 3" ( 4.70m x 2.21m )

**Bedroom 1** 15' 2" x 11' 8" ( 4.62m x 3.56m )