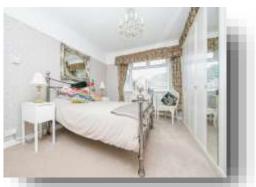

#### **Entrance Porch**

**Entrance Hall** 

**Lounge/Reception Room** 23' 6" x 13' 4" ( 7.16m x 4.06m )

**Study** 11' 9" x 7' 2" ( 3.58m x 2.18m )

**Kitchen** 15' 5" x 7' 3" ( 4.70m x 2.21m )

**Bedroom 1** 15' 2" x 11' 8" ( 4.62m x 3.56m )