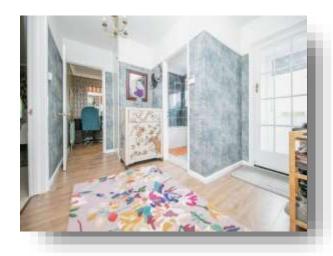

#### **Entrance Porch**

**Entrance Hall** 

**Lounge/Reception Room** 23' 6" x 13' 4" ( 7.16m x 4.06m )

**Study** 11' 9" x 7' 2" ( 3.58m x 2.18m )

**Kitchen** 15' 5" x 7' 3" ( 4.70m x 2.21m )

**Bedroom 1** 15' 2" x 11' 8" ( 4.62m x 3.56m )