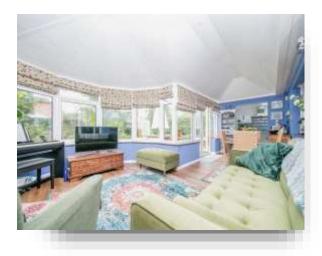

#### **Entrance Porch**

**Entrance Hall** 

**Lounge/Reception Room** 23' 6" x 13' 4" ( 7.16m x 4.06m )

**Study** 11' 9" x 7' 2" ( 3.58m x 2.18m )

**Kitchen** 15' 5" x 7' 3" ( 4.70m x 2.21m )

**Bedroom 1** 15' 2" x 11' 8" ( 4.62m x 3.56m )