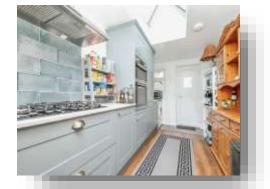

#### **Entrance Porch**

**Entrance Hall** 

**Lounge/Reception Room** 23' 6" x 13' 4" ( 7.16m x 4.06m )

**Study** 11' 9" x 7' 2" ( 3.58m x 2.18m )

**Kitchen** 15' 5" x 7' 3" ( 4.70m x 2.21m )

**Bedroom 1** 15' 2" x 11' 8" ( 4.62m x 3.56m )