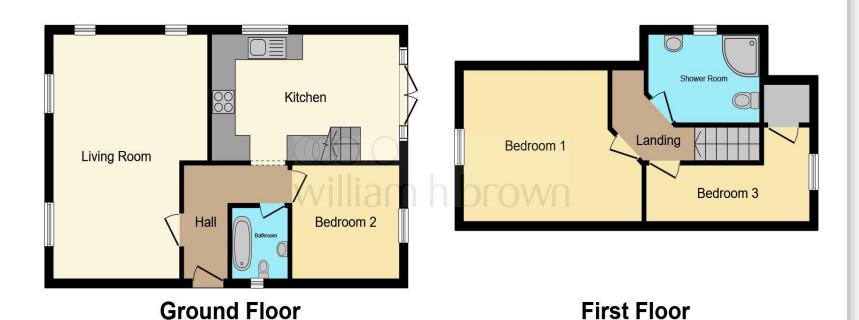

This floor plan is for illustrative purposes only. It is not drawn to scale. Any measurements, floor areas (including any total floor area), openings and orientation are approximate. No details are guaranteed, they cannot be relied upon for any purpose and they do not form part of any agreement. No liability is taken for any error, omission or misstatement. A party must rely upon its own inspection(s). Powered by www.focalagent.com

## **Living Room**

19' 2" x 12' (5.84m x 3.66m)

### Kitchen/Diner

19' 3" x 9' 9" ( 5.87m x 2.97m )

#### **Ground Floor Bathroom**

#### **Bedroom 1**

10' 6" x 9' (3.20m x 2.74m)

#### **Bedroom 2**

16' 4" x 10' 6" ( 4.98m x 3.20m )

## **Bedroom 3/Study**

14' 10" x 6' 10" ( 4.52m x 2.08m )

**Shower Room** 

**Front Garden** 

**Rear Garden** 