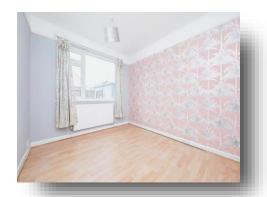

## **Living Room**

19' 2" x 12' (5.84m x 3.66m)

### Kitchen/Diner

19' 3" x 9' 9" ( 5.87m x 2.97m )