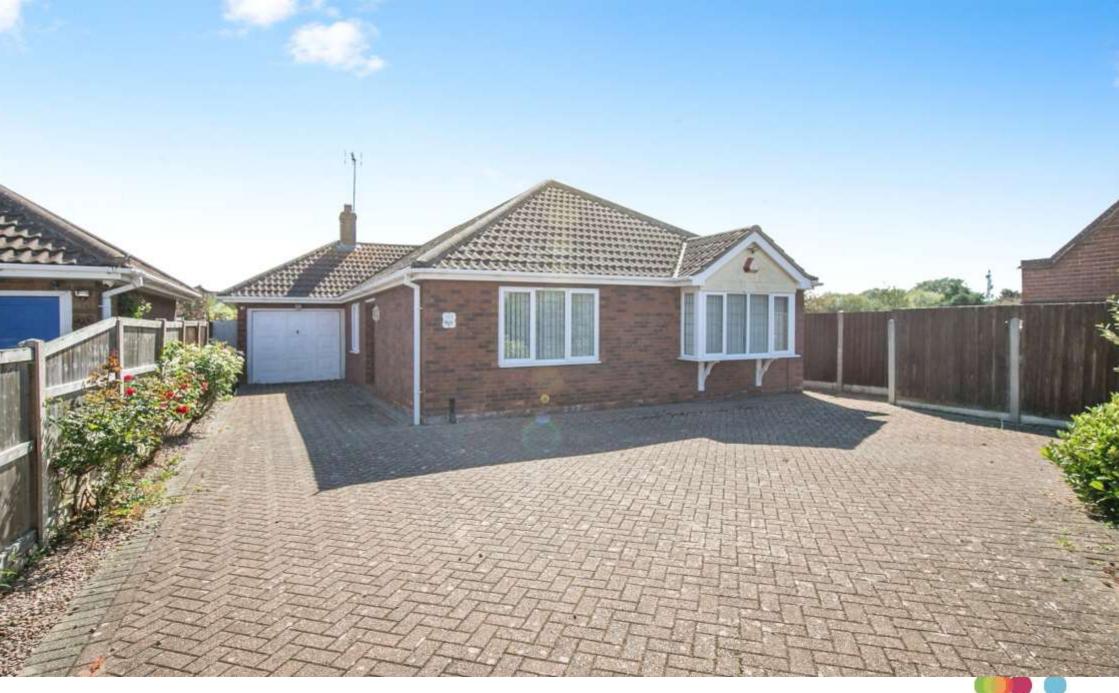

# **Burrs Road, Clacton-On-Sea**

THIS SPACIOUS AND WELL PRESENTED three bedroom Detached Bungalow is located on the outskirts of Clacton with easy transport links. It is complimented by a Conservatory off of the living room and includes a garage and off road parking, being offered for Sale with No Onward Chain. CALL TO VIEW.

## **Burrs Road, Clacton-On-Sea**

- Three Bedrooms
- Mature Garden
- · Garage and Off Road Parking
- Detached
- Non Estate

Tenure: Freehold EPC Rating: D

£375,000

Please note the marker reflects the postcode not the actual property