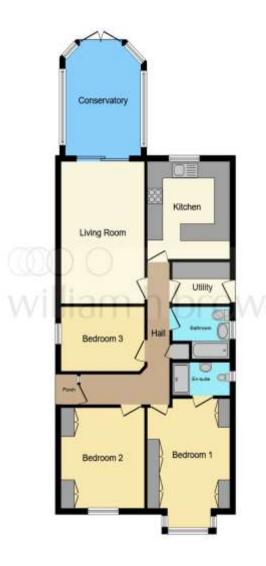

This floor plan is for illustrative purposes only. It is not drawn to scale. Any measurements, floor areas (including any total floor area), openings and orientation are approximate. No details are guaranteed, they cannot be relied upon for any purpose and they do not form part of any agreement. No liability is taken for any error, omission or misstatement. A party must rely upon its own inspection(s). Powered by www.focalagent.com

## **Entrance Hall**

## **Living Room**

18' 10" x 12' (5.74m x 3.66m)

## Kitchen

13' 11" x 11' 6" ( 4.24m x 3.51m )

## **Utility Room**

7' 6" x 5' (2.29m x 1.52m)

## **Bedroom 1**

13' 6" x 11' 9" ( 4.11m x 3.58m )

#### **En Suite**

## **Bedroom 2**

12' 2" x 11' 4" ( 3.71m x 3.45m )

## **Bedroom 3**

11' 7" x 9' 1" ( 3.53m x 2.77m )

## **Bathroom**