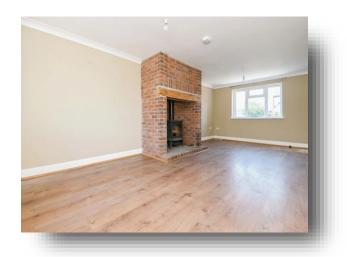

Fern Way, Jaywick Clacton-On-Sea CO15 2JB



## welcome to

# Fern Way, Jaywick Clacton-On-Sea

THE ODD ONE OUT - The beautifully presented two bedroom detached house, is located within a short walk of the beach. Features include an oak staircase, off road parking, and a solid fuel burner. The property really needs to be viewed to be fully appreciated. CALL TODAY















This floor plan is for illustrative purposes only. It is not drawn to scale. Any measurements, floor areas (including any total floor area), openings and orientation are approximate. No details are guaranteed, they cannot be relied upon for any purpose and they do not form part of any agreement. No liability is taken for any error, omission or misstatement. A party must rely upon its own inspection(s). Powered by www.focalagent.com

#### **Entrance Porch**

### **Living Room**

22' 6" x 11' 8" ( 6.86m x 3.56m )

#### Kitchen

22' 6" x 11' 8" ( 6.86m x 3.56m )

#### **Bathroom**

#### **Bedroom 1**

15' 11" x 11' 8" ( 4.85m x 3.56m )

#### **Bedroom 2**

15' 11" x 11' 10" ( 4.85m x 3.61m )

#### Cloakroom

**Front Garden** 

**Rear Garden** 

### welcome to

# Fern Way, Jaywic