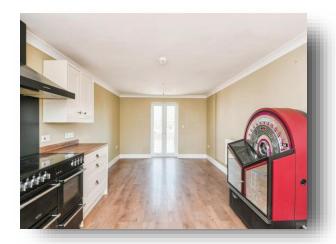

Fern Way, Jaywick Clacton-On-Sea CO15 2JB



## welcome to

# Fern Way, Jaywick Clacton-On-Sea

THE ODD ONE OUT - The beautifully presented two bedroom detached house, is located within a short walk of the beach. Features include an oak staircase, off road parking, and a solid fuel burner. The property really needs to be viewed to be fully appreciated. CALL TODAY















This floor plan is for illustrative purposes only. It is not drawn to scale. Any measurements, floor areas (including any total floor area), openings and orientation are approximate. No details are guaranteed, they cannot be relied upon for any purpose and they do not form part of any agreement. No liability is taken for any error, omission or misstatement. A party must rely upon its own inspection(s). Powered by www.focalagent.com

#### **Entrance Porch**

### **Living Room**

22' 6" x 11' 8" ( 6.86m x 3.56m )

#### Kitchen

22' 6" x 11' 8" ( 6.86m x 3.56m )

#### **Bathroom**

#### **Bedroom 1**

15' 11" x 11' 8" ( 4.85m x 3.56m )

#### **Bedroom 2**

15' 11" x 11' 10" ( 4.85m x 3.61m )

#### Cloakroom

**Front Garden** 

**Rear Garden** 

### welcome to

# Fern Way, Jaywick Clacto