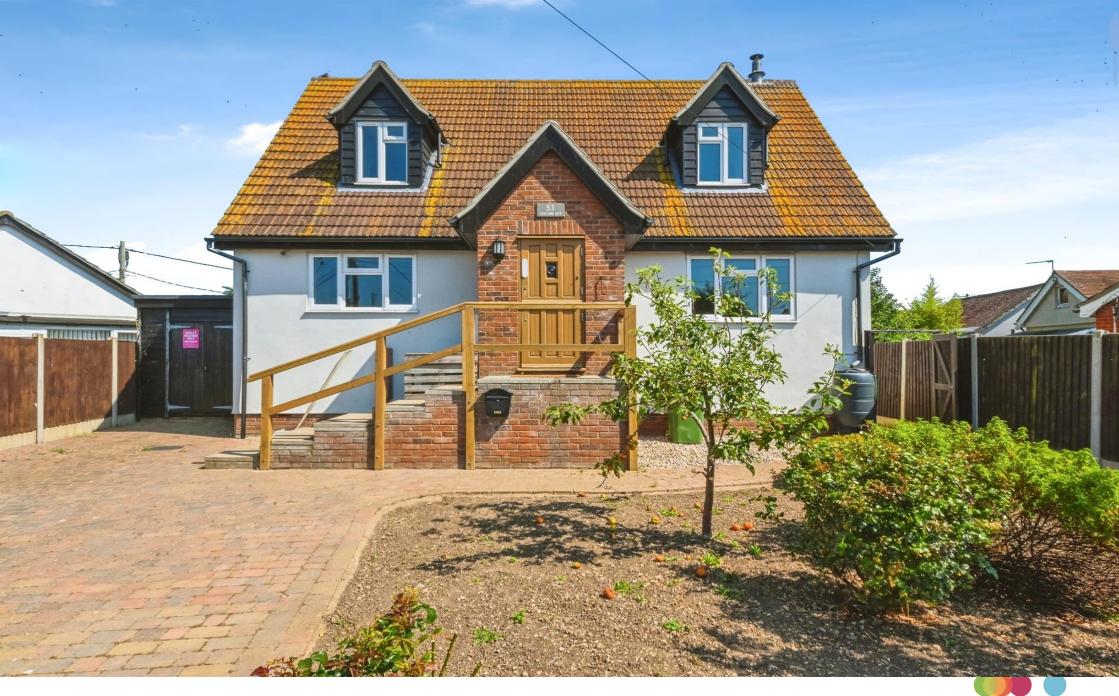

# Fern Way, Jaywick Clacton-On-Sea

THE ODD ONE OUT - The beautifully presented two bedroom detached house, is located within a short walk of the beach. Features include an oak staircase, off road parking, and a solid fuel burner. The property really needs to be viewed to be fully appreciated. CALL TODAY

# Fern Way, Jaywick Clacton-On-Sea

- No Onward Chain
- Bespoke Build
- Close To Seafront
- Off Road Parking
- Two Bedrooms

Tenure: Freehold EPC Rating: B

£300,000

Please note the marker reflects the postcode not the actual property