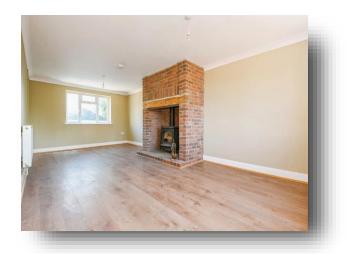

Fern Way, Jaywick Clacton-On-Sea CO15 2JB



## welcome to

# Fern Way, Jaywick Clacton-On-Sea

THE ODD ONE OUT - The beautifully presented two bedroom detached house, is located within a short walk of the beach. Features include an oak staircase, off road parking, and a solid fuel burner. The property really needs to be viewed to be fully appreciated. CALL TODAY















This floor plan is for illustrative purposes only. It is not drawn to scale. Any measurements, floor areas (including any total floor area), openings and orientation are approximate. No details are guaranteed, they cannot be relied upon for any purpose and they do not form part of any agreement. No liability is taken for any error, omission or misstatement. A party must rely upon its own inspection(s). Powered by www.focalagent.com

#### **Entrance Porch**

### **Living Room**

22' 6" x 11' 8" ( 6.86m x 3.56m )

#### Kitchen

22' 6" x 11' 8" ( 6.86m x 3.56m )

#### **Bathroom**

#### **Bedroom 1**

15' 11" x 11' 8" ( 4.85m x 3.56m )

#### **Bedroom 2**

15' 11" x 11' 10" ( 4.85m x 3.61m )

#### Cloakroom

**Front Garden** 

**Rear Garden** 

### welcome to

# Fern Way, Jaywick