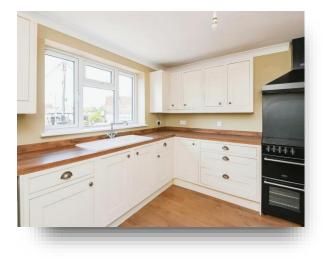

Fern Way, Jaywick Clacton-On-Sea CO15 2JB



## welcome to

# Fern Way, Jaywick Clacton-On-Sea

THE ODD ONE OUT - The beautifully presented two bedroom detached house, is located within a short walk of the beach. Features include an oak staircase, off road parking, and a solid fuel burner. The property really needs to be viewed to be fully appreciated. CALL TODAY















This floor plan is for illustrative purposes only. It is not drawn to scale. Any measurements, floor areas (including any total floor area), openings and orientation are approximate. No details are guaranteed, they cannot be relied upon for any purpose and they do not form part of any agreement. No liability is taken for any error, omission or misstatement. A party must rely upon its own inspection(s). Powered by www.focalagent.com

#### **Entrance Porch**

### **Living Room**

22' 6" x 11' 8" ( 6.86m x 3.56m )

#### Kitchen

22' 6" x 11' 8" ( 6.86m x 3.56m )

#### **Bathroom**

#### **Bedroom 1**

15' 11" x 11' 8" ( 4.85m x 3.56m )

#### **Bedroom 2**

15' 11" x 11' 10" ( 4.85m x 3.61m )

#### Cloakroom

**Front Garden** 

**Rear Garden** 

### welcome to

# Fern Way, Jaywick Cl