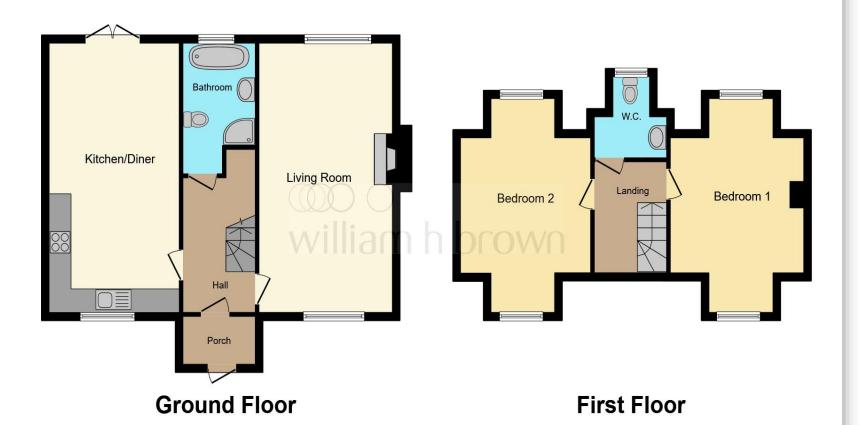

This floor plan is for illustrative purposes only. It is not drawn to scale. Any measurements, floor areas (including any total floor area), openings and orientation are approximate. No details are guaranteed, they cannot be relied upon for any purpose and they do not form part of any agreement. No liability is taken for any error, omission or misstatement. A party must rely upon its own inspection(s). Powered by www.focalagent.com

#### **Entrance Porch**

### **Living Room**

22' 6" x 11' 8" ( 6.86m x 3.56m )

#### Kitchen

22' 6" x 11' 8" ( 6.86m x 3.56m )

#### **Bathroom**

#### **Bedroom 1**

15' 11" x 11' 8" ( 4.85m x 3.56m )

#### **Bedroom 2**

15' 11" x 11' 10" ( 4.85m x 3.61m )

#### Cloakroom

**Front Garden** 

**Rear Garden** 