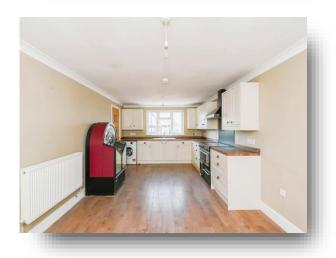

Fern Way, Jaywick Clacton-On-Sea CO15 2JB



## welcome to

# Fern Way, Jaywick Clacton-On-Sea

THE ODD ONE OUT - The beautifully presented two bedroom detached house, is located within a short walk of the beach. Features include an oak staircase, off road parking, and a solid fuel burner. The property really needs to be viewed to be fully appreciated. CALL TODAY















This floor plan is for illustrative purposes only. It is not drawn to scale. Any measurements, floor areas (including any total floor area), openings and orientation are approximate. No details are guaranteed, they cannot be relied upon for any purpose and they do not form part of any agreement. No liability is taken for any error, omission or misstatement. A party must rely upon its own inspection(s). Powered by www.focalagent.com

#### **Entrance Porch**

### **Living Room**

22' 6" x 11' 8" ( 6.86m x 3.56m )

#### Kitchen

22' 6" x 11' 8" ( 6.86m x 3.56m )

#### **Bathroom**

#### **Bedroom 1**

15' 11" x 11' 8" ( 4.85m x 3.56m )

#### **Bedroom 2**

15' 11" x 11' 10" ( 4.85m x 3.61m )

#### Cloakroom

**Front Garden** 

**Rear Garden** 

### welcome to

# Fern Way, Jaywick Clac