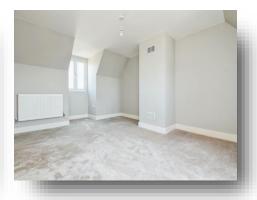

#### **Bedroom 1**

15' 11" x 11' 8" ( 4.85m x 3.56m )

#### **Bedroom 2**

15' 11" x 11' 10" ( 4.85m x 3.61m )