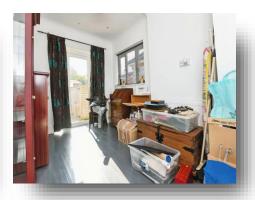

## **Entrance Hall**

## Lounge

14' 9" x 10' 9" ( 4.50m x 3.28m )

## Kitchen

14' 7" x 9' 8" ( 4.45m x 2.95m )

## **Bedroom 1**

11' 9" x 11' (3.58m x 3.35m)

#### **Bedroom 2**

11' 6" x 8' (3.51m x 2.44m)

## **Bedroom 3/Dining Room**

12' 5" x 8' 4" ( 3.78m x 2.54m )

## **Bathroom**

**Outside Front** 

**Outside Rear** 