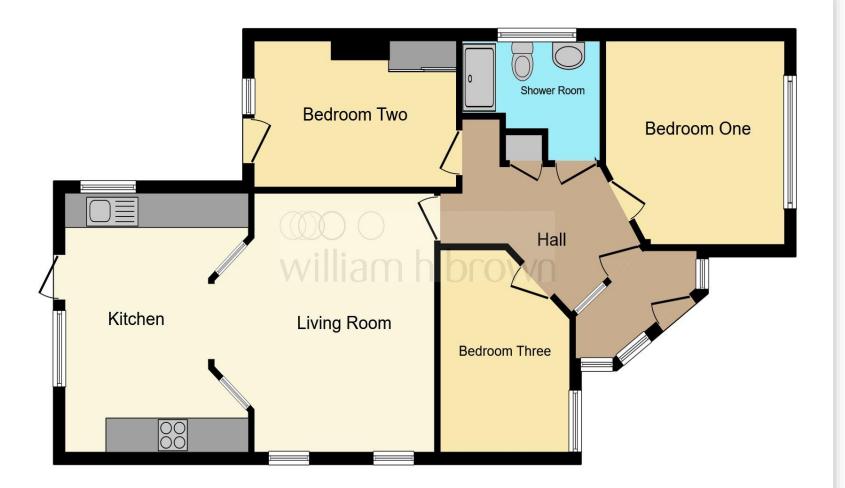

This floor plan is for illustrative purposes only. It is not drawn to scale. Any measurements, floor areas (including any total floor area), openings and orientation are approximate. No details are guaranteed, they cannot be relied upon for any purpose and they do not form part of any agreement. No liability is taken for any error, omission or misstatement. A party must rely upon its own inspection(s). Powered by www.focalagent.com

## Lounge

14' 9" x 10' 9" ( 4.50m x 3.28m )

## Kitchen

14' 7" x 9' 8" ( 4.45m x 2.95m )

## **Bedroom 1**

11' 9" x 11' (3.58m x 3.35m)

#### **Bedroom 2**

11' 6" x 8' (3.51m x 2.44m)

## **Bedroom 3/Dining Room**

12' 5" x 8' 4" ( 3.78m x 2.54m )

## **Bathroom**

**Outside Front** 

**Outside Rear** 