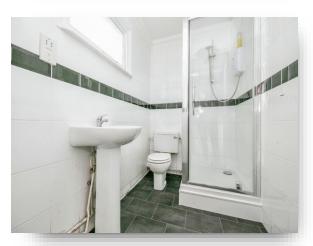

#### Kitchen

6' 2" x 4' 7" ( 1.88m x 1.40m )

**Bedroom 1** 

**Inner Hallway** 

**Shower Room** 