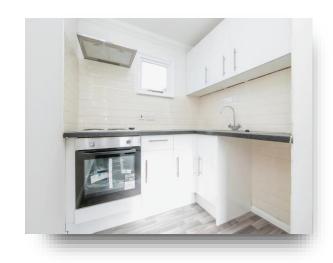

#### Kitchen

6' 2" x 4' 7" ( 1.88m x 1.40m )

**Bedroom 1** 

**Inner Hallway** 

**Shower Room** 