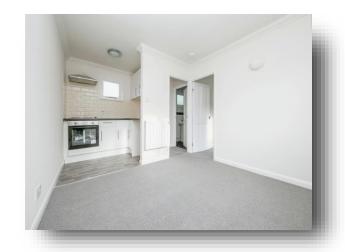

#### Kitchen

6' 2" x 4' 7" ( 1.88m x 1.40m )

**Bedroom 1** 

**Inner Hallway** 

**Shower Room** 