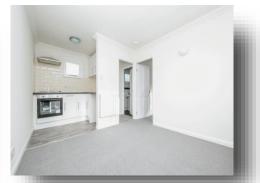

#### Kitchen

6' 2" x 4' 7" ( 1.88m x 1.40m )

**Bedroom 1** 

**Inner Hallway** 

**Shower Room** 