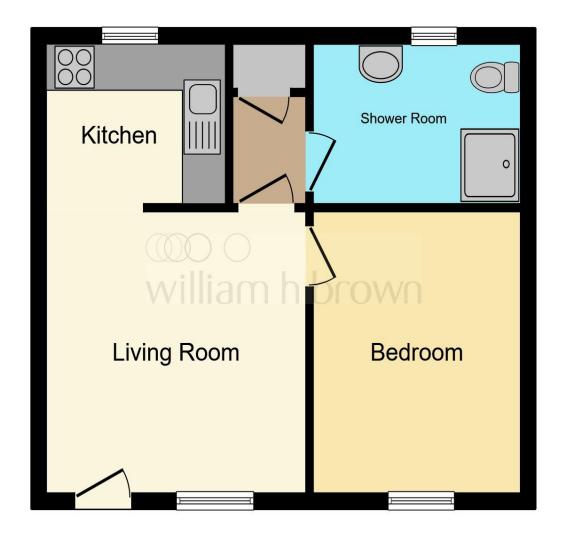

This floor plan is for illustrative purposes only. It is not drawn to scale. Any measurements, floor areas (including any total floor area), openings and orientation are approximate. No details are guaranteed, they cannot be relied upon for any purpose and they do not form part of any agreement. No liability is taken for any error, omission or misstatement. A party must rely upon its own inspection(s). Powered by www.focalagent.com

#### **Living Room**

9' 4" x 9' (2.84m x 2.74m)

#### Kitchen

6' 2" x 4' 7" ( 1.88m x 1.40m )

**Bedroom 1** 

**Inner Hallway** 

**Shower Room** 