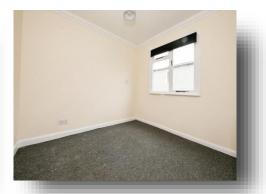

#### Kitchen

6' 2" x 4' 7" ( 1.88m x 1.40m )

**Bedroom 1** 

**Inner Hallway** 

**Shower Room** 