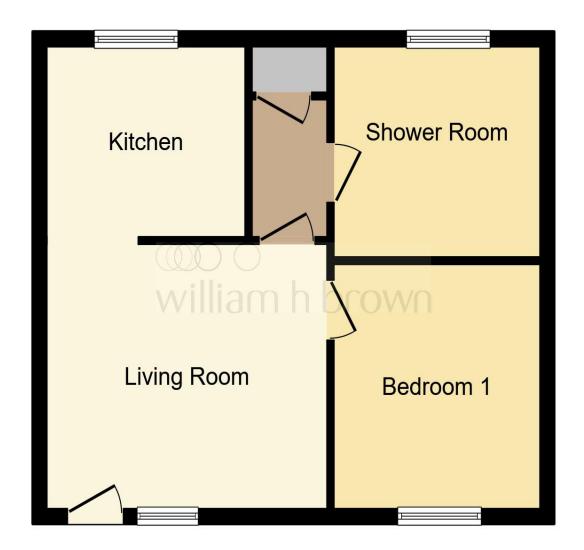

This floorplan is for illustrative purposes only and is not drawn to scale. Measurements, floor-areas, openings and orientations are approximate. They should not be relied upon for any purpose and do not form any part of an agreement. No liability is taken for any error or mis-statement. All parties must rely on their own inspections.

#### Kitchen

6' 2" x 4' 7" ( 1.88m x 1.40m )

**Bedroom 1** 

**Inner Hallway** 

**Shower Room** 