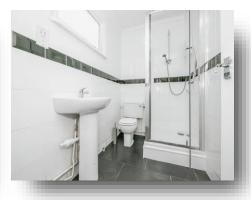

#### Kitchen

6' 2" x 4' 7" ( 1.88m x 1.40m )

**Bedroom 1** 

**Inner Hallway** 

**Shower Room** 