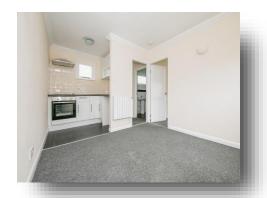

### **Living Room**

9' 4" x 9' (2.84m x 2.74m)

#### Kitchen

6' 2" x 4' 7" ( 1.88m x 1.40m )

**Bedroom 1** 

**Inner Hallway** 

**Shower Room** 