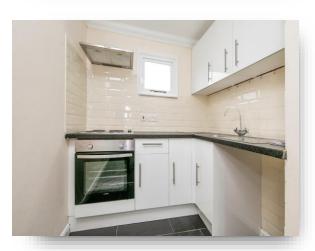

#### Kitchen

6' 2" x 4' 7" ( 1.88m x 1.40m )

**Bedroom 1** 

**Inner Hallway** 

**Shower Room** 