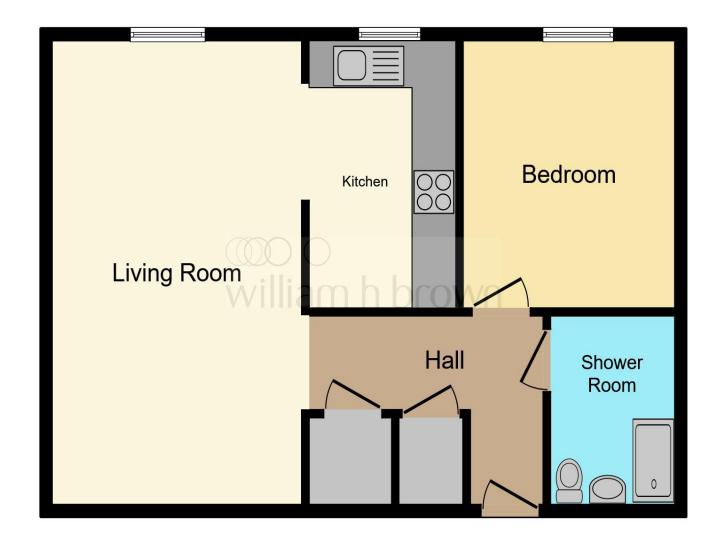

This floor plan is for illustrative purposes only. It is not drawn to scale. Any measurements, floor areas (including any total floor area), openings and orientation are approximate. No details are guaranteed, they cannot be relied upon for any purpose and they do not form part of any agreement. No liability is taken for any error, omission or misstatement. A party must rely upon its own inspection(s). Powered by www.focalagent.com

**Living Room**13' 7" x 10' 11" ( 4.14m x 3.33m )

#### Kitchen

7' 5" x 6' ( 2.26m x 1.83m )

#### **Bedroom**

11' 5" x 6' 6" ( 3.48m x 1.98m )

### **Shower Room**