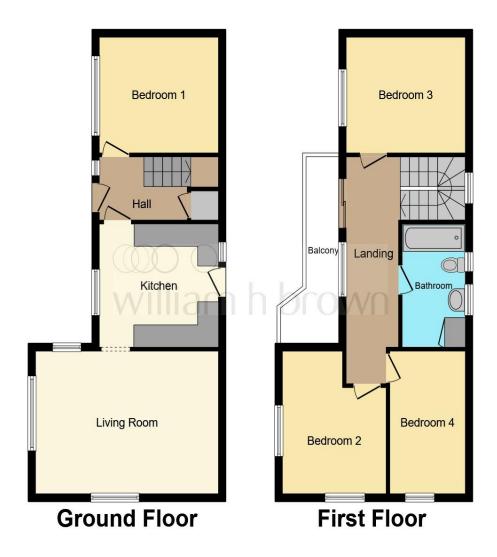

This floor plan is for illustrative purposes only. It is not drawn to scale. Any measurements, floor areas (including any total floor area), openings and orientation are approximate. No details are guaranteed, they cannot be relied upon for any purpose and they do not form part of any agreement. No liability is taken for any error, omission or misstatement. A party must rely upon its own inspection(s). Powered by www.focalagent.com

### **Living Room**

16' 6" x 13' (5.03m x 3.96m)

#### Kitchen

11' 4" x 11' ( 3.45m x 3.35m )

### Landing

#### **Bedroom 1**

11' 5" x 9' 10" ( 3.48m x 3.00m )

#### **Bedroom 2**

11' 4" x 9' 11" ( 3.45m x 3.02m )

#### **Bedroom 3**

11' 2" x 7' 9" ( 3.40m x 2.36m )

### **Bedroom 4**

15' 3" x 9' (4.65m x 2.74m)

#### **Bathroom**