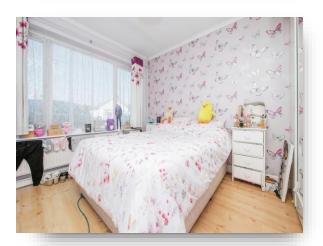

#### **Bedroom 1**

11' 5" x 9' 10" ( 3.48m x 3.00m )

#### **Bedroom 2**

11' 4" x 9' 11" ( 3.45m x 3.02m )

#### **Bedroom 3**

11' 2" x 7' 9" ( 3.40m x 2.36m )

### **Bedroom 4**

15' 3" x 9' (4.65m x 2.74m)