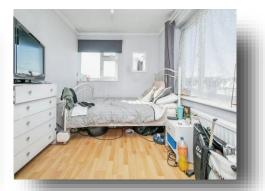

#### **Bedroom 1**

11' 5" x 9' 10" ( 3.48m x 3.00m )

#### **Bedroom 2**

11' 4" x 9' 11" ( 3.45m x 3.02m )

#### **Bedroom 3**

11' 2" x 7' 9" ( 3.40m x 2.36m )

### **Bedroom 4**

15' 3" x 9' (4.65m x 2.74m)